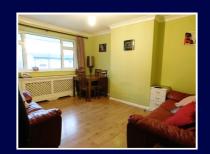

# Lounge (Reception)

14'1 x 12'2 (4.29m x 3.71m) Front aspect double glazed window, laminate floor, telephone point