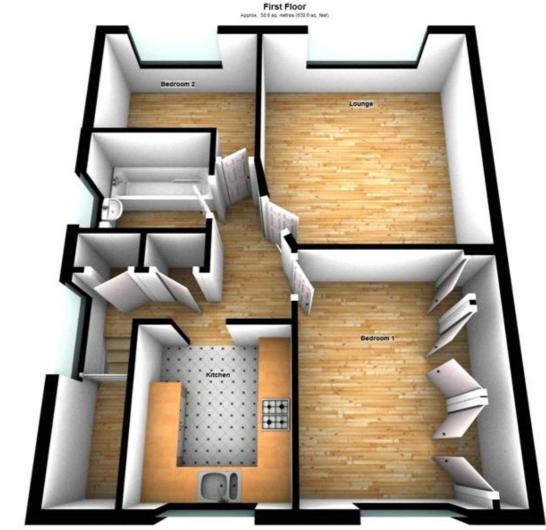

# **Bedroom 2**

9'9 x 9'4 (2.97m x 2.84m) Rear aspect double glazed bow window, laminate floor, radiator

Total area: approx. 59.9 sq. metres (644.9 sq. feet)

25 Greenford Ave, Hanwell, London, W7 1LP Tel: 020 8566 4499 Email: sales@castleresidential.co.uk Web: www.castleresidential.co.uk

Ground Floor