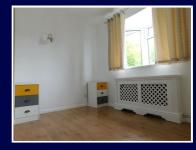

# Bedroom 1

12'9 x 10'4 (3.89m x 3.15m) Rear aspect double glazed window, fitted wardrobes, radiator, laminate floor

# **Bedroom 2**

9'9 x 9'4 (2.97m x 2.84m) Rear aspect double glazed bow window, laminate floor, radiator

Total area: approx. 59.9 sq. metres (644.9 sq. feet)

25 Greenford Ave, Hanwell, London, W7 1LP Tel: 020 8566 4499 Email: sales@castleresidential.co.uk Web: www.castleresidential.co.uk