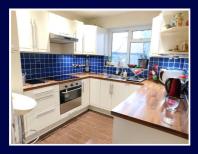

# **Kitchen**

8'9 x 8'1 (2.67m x 2.46m) Rear aspect double glazed window, range of eye and base level modern units with wooden worktop, electric hob and oven under with extractor hood over, integral stainless steel one and half bowl sink with mixer tap, mosaic tiled splash back, plumbing and space for dish washer, laminate floor