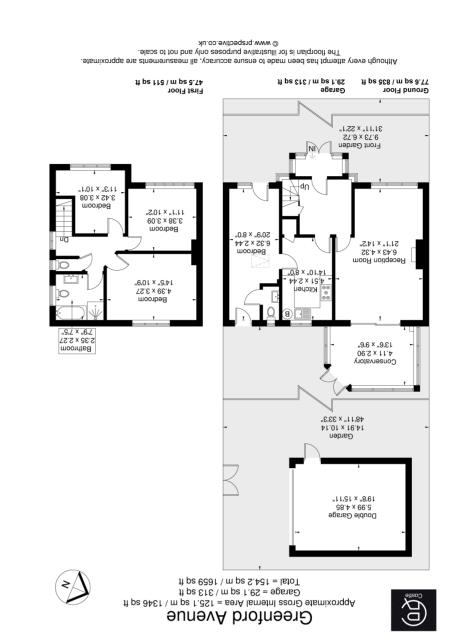

### Reception

21' 1"  $\times$  14' 2" (6.43m  $\times$  4.32m) Front aspect double glazed window, feature fireplace, two radiators, new carpet, rear aspect patio doors to conservatory

14' 10" x 8' 0" (4.52m x 2.44m) Rear aspect double glazed window, range of brand new eye and base level units with electric hob and double oven and microwave opposite, single drainer sink with boiling water tap , integrated washing machine and dishwasher, fridge /freezer, larder cupboard, spotlights, new wall mounted boiler, door to

# Dining Room / Bedroom 4

20' 9" x 8' (6.32m x 2.44m) Front and rear aspect windows and doors, sky light, two radiators

#### **Downstairs Cloakroom**

Rear aspect double glazed window, hand wash basin and heated towel rail

## Conservatory

13'  $6" \times 9' \ 6"$  (4.11m x 2.90m) Double glazed with rear aspect doors onto garden, radiator

## **First Bedroom**

14' 5"  $\times$  10' 9" (4.39m  $\times$  3.28m) Rear aspect double glazed window, radiator, new carpet

## **Second Bedroom**

Front aspect double glazed window, radiator, new carpet

### **Third Bedroom**

11' 3" x 10' 1" (3.43m x 3.07m) Front aspect double glazed window, radiator, new carpet

#### **Bathroom**

Side aspect double glazed window, brand new four piece suite bathroom consisting of panel enclosed bath, shower cubicle, low level WC, vanity wash hand basin, tiled walls and floor, extractor fan

#### Garden

Paved area with flower bed borders leading on to synthetic grass area

## Garage

19' 8" x 15' 11" (5.99m x 4.85m) Power and light accessed via electric up and over door