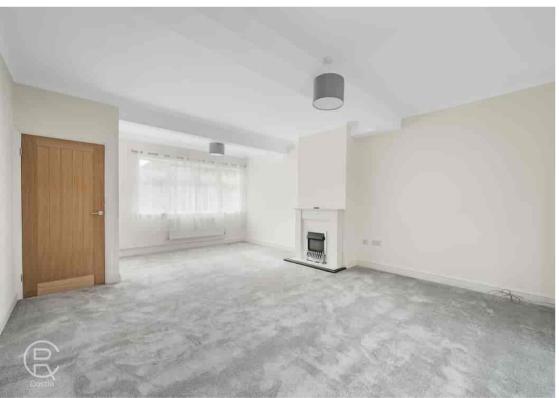

### Reception

21' 1"  $\times$  14' 2" (6.43m  $\times$  4.32m) Front aspect double glazed window, feature fireplace, two radiators, new carpet, rear aspect patio doors to conservatory

14' 10" x 8' 0" (4.52m x 2.44m) Rear aspect double glazed window, range of brand new eye and base level units with electric hob and double oven and microwave opposite, single drainer sink with boiling water tap , integrated washing machine and dishwasher, fridge /freezer, larder cupboard, spotlights, new wall mounted boiler, door to