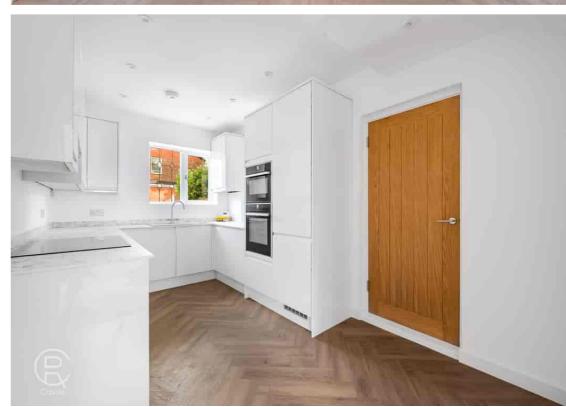

### Reception

21' 1"  $\times$  14' 2" (6.43m  $\times$  4.32m) Front aspect double glazed window, feature fireplace, two radiators, new carpet, rear aspect patio doors to conservatory

14' 10" x 8' 0" (4.52m x 2.44m) Rear aspect double glazed window, range of brand new eye and base level units with electric hob and double oven and microwave opposite, single drainer sink with boiling water tap , integrated washing machine and dishwasher, fridge /freezer, larder cupboard, spotlights, new wall mounted boiler, door to