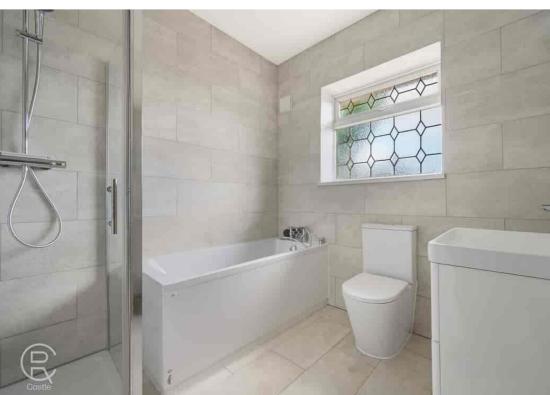

#### **Bathroom**

Side aspect double glazed window, brand new four piece suite bathroom consisting of panel enclosed bath, shower cubicle, low level WC, vanity wash hand basin, tiled walls and floor, extractor fan