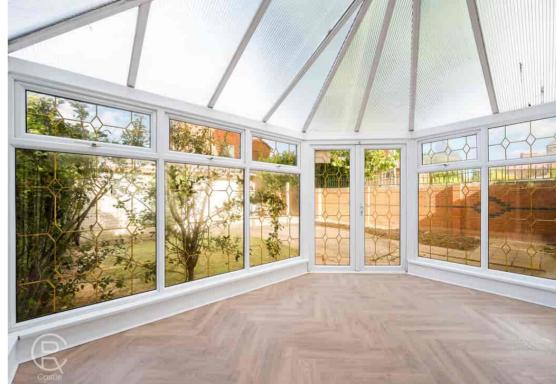

## Conservatory

13'  $6" \times 9' \ 6"$  (4.11m x 2.90m) Double glazed with rear aspect doors onto garden, radiator