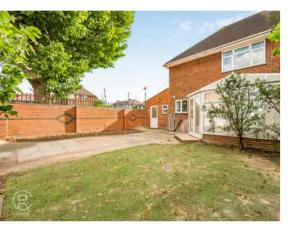

#### Garden

Paved area with flower bed borders leading on to synthetic grass area

## Garage

19' 8" x 15' 11" (5.99m x 4.85m) Power and light accessed via electric up and over door