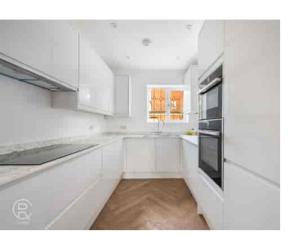

### Reception

21' 1"  $\times$  14' 2" (6.43m  $\times$  4.32m) Front aspect double glazed window, feature fireplace, two radiators, new carpet, rear aspect patio doors to conservatory

14' 10" x 8' 0" (4.52m x 2.44m) Rear aspect double glazed window, range of brand new eye and base level units with electric hob and double oven and microwave opposite, single drainer sink with boiling water tap , integrated washing machine and dishwasher, fridge /freezer, larder cupboard, spotlights, new wall mounted boiler, door to