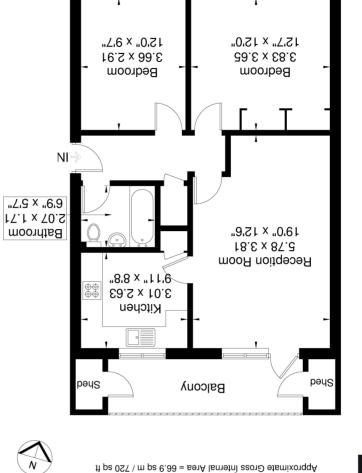

Although every attempt has been made to ensure accuracy, all measurements are approximate. The floorplan is for illustratile pupoes only and not to scale. © www @

First Floor

Scastle

www.castleresidential.co.uk sales@castleresidential.co.uk 020 8266 4499 25 Greenford Avenue, London, W7 1LP

# Reception

19' 0" x 12' 6" (5.79m x 3.81m) Rear aspect double glazed window and door to balcony , two radiators, panel floor

## Kitchen

9' 11" x 8' 8" (3.02m x 2.64m) Rear aspect double glazed window, range of eye and base level units with gas hob oven under and extractor hood over, one and half bowl sink, plumbing and space for washing machine, wall mounted boiler, larder cupboard

### Bedroom 1

12' 7" x 12' 0" (3.84m x 3.66m) Front aspect double glazed window, large fitted wardrobes, laminate floor, radiator, ceiling light with fan

## **Bedroom 2**

12' 0" x 9' 7" (3.66m x 2.92m) Front aspect double glazed window, radiator, laminate floor

#### Bathroom

Panel enclosed bath with shower, pedestal wash hand basin, low level WC, tiled walls and floor extractor fan, heated towel rail

### Outisde

Balcony overlooking communal gardens with two storage cupboards Allocated parking space for one car