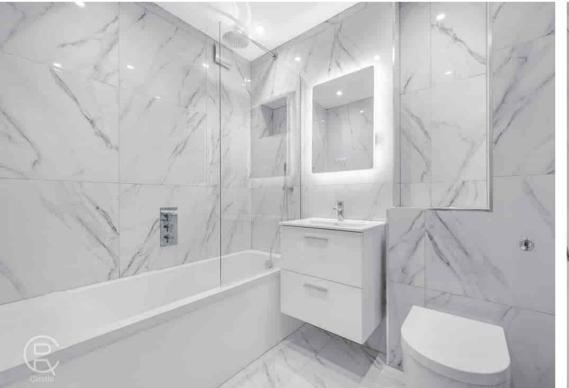

#### Bathroom

Panel enclosed bath with shower, pedestal wash hand basin, low level WC, tiled walls and floor extractor fan, heated towel rail