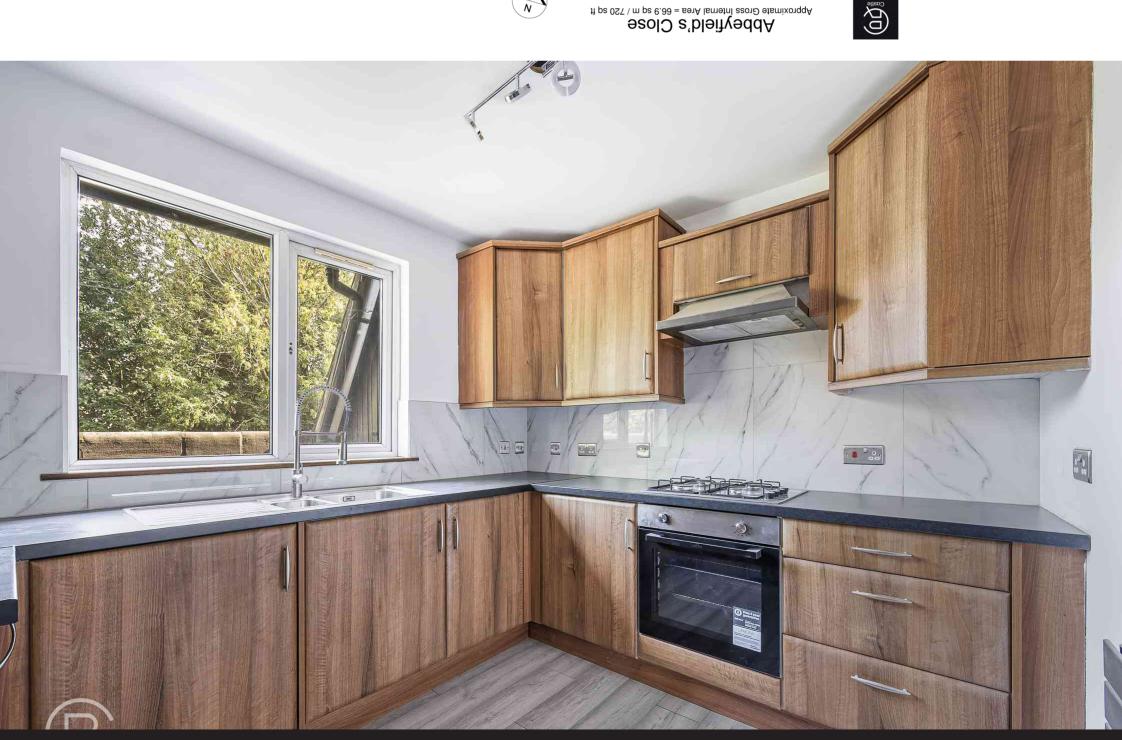

## Kitchen

9' 11" x 8' 8" (3.02m x 2.64m) Rear aspect double glazed window, range of eye and base level units with gas hob oven under and extractor hood over, one and half bowl sink, plumbing and space for washing machine, wall mounted boiler, larder cupboard