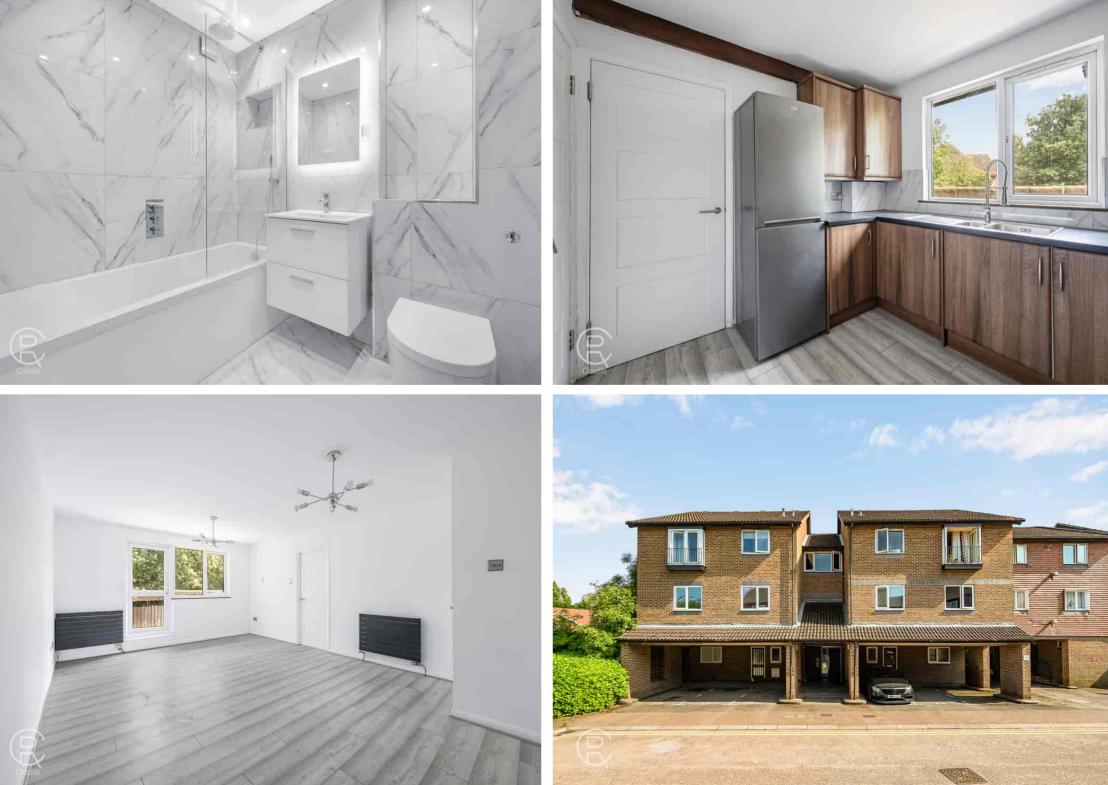

# 59 Abbeyfields Close, Hanger Lane, London. NW10 £375,000 7EG.

This spacious, newly renovated first-floor flat featuring two wellproportioned double bedrooms. There is a large reception room, which opens onto a full-width private balcony with valuable storage, overlooking a beautifully maintained communal garden. Located within the Abbeyfields Close development, residents benefit from allocated off-street parking and dedicated bike storage, adding convenience to this well maintained development.

## Kitchen

9' 11" x 8' 8" (3.02m x 2.64m) Rear aspect double glazed window, range of eye and base level units with gas hob oven under and extractor hood over, one and half bowl sink, plumbing and space for washing machine, wall mounted boiler, larder cupboard

#### Bathroom

Panel enclosed bath with shower, pedestal wash hand basin, low level WC, tiled walls and floor extractor fan, heated towel rail

### Outisde

Balcony overlooking communal gardens with two storage cupboards Allocated parking space for one car