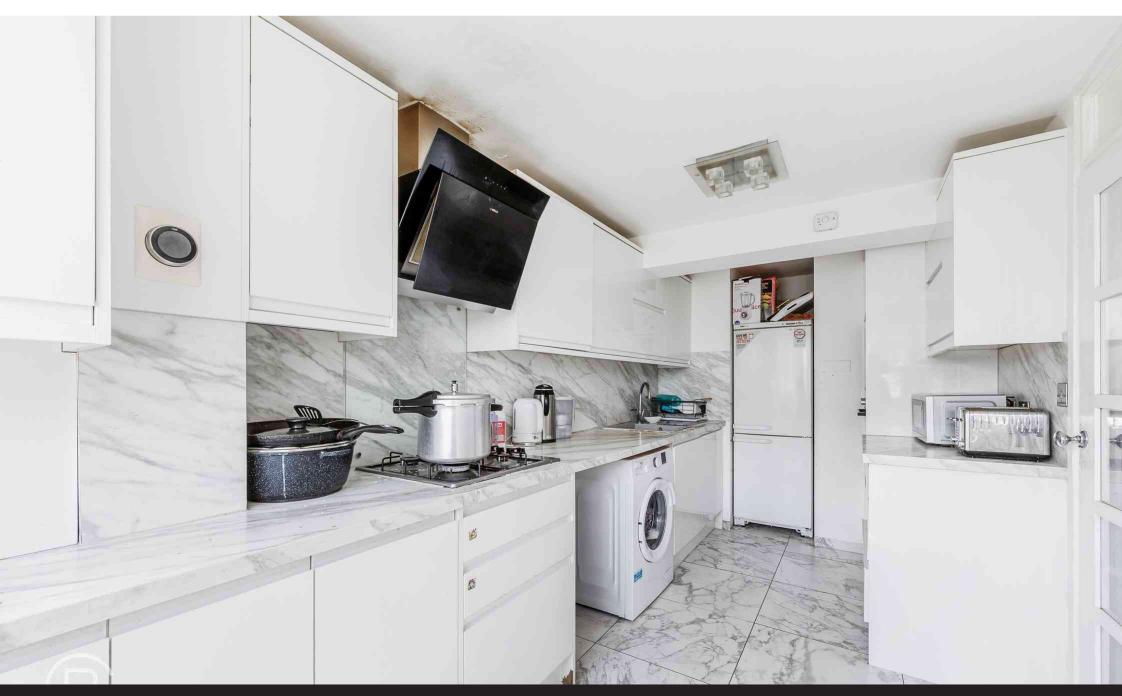

#### Kitchen

17' 5" x 7' 1" (5.31m x 2.16m) Double glazed window, radiator , range of eye and base level units, wall mounted boiler,