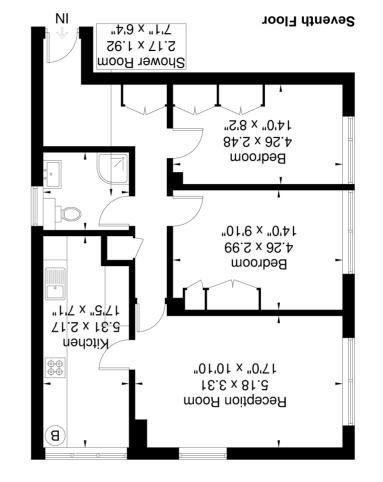

#### Reception

17' 0" x 10' 10" (5.18m x 3.30m) Double glazed windows, radiator

#### Kitchen

17' 5" x 7' 1" (5.31m x 2.16m) Double glazed window, radiator , range of eye and base level units, wall mounted boiler,

### Bedroom 1

14' 0" x 9' 10" (4.27m x 3.00m) Double glazed window, radiator , fitted wardrobe

# Bedroom 2

Double glazed window, radiator , fitted wardrobe

## Bathroom

Double glazed window, radiator , shower cubicle, low level WC, vanity hand wash