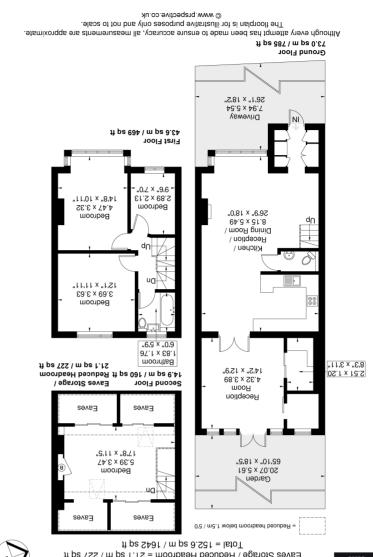

# **Driveway**

7.94m x 5.54m (26' 1" x 18' 2") Paved, gated, fits up to 3 cars.

# Kitchen/Reception/Dining Room

8.15m x 5.49m (26' 9" x 18' 0") 2 Wall mounted ovens, built in sink, modern extractor fan, floor to ceiling cabinets. Radiators, Fireplace, open plan living space, Large front aspect double glazed windows.

# **Reception room**

 $4.32 \text{m} \times 3.89 \text{m}$  (14' 2" x 12' 9") Utility with built in storage, storage room, space for washer and dryer, Large glass doors leading into garden space.

### **Bedroom 1**

 $2.89 \,\mathrm{m}\,\mathrm{x}\,2.13 \,\mathrm{m}\,(9'\,6''\,\mathrm{x}\,7'\,0'')$  Front aspect double glazed windows, Radiators

#### **Bedroom 2**

 $4.47m \times 3.32m (14'8" \times 10'11")$  Large front aspect double glazed windows, Radiator.

#### **Bedroom 3**

3.69m x 3.63m (12' 1" x 11' 11") Rear aspect double glazed window, Radiator

## **Bedroom 4**

 $5.39 \,\mathrm{m}\,\mathrm{x}\,3.47 \,\mathrm{m}\,(17'\,8''\,\mathrm{x}\,11'\,5'')$  Double glazed skylights, Built in eaves for storage, boiler.

## Bathroom 1

WC Downstairs, Built in storage, wall mounted sink.

# Bathroom 2

 $1.83 \,\mathrm{m} \times 1.76 \,\mathrm{m}$  (6' 0"  $\times$  5' 9") Built in storage , heated towel rail, sink, WC, Bathtub, shower, rear aspect double glazed window.

### Garden

20.07m x 5.61m (65' 10" x 18' 5") Paved, grass, built in speakers, built in heaters, plug sockets, gated back access, spotlights