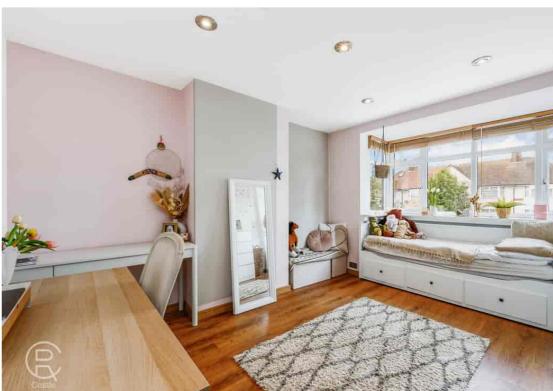

Upstairs, the property offers four generously sized bedrooms and a contemporary family bathroom. Every room has been thoughtfully designed for comfort and practicality.

The rear garden leads to a standout outhouse, fully equipped with electrics, built-in speakers, and outdoor heaters—perfect for year-round entertaining.

### **Bedroom 1**

 $2.89 \,\mathrm{m}\,\mathrm{x}\,2.13 \,\mathrm{m}\,(9'\,6''\,\mathrm{x}\,7'\,0'')$  Front aspect double glazed windows, Radiators

#### **Bedroom 2**

 $4.47m \times 3.32m (14'8" \times 10'11")$  Large front aspect double glazed windows, Radiator.

#### **Bedroom 3**

3.69m x 3.63m (12' 1" x 11' 11") Rear aspect double glazed window, Radiator

## **Bedroom 4**

 $5.39 \,\mathrm{m}\,\mathrm{x}\,3.47 \,\mathrm{m}\,(17'\,8''\,\mathrm{x}\,11'\,5'')$  Double glazed skylights, Built in eaves for storage, boiler.