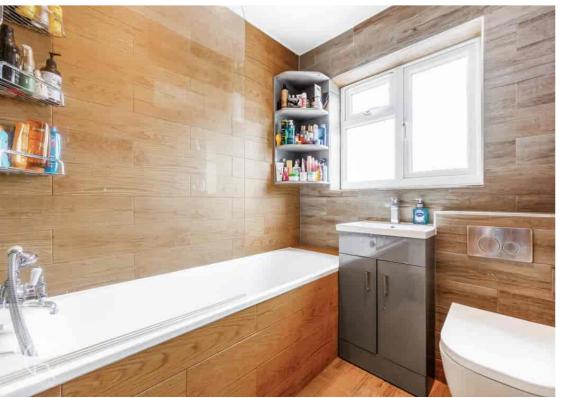

# Bathroom 2

 $1.83 \,\mathrm{m} \times 1.76 \,\mathrm{m}$  (6' 0"  $\times$  5' 9") Built in storage , heated towel rail, sink, WC, Bathtub, shower, rear aspect double glazed window.