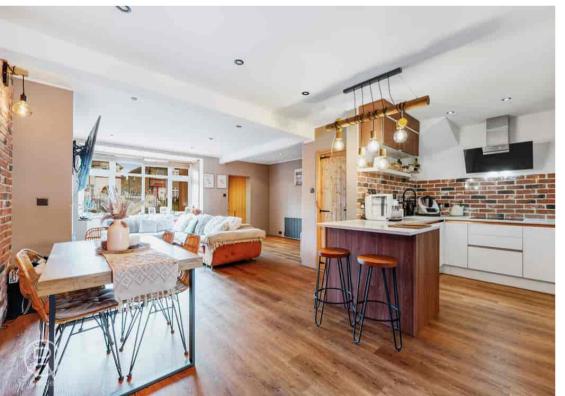

The ground floor features a bright open-plan kitchen and reception space with sleek finishes, ideal for both everyday living and entertaining. A second reception room to the rear opens onto a landscaped, low-maintenance garden. There's also a convenient downstairs WC and a secure front porch with modern security doors.

# Kitchen/Reception/Dining Room

8.15m x 5.49m (26' 9" x 18' 0") 2 Wall mounted ovens, built in sink, modern extractor fan, floor to ceiling cabinets. Radiators, Fireplace, open plan living space, Large front aspect double glazed windows.