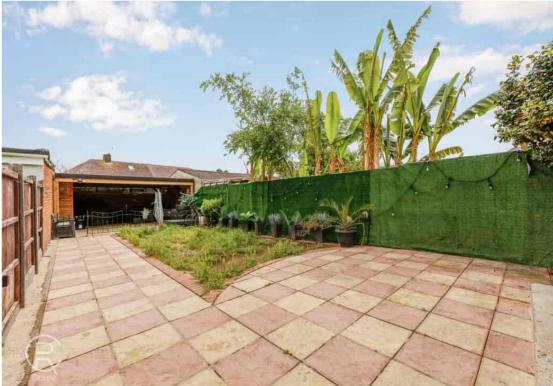

Upstairs, the property offers four generously sized bedrooms and a contemporary family bathroom. Every room has been thoughtfully designed for comfort and practicality.

The rear garden leads to a standout outhouse, fully equipped with electrics, built-in speakers, and outdoor heaters—perfect for year-round entertaining.

### Garden

20.07m x 5.61m (65' 10" x 18' 5") Paved, grass, built in speakers, built in heaters, plug sockets, gated back access, spotlights