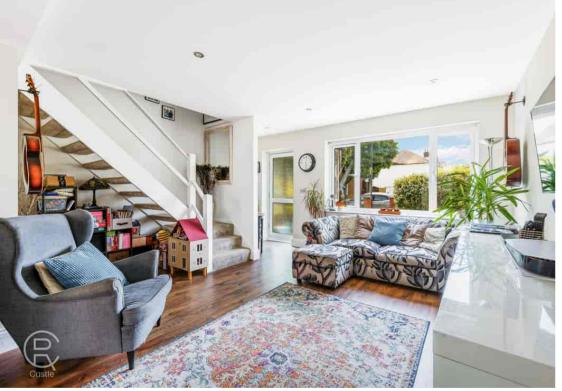

# Open Plan Reception / Kitchen

23' 1" x 15' 5" (7.04m x 4.70m) Dual aspect double glazed windows, wood effect floor, radiators, spot lights, stairs to first floor