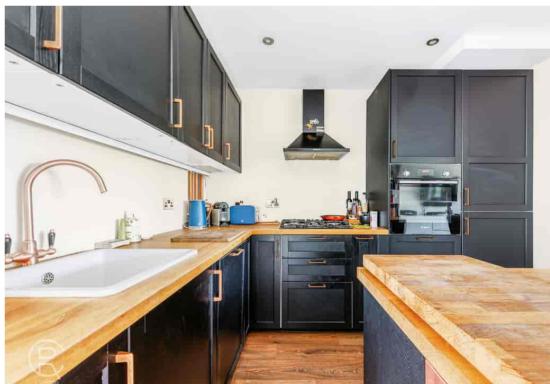

# Open Plan Reception / Kitchen

23' 1" x 15' 5" (7.04m x 4.70m) Dual aspect double glazed windows, wood effect floor, radiators, spot lights, stairs to first floor

#### **Kitchen**

Large range of eye and base level units and island with wooden worktop, gas hob with extractor above and oven to the side, integrated dishwasher and fridge freezer, large sink with mixer tap,