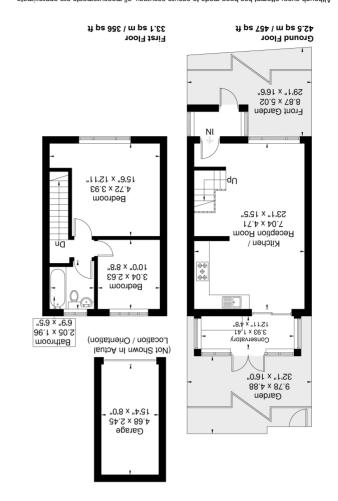

The floorplan is for illustrative purposes only and not to scale.  $\ensuremath{\mathbb{G}}$  www.prspective.co.uk Although every attempt has been made to ensure accuracy, all measurements are approximate.

# Open Plan Reception / Kitchen

23' 1" x 15' 5" (7.04m x 4.70m) Dual aspect double glazed windows, wood effect floor, radiators, spot lights, stairs to first floor

#### **Kitchen**

Large range of eye and base level units and island with wooden worktop, gas hob with extractor above and oven to the side, integrated dishwasher and fridge freezer, large sink with mixer tap,

## Conservatory

 $12' 11" \times 4' 8" (3.94m \times 1.42m)$  Double glazed, plumbing and space for washing machine, wood floor

#### **Bedroom 1**

15' 6" x 12' 11" (4.72m x 3.94m) Front aspect double glazed windows, spot lights, radiator

#### **Bedroom 2**

10' 0" x 8' 8" (3.05m x 2.64m) Rear aspect double glazed windows, spot lights, radiator

#### **Bathroom**

6' 9" x 6' 5" (2.06m x 1.96m) Rear aspect double glazed frosted window, panel enclosed bath with shower, vanity wash hand basin, low level WC, heated towel rail, extractor fan, spot lights, tiled walls and floor

#### Garden

Mainly laid to lawn with patio area, flower bed borders, shed, rear gate leading to garage

### Garage

Up and over door, Accessed via private gated service road