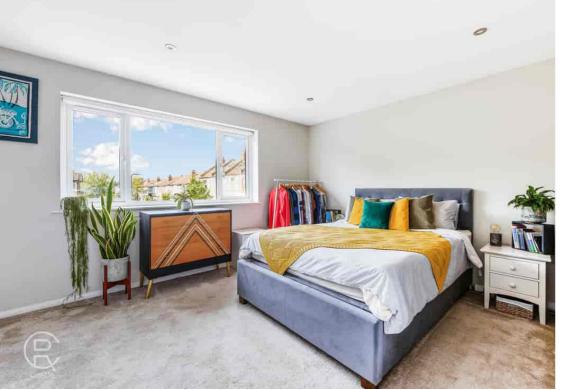

#### **Bedroom 1**

15' 6" x 12' 11" (4.72m x 3.94m) Front aspect double glazed windows, spot lights, radiator

#### **Bedroom 2**

10' 0" x 8' 8" (3.05m x 2.64m) Rear aspect double glazed windows, spot lights, radiator