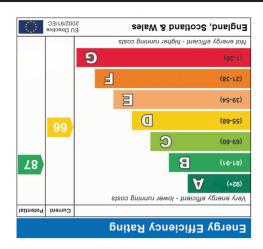

If ps  $759 \cdot m$  ps 1.78 = lstoT $\begin{array}{c} \textbf{DlgiPqOH} \\ \text{th pe 8.67 = sen4 Ismeth I seor. DemixorqqA} \\ \text{th pe 8.91 \ / m pe 3.11 = seps. D} \\ \text{th pe 8.91 \ / m pe 1.14 = letoT} \end{array}$ 