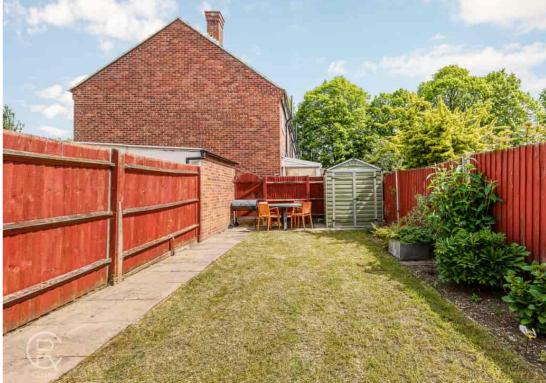

#### Garden

Mainly laid to lawn with patio area, flower bed borders, shed, rear gate leading to garage

### Garage

Up and over door, Accessed via private gated service road