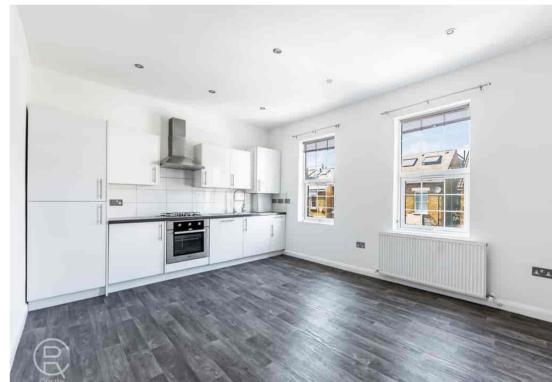

# Lounge (Reception)

15' 4"  $\times$  11' 5" (4.67m  $\times$  3.48m) Two front aspect double glazed windows, laminate floor, open plan with

# **Kitchen**

Range of eye and base level units, gas hob with oven under and hood above, wall mounted boiler, fitted fridge freezer, wooden floor, spotlights, radiator