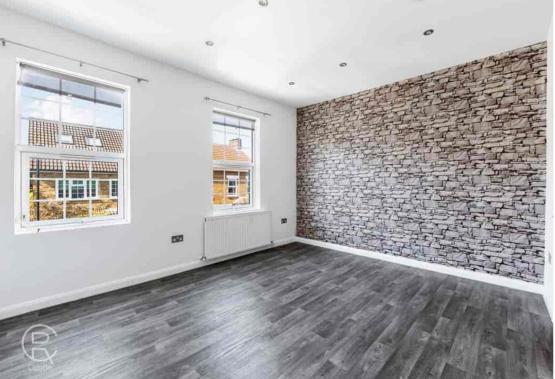

# Lounge (Reception)

15' 4"  $\times$  11' 5" (4.67m  $\times$  3.48m) Two front aspect double glazed windows, laminate floor, open plan with