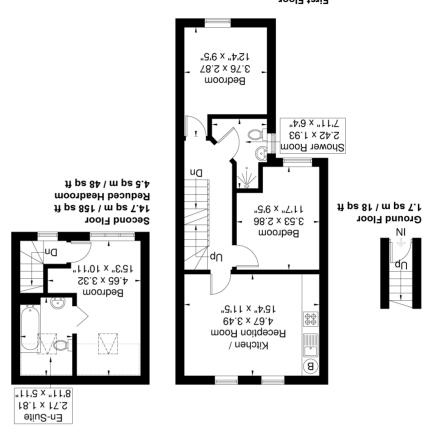

#### First Floor 47.1 sq m / 506 sq ft

 $SudJey \ Grange \ Rose \ Box \ Grange \ Hosos \ Hoso$ 

Recently refurbished three bedroom split level contemporary flat that offers modern & spacious living in sought after Victorian enclave of Olde Hanwell. The location results in an easy reach of Boston Manor Piccadilly Line and Hanwell Elizabeth Line Stations and conveniently placed for pleasant canal side walks, green open spaces. The popular King George's Field 'Sandy Park' with it's eco-playground, is close by along with Elthorne Park and the well regarded St.Mark's primary and Elthorne secondary schools, are within easy walking distance.

Consisting of a lovely open plan kitchen/living area, The first floor offers two double bedrooms and a luxury bathroom, the converted loft now offers a master bedroom with ensuite. Altogether making the property a fantastic family home

# Lounge (Reception)

15' 4"  $\times$  11' 5" (4.67m  $\times$  3.48m) Two front aspect double glazed windows, laminate floor, open plan with

# **Kitchen**

Range of eye and base level units, gas hob with oven under and hood above, wall mounted boiler, fitted fridge freezer, wooden floor, spotlights, radiator

## **Shower Room**

Side aspect double glazed window, tiles walls and floor, shower, hand wash basin, low-level W.C., heated towel rail

## Bedroom 1

 $15'3" \times 10'11"$  (4.65m x 3.33m) Rear aspect double glazed windows, radiator, spotlights

### **En-Suite Bathroom**

Velux style double glazed window, tiled walls and floor, heated towel rail, hand wash sink, low-level W.C.

# **Bedroom 2**

12' 4" x 9' 5" (3.76m x 2.87m) Rear aspect double glazed window, radiator, spotlights

## **Bedroom 3**

 $11'7" \times 9'5"$  (3.53m x 2.87m) Rear aspect double glazed window, radiator, spotlights