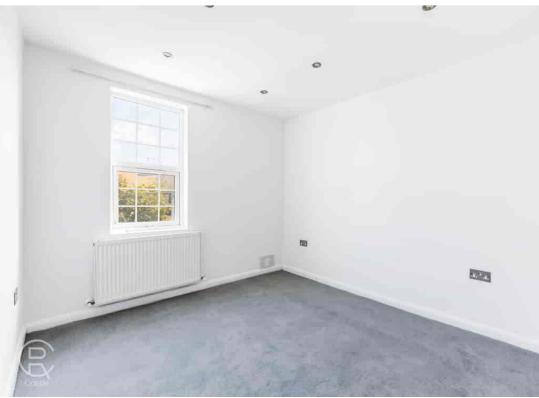

## Bedroom 1

 $15'3" \times 10'11"$  (4.65m x 3.33m) Rear aspect double glazed windows, radiator, spotlights

# **Bedroom 2**

12' 4" x 9' 5" (3.76m x 2.87m) Rear aspect double glazed window, radiator, spotlights

## **Bedroom 3**

 $11'7" \times 9'5"$  (3.53m x 2.87m) Rear aspect double glazed window, radiator, spotlights