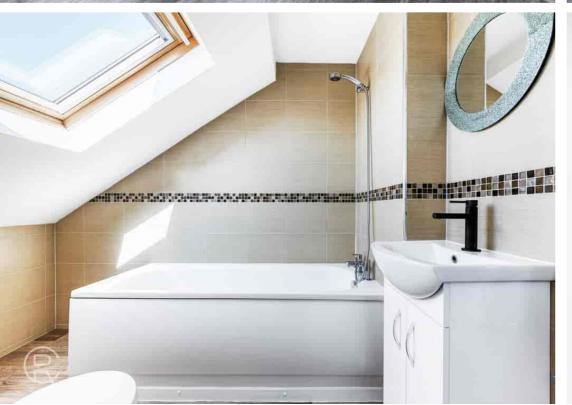

### **En-Suite Bathroom**

Velux style double glazed window, tiled walls and floor, heated towel rail, hand wash sink, low-level W.C.