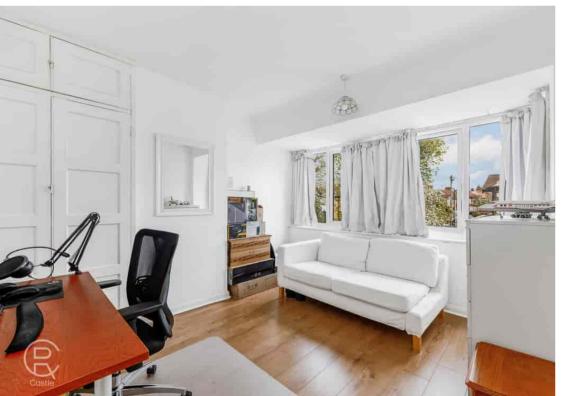

#### **Bedroom 1**

13' 3"  $\times$  10' 7" (4.04m  $\times$  3.23m) Rear aspect double glazed bay window, radiator, fitted wardrobe

## **Bedroom 2**

11' 8" x 10' 9" (3.56m x 3.28m) Rear aspect double glazed bay window, radiator, fitted wardrobe

#### Bedroom 3

6' 8" x 6' 4" (2.03m x 1.93m) Front aspect double glazed window, radiator