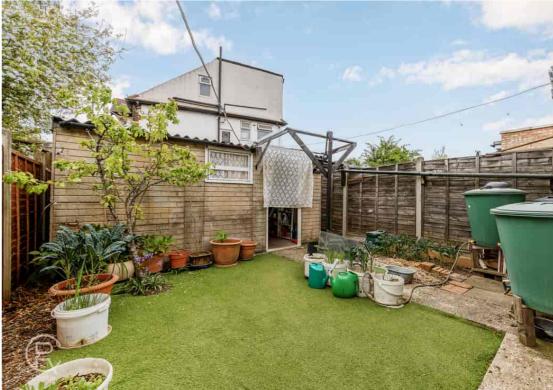

shower cubicle, low level WC, wall mounted hand wash basin, extractor fan

# Conservatory

10' 0" x 4' 3" (3.05m x 1.30m) Leading to garden

#### **Bedroom 1**

13' 3"  $\times$  10' 7" (4.04m  $\times$  3.23m) Rear aspect double glazed bay window, radiator, fitted wardrobe

## **Bedroom 2**

11' 8" x 10' 9" (3.56m x 3.28m) Rear aspect double glazed bay window, radiator, fitted wardrobe

#### Bedroom 3

6' 8" x 6' 4" (2.03m x 1.93m) Front aspect double glazed window, radiator

#### **Bathroom**

Rear aspect double glazed window, panel enclosed bath, low level WC, pedestal wash hand basin, heated towel rail, tiled walls

#### Garden

Flower bed and tree borders

## Garage

16' 5"  $\times$  14' 4" (5.00m  $\times$  4.37m) Access from shared service road to the rear, power and light