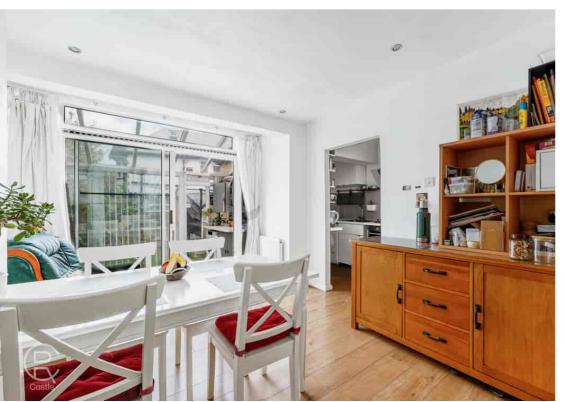

### **Rear Reception**

12' 2"  $\times$  10' 8" (3.71m  $\times$  3.25m) Rear aspect patio doors to conservatory, laminate floor, radiator, spot lights

# Conservatory

10' 0" x 4' 3" (3.05m x 1.30m) Leading to garden