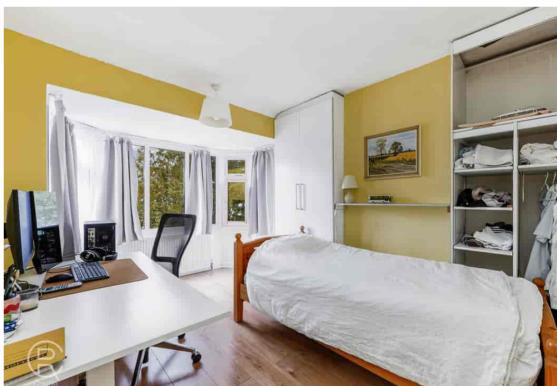

#### **Bedroom 1**

13' 3"  $\times$  10' 7" (4.04m  $\times$  3.23m) Rear aspect double glazed bay window, radiator, fitted wardrobe

## **Bedroom 2**

11' 8" x 10' 9" (3.56m x 3.28m) Rear aspect double glazed bay window, radiator, fitted wardrobe