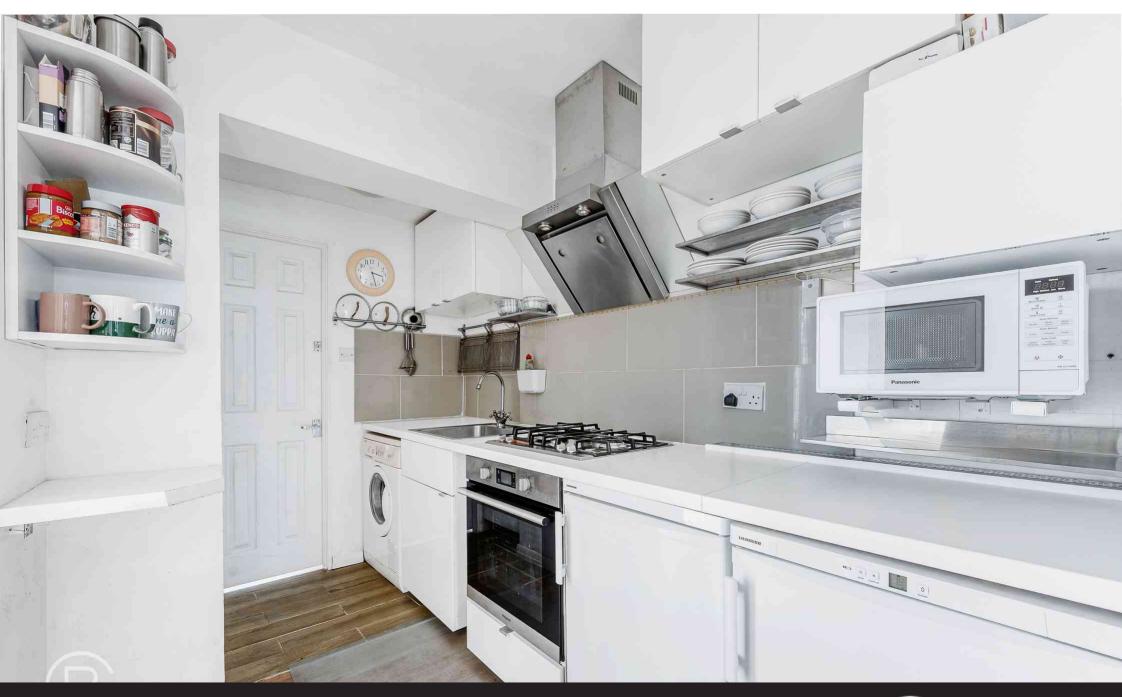

# Kitchen

10' 3"  $\times$  6' 3" (3.12m  $\times$  1.91m) Range of eye and base level units, gas hob with oven under and extractor hood over, single drainer sink, plumbing and space for washing machine