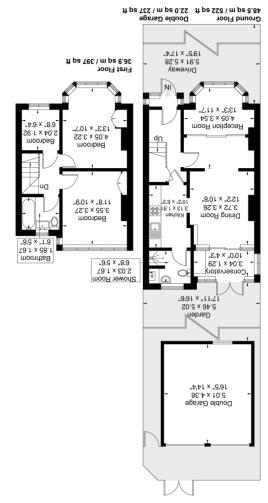

# **Front Reception**

13' 3"  $\times$  11' 7" (4.04m  $\times$  3.53m) Front aspect double glazed bay window, radiator, laminate floor

### **Rear Reception**

12' 2"  $\times$  10' 8" (3.71m  $\times$  3.25m) Rear aspect patio doors to conservatory, laminate floor, radiator, spot lights

# Kitchen

10' 3"  $\times$  6' 3" (3.12m  $\times$  1.91m) Range of eye and base level units, gas hob with oven under and extractor hood over, single drainer sink, plumbing and space for washing machine

## **Shower Room**

Rear aspect double glazed window, shower cubicle, low level WC, wall mounted hand wash basin, extractor fan

# Conservatory

10' 0" x 4' 3" (3.05m x 1.30m) Leading to garden

#### **Bedroom 1**

13' 3"  $\times$  10' 7" (4.04m  $\times$  3.23m) Rear aspect double glazed bay window, radiator, fitted wardrobe

## **Bedroom 2**

11' 8" x 10' 9" (3.56m x 3.28m) Rear aspect double glazed bay window, radiator, fitted wardrobe

#### Bedroom 3

6' 8" x 6' 4" (2.03m x 1.93m) Front aspect double glazed window, radiator

#### **Bathroom**

Rear aspect double glazed window, panel enclosed bath, low level WC, pedestal wash hand basin, heated towel rail, tiled walls

#### Garden

Flower bed and tree borders

## Garage

16' 5"  $\times$  14' 4" (5.00m  $\times$  4.37m) Access from shared service road to the rear, power and light