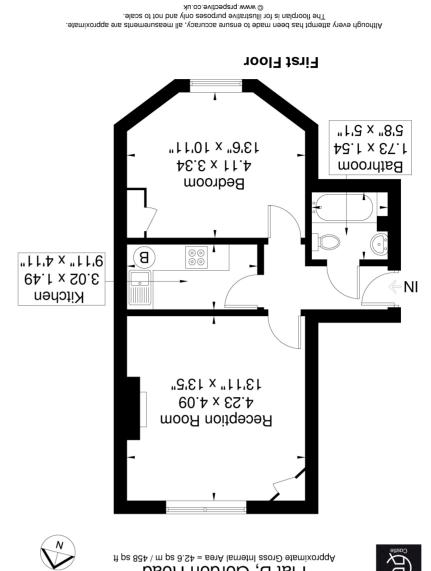

## Reception

13' 11" x 13' 5" (4.24m x 4.09m) Rear aspect double glazed window, laminate floor, feature fireplace, radiator , fitted cupboard

# Kitchen

9' 11" x 4' 11" (3.02m x 1.50m) Range of eye and base level units, single drainer sink, electric hob with oven under and extractor hood over, lamiante floor, wall mounted boierl, extractor fan

#### Bedroom

13' 6" x 10' 11" (4.11m x 3.33m) Front aspect double glazed bay window, radiator, fitted cupboard, laminate floor

## Bathroom,

Panel enclosed bath with shower, pedestal wash hand basin, low level WC, tiled walls