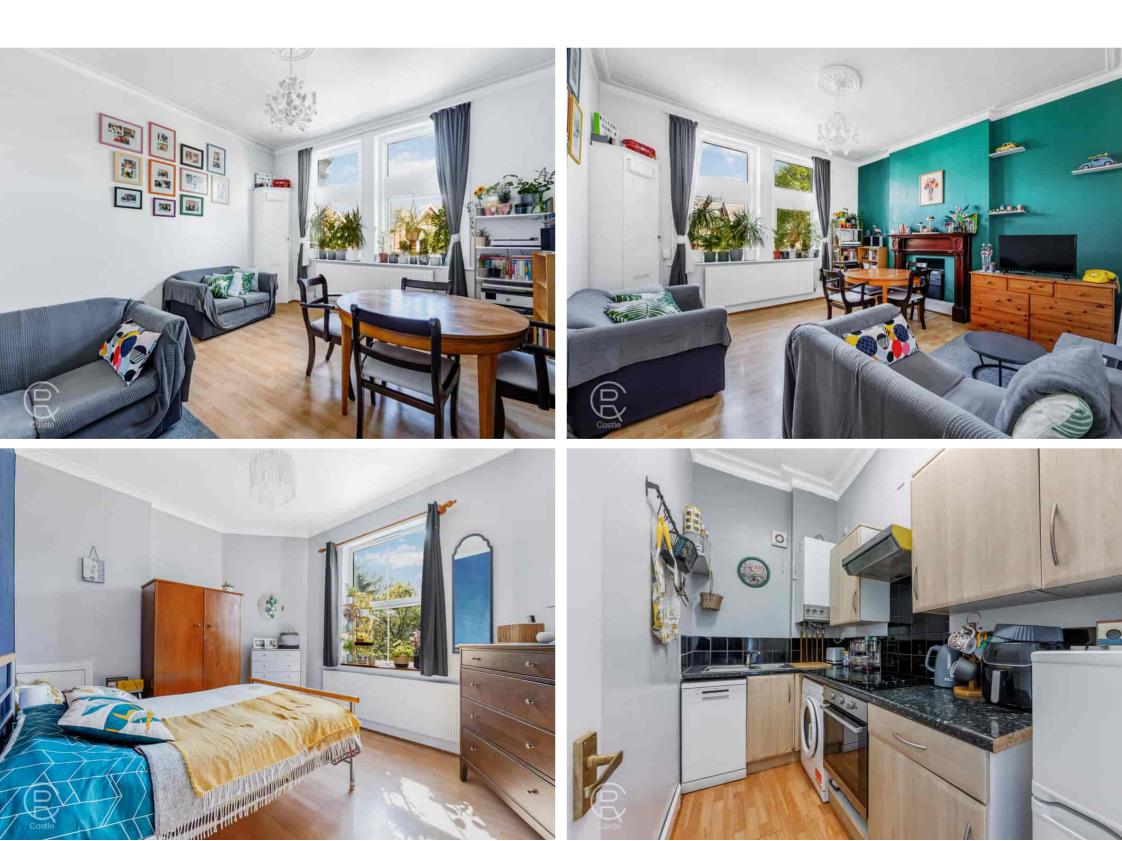

## Reception

13' 11" x 13' 5" (4.24m x 4.09m) Rear aspect double glazed window, laminate floor, feature fireplace, radiator , fitted cupboard

# Kitchen

9' 11" x 4' 11" (3.02m x 1.50m) Range of eye and base level units, single drainer sink, electric hob with oven under and extractor hood over, lamiante floor, wall mounted boierl, extractor fan

#### Bedroom

13' 6" x 10' 11" (4.11m x 3.33m) Front aspect double glazed bay window, radiator, fitted cupboard, laminate floor