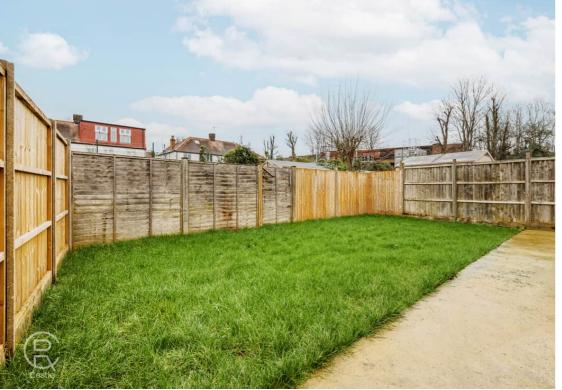

y Park and Ealing Common.

# Lounge

13' 2" x 13' 0" (4.01m x 3.96m) Front aspect double glazed window, radiator, wood floor

# Bedroom 1

13' 2" x 10' 11" (4.01m x 3.33m) Rear aspect double glazed window, radiator, wood floor

#### Bedroom 2

9' 11" x 9' 9" (3.02m x 2.97m) Front aspect double glazed window, radiator, wood floor

## Kitchen

10' 4" x 9' 11" (3.15m x 3.02m) Rear and side aspect double glazed windows, range of eye and base level newly fitted units, gas hob with oven under and extractor over, one and half bowl stainless steel sink, wood floor

### **Bathroom**

Side aspect double glazed window, newly fitted white suite consisting of panel enlcosed bath with shower, low level WC, wall mounted basin, heated towel rail

# Garden

Patio area leading onto lawn with side gate