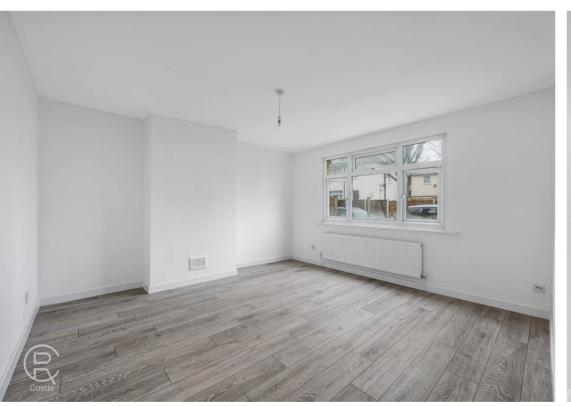

# Lounge

13' 2" x 13' 0" (4.01m x 3.96m) Front aspect double glazed window, radiator, wood floor