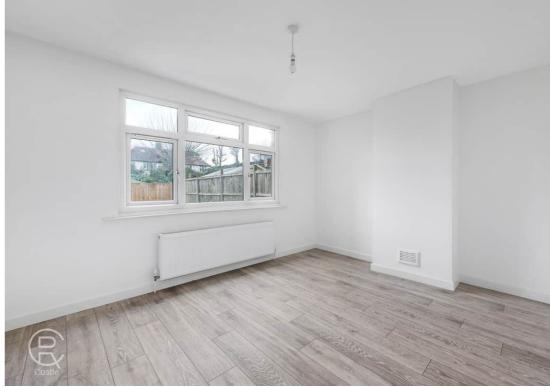

# Bedroom 1

13' 2" x 10' 11" (4.01m x 3.33m) Rear aspect double glazed window, radiator, wood floor

#### Bedroom 2

9' 11" x 9' 9" (3.02m x 2.97m) Front aspect double glazed window, radiator, wood floor