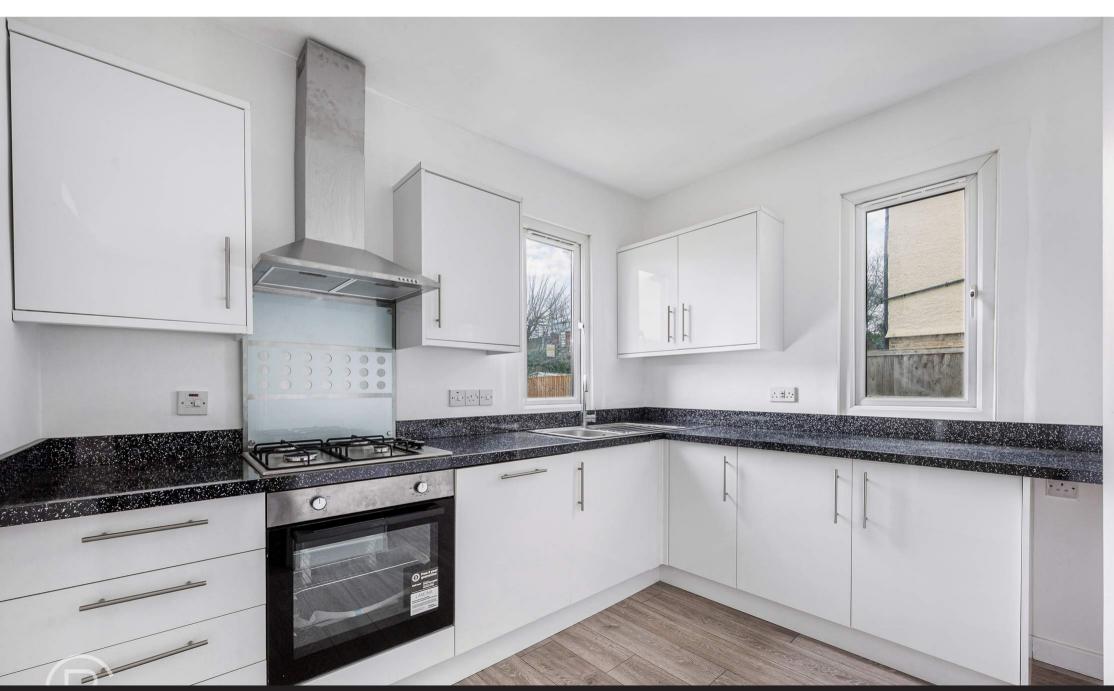

## Kitchen

10' 4" x 9' 11" (3.15m x 3.02m) Rear and side aspect double glazed windows, range of eye and base level newly fitted units, gas hob with oven under and extractor over, one and half bowl stainless steel sink, wood floor