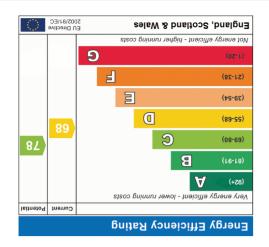

### IOOL I DUDO IO

Cedar Groy Approximate Gross Internal Area = 61.2 ag m / 658 ag ft

Ground floor maisonette has been beautifully refurbished and modernised to make an ideal first time home or investment. Immaculate throughout it is bright, airy and very spacious. Consisting of lounge, two double bedrooms, , a newly fitted modern eat-in kitchen/breakfast room with integrated appliances and a modern bathroom. Outside there is a well presented rear garden.