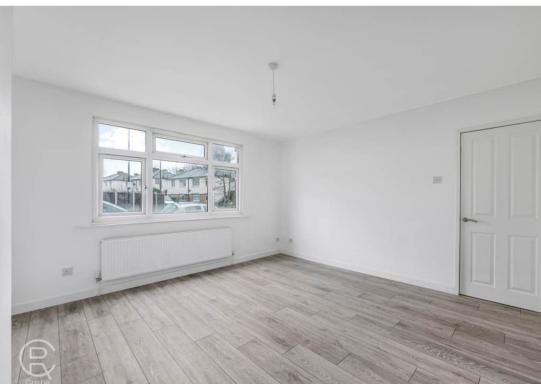

# Lounge

13' 2" x 13' 0" (4.01m x 3.96m) Front aspect double glazed window, radiator, wood floor