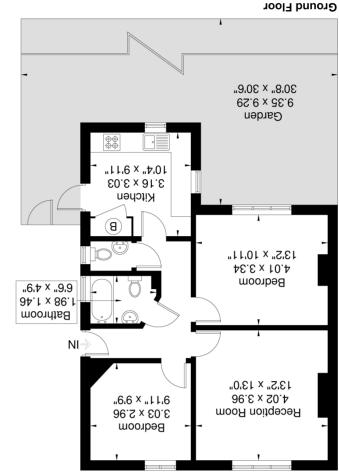

# Lounge

13' 2" x 13' 0" (4.01m x 3.96m) Front aspect double glazed window, radiator, wood floor

# Bedroom 1

13' 2" x 10' 11" (4.01m x 3.33m) Rear aspect double glazed window, radiator, wood floor

#### Bedroom 2

9' 11" x 9' 9" (3.02m x 2.97m) Front aspect double glazed window, radiator, wood floor

## Kitchen

10' 4" x 9' 11" (3.15m x 3.02m) Rear and side aspect double glazed windows, range of eye and base level newly fitted units, gas hob with oven under and extractor over, one and half bowl stainless steel sink, wood floor

### **Bathroom**

Side aspect double glazed window, newly fitted white suite consisting of panel enlcosed bath with shower, low level WC, wall mounted basin, heated towel rail

# Garden

Patio area leading onto lawn with side gate