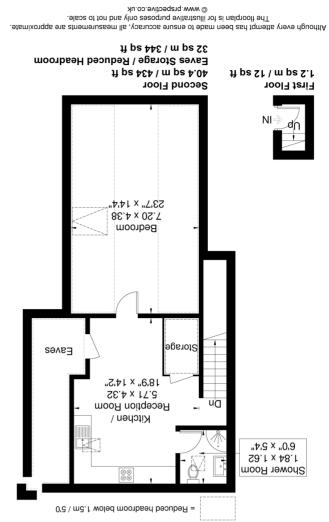

# Greenford Avenue

ft pa 344 m pa 3.14 e san A Internation Soros a strategy Approximate Gross Internation Internation A 3.44 sq ft ft saves Storage / Reduced Headrood Headrood ft pa 7.97 sq ft pa 7.97 sq ft pa 7.97 sq ft pa 1.97 s

#### **Open Plan Kitchen / Reception**

18' 9" x 14' 2" (5.71m x 4.32m) Front aspect double glazed velux windows, range of eye and base level modern units with single drainer sink, electric hob with oven under and extractor over, storage to eaves, laminate floor, radiator

### Shower Room

Double glazed velux window, shower cubicle, low level WC, pedestal wash hand basin

## Bedroom

23' 7" x 14' 1" (7.19m x 4.29m) Front aspect velux double glazed window, radiator