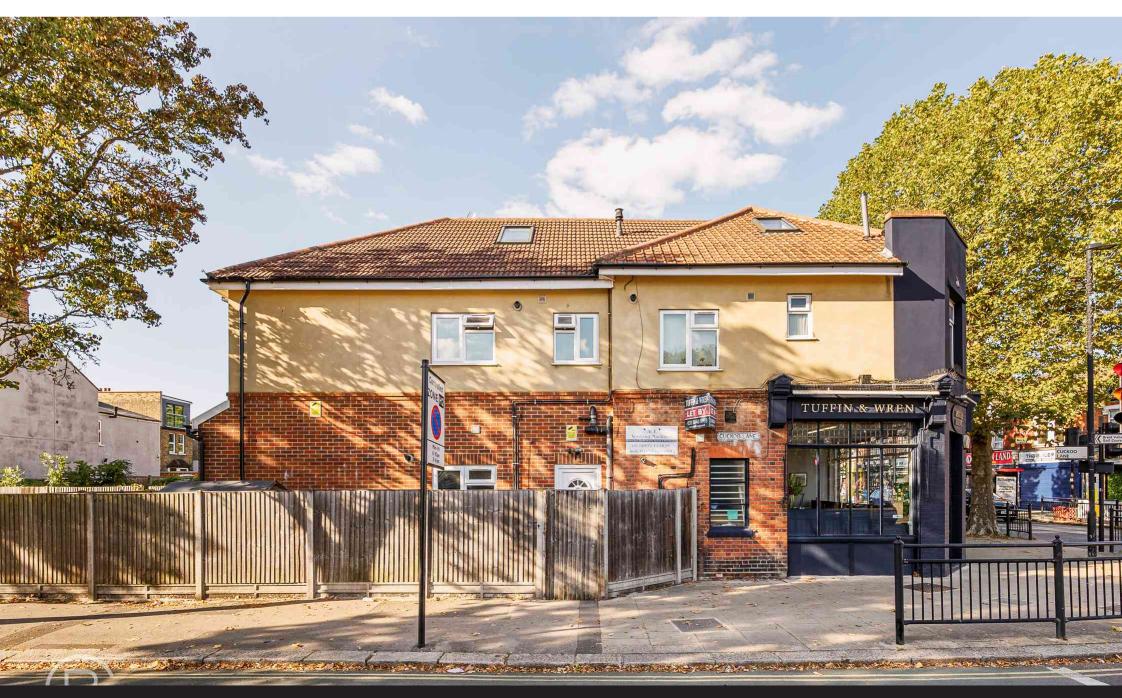

# 72d Greenford Avenue, London. W7 3QS.

Offered to the market with no onward chain. This top floor compact one bedroom flat is located in the heart of the Greenford Avenue in Hanwell with its multiple shops, restaurants and bus routes. Also a short walk is Hanwell Elizabeth Line Station and the popular 'Bunny Park' and other open green spaces including Brent Valley Golf Course.

The flat itself is bright and well presented with a modern fitted kitchen, double glazed velux windows and gas central heated. Making the property an ideal first time buy or investment.

Any interested parties should contact ourselves the Sole Agents.