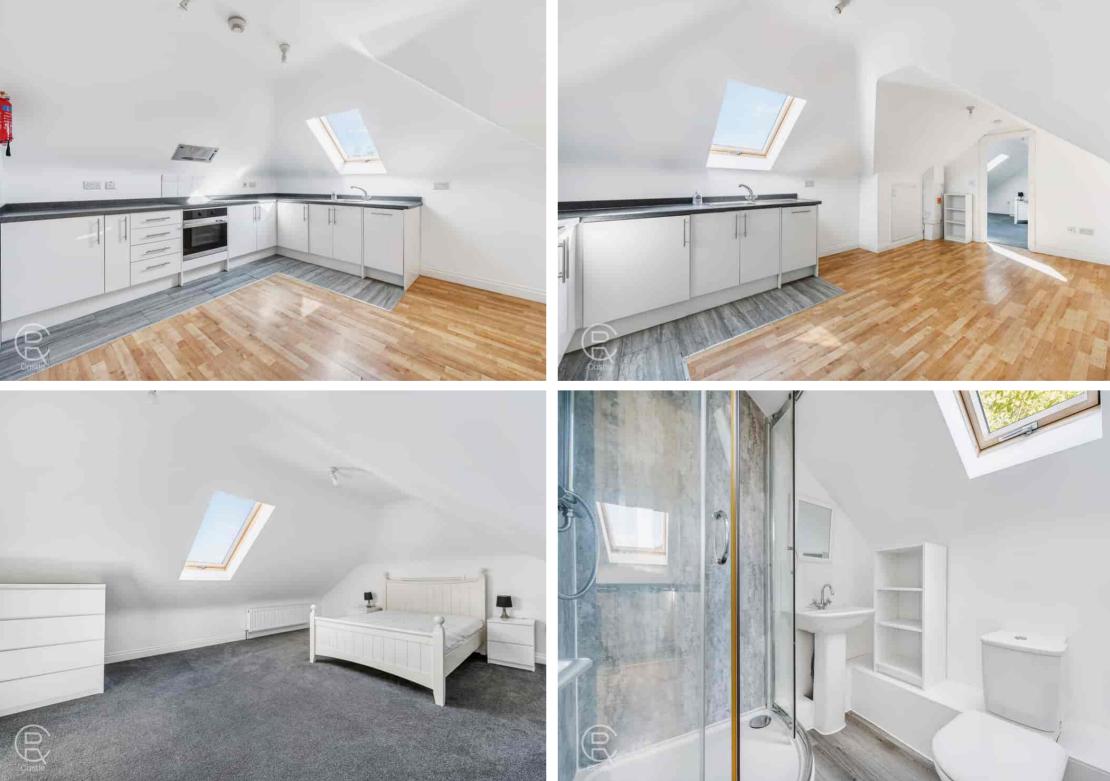

#### **Open Plan Kitchen / Reception**

18' 9" x 14' 2" (5.71m x 4.32m) Front aspect double glazed velux windows, range of eye and base level modern units with single drainer sink, electric hob with oven under and extractor over, storage to eaves, laminate floor, radiator

### Shower Room

Double glazed velux window, shower cubicle, low level WC, pedestal wash hand basin

## Bedroom

23' 7" x 14' 1" (7.19m x 4.29m) Front aspect velux double glazed window, radiator