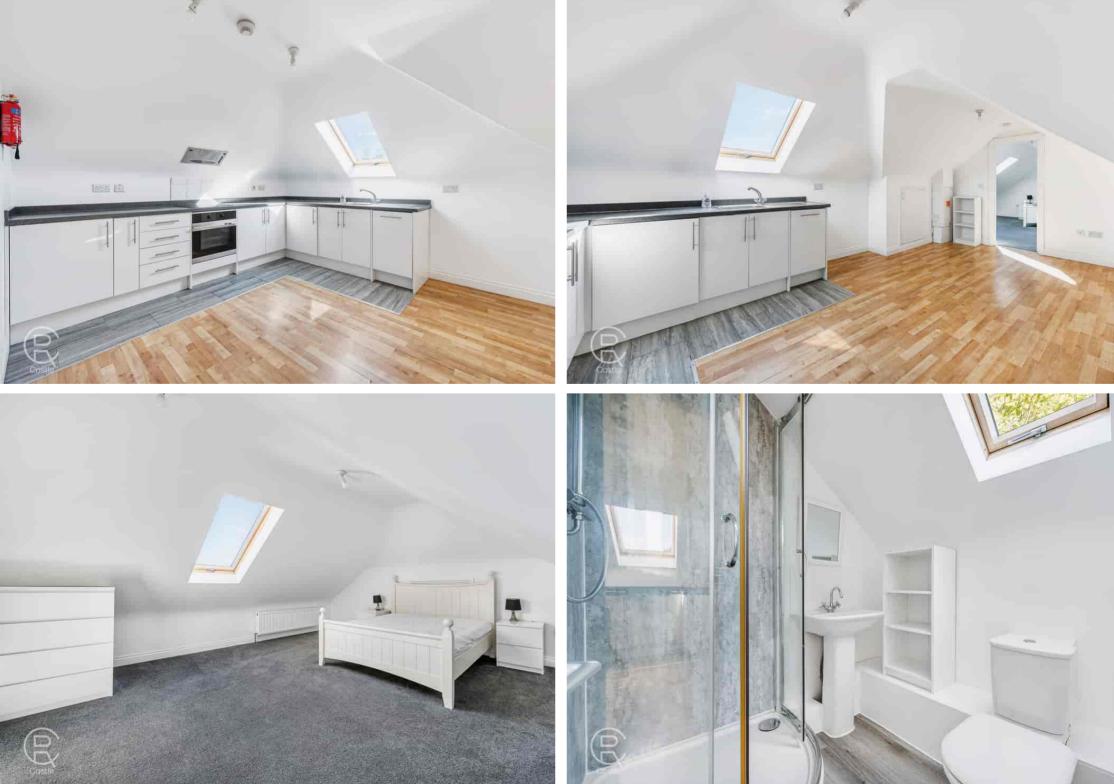

The flat itself is bright and well presented with a modern fitted kitchen, double glazed velux windows and gas central heated. Making the property an ideal first time buy or investment.

Any interested parties should contact ourselves the Sole Agents.

#### **Open Plan Kitchen / Reception**

18' 9" x 14' 2" (5.71m x 4.32m) Front aspect double glazed velux windows, range of eye and base level modern units with single drainer sink, electric hob with oven under and extractor over, storage to eaves, laminate floor, radiator

### Shower Room

Double glazed velux window, shower cubicle, low level WC, pedestal wash hand basin

## Bedroom

23' 7" x 14' 1" (7.19m x 4.29m) Front aspect velux double glazed window, radiator