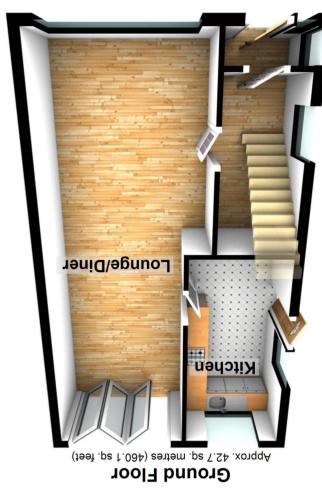

# 28 Beresford Avenue, London. W7 3AL.

Total area: approx. 83.5 sq. metres (898.4 sq. feet)

We are pleased to offer to the market this three bedroom semi detached family home situated on a quiet residential avenue in Hanwell. The property offers spacious accommodation throughout with large through lounge, and kitchen downstairs with access onto the large private garden. Upstairs are two double bedrooms a 10'3 third bedroom, and bathroom. Outside you have off street parking at the front. The property also offers to the potential to extend further.

# **Through Lounge**

28' 5" x 10' 10" (8.66m x 3.30m) Front aspect double glazed bay window, two radiators, laminate floor, rear aspect French doors to garden

# **Kitchen**

15' 3"  $\times$  6' 10" (4.65m  $\times$  2.08m) Rear and side aspect double glazed windows, range of eye and base level units, single drainer sink, gas cooker point, plumbing and space for washing machine, wall mounted boiler, side aspect double glazed door to garden