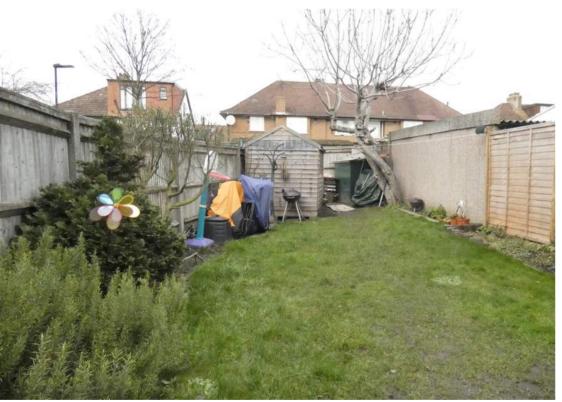

### Garden

Patio area leading onto lawn with shrub borders, timber shed, side gate to front