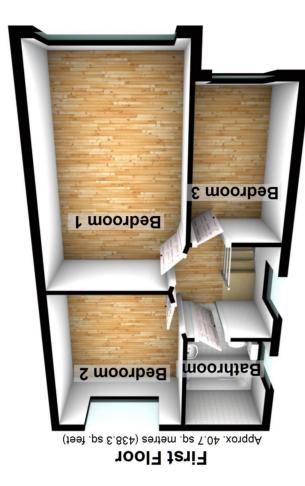

# **Bedroom 1**

16' 4"  $\times$  10' (4.98m  $\times$  3.05m) Front aspect double glazed bay window, radiator, laminate floor

### **Bedroom 2**

11' 7" x 9' 4" (3.53m x 2.84m) Rear aspect double glazed window, radiator

### **Bedroom 3**

10' 4"  $\times$  6' 2" (3.15m  $\times$  1.88m) Front aspect double glazed window, radiator, laminate floor

## **Bathroom**

Two side aspect double glazed frosted windows, panel enclosed bath with shower, low level wc, tiled walls, radiator, pedestal wash hand basin