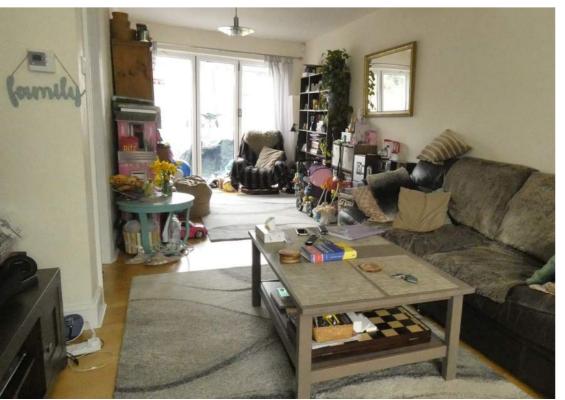

# **Through Lounge**

28' 5" x 10' 10" (8.66m x 3.30m) Front aspect double glazed bay window, two radiators, laminate floor, rear aspect French doors to garden