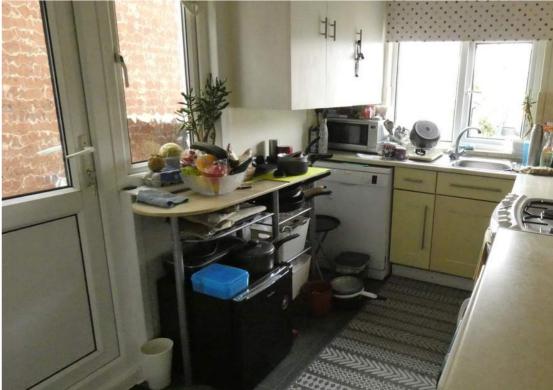

# **Kitchen**

15' 3"  $\times$  6' 10" (4.65m  $\times$  2.08m) Rear and side aspect double glazed windows, range of eye and base level units, single drainer sink, gas cooker point, plumbing and space for washing machine, wall mounted boiler, side aspect double glazed door to garden