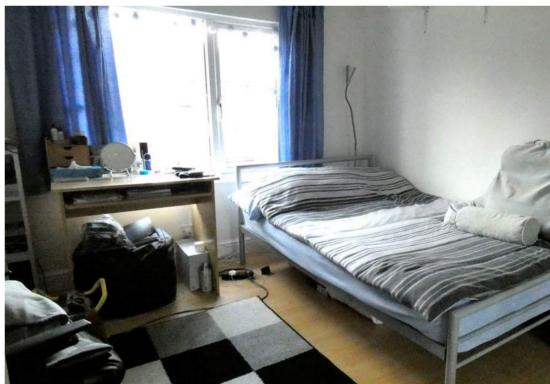

# **Bedroom 1**

16' 4"  $\times$  10' (4.98m  $\times$  3.05m) Front aspect double glazed bay window, radiator, laminate floor

### **Bedroom 2**

11' 7" x 9' 4" (3.53m x 2.84m) Rear aspect double glazed window, radiator

### **Bedroom 3**

10' 4"  $\times$  6' 2" (3.15m  $\times$  1.88m) Front aspect double glazed window, radiator, laminate floor