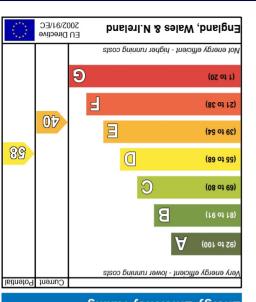

# £625,000 (castle

# 28 Beresford Avenue, London. W7 3AL.











Total area: approx. 83.5 sq. metres (898.4 sq. feet)

We are pleased to offer to the market this three bedroom semi detached family home situated on a quiet residential avenue in Hanwell. The property offers spacious accommodation throughout with large through lounge, and kitchen downstairs with access onto the large private garden. Upstairs are two double bedrooms a 10'3 third bedroom, and bathroom. Outside you have off street parking at the front. The property also offers to the potential to extend further.

The property has NO ONWARD CHAIN and situated close to local shops, restaurants and day to day services and transport links provided by the Greenford Avenue. Hanwell Station is also accessible providing direct access into Paddington and becoming part of the new up and coming El