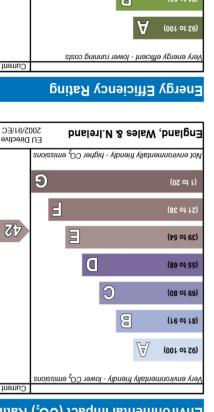

# £625,000 (castle

# 28 Beresford Avenue, London. W7 3AL.











Total area: approx. 83.5 sq. metres (898.4 sq. feet)

We are pleased to offer to the market this three bedroom semi detached family home situated on a quiet residential avenue in Hanwell. The property offers spacious accommodation throughout with large through lounge, and kitchen downstairs with access onto the large private garden. Upstairs are two double bedrooms a 10'3 third bedroom, and bathroom. Outside you have off street parking at the front. The property also offers to the potential to extend further.

The property has NO ONWARD CHAIN and situated close to local shops, restaurants and day to day services and transport links provided by the Greenford Avenue. Hanwell Station is also accessible providing direct access into Paddington and becoming part of the new up and coming