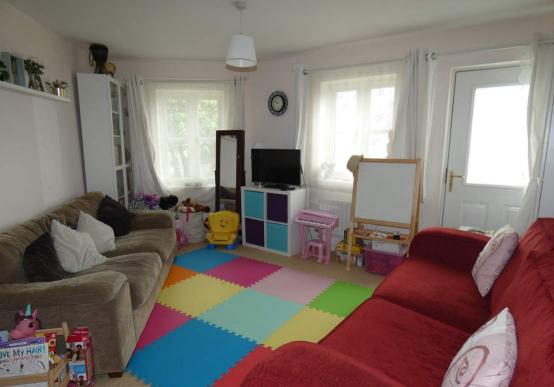

## Lounge

17' 0" x 11' 6" (5.18m x 3.51m) Front aspect double glazed windows and door to balcony, two radiators