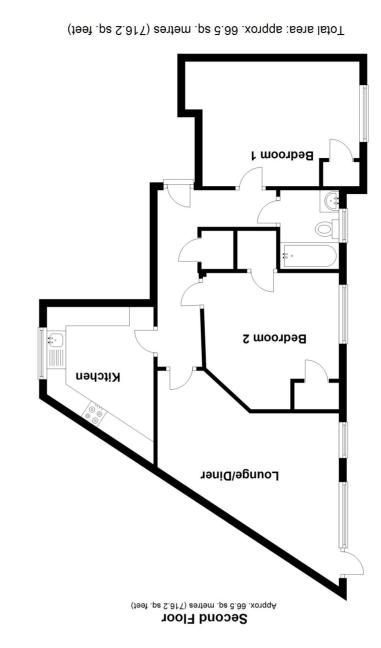

Flat 13 Rountree Court, Fleming Road, Greenford Borders, Middlesex. UB1 3RF. £325

Castle are pleased to offer to the market this spacious, bright two bedroom second floor flat. Briefly comprising of two double bedrooms, large lounge with access to a private balcony fitted kitchen and bathroom.

### **Bedroom 1**

13' 8" x 10' 11" (4.17m x 3.33m) Front aspect double glazed window, radiator, fitted wardrobe

#### **Bedroom 2**

11' 11" x 11' 3" (3.63m x 3.43m) Front aspect double glazed window, radiator, fitted wardrobe

### **Kitchen**

8' 11" x 8' 10" (2.72m x 2.69m) Rear aspect double glazed window, range of eye and base level units, gas cooker point, single drainer sink, plumbing and space for washing machine, laminate floor

## Lounge

17' 0" x 11' 6" (5.18m x 3.51m) Front aspect double glazed windows and door to balcony, two radiators