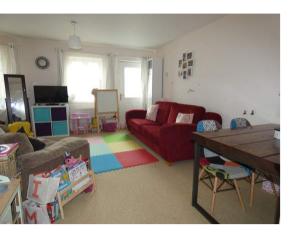

## Lounge

17' 0" x 11' 6" (5.18m x 3.51m) Front aspect double glazed windows and door to balcony, two radiators