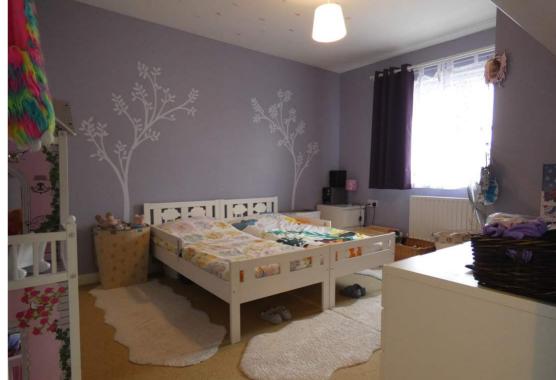

### **Bedroom 1**

13' 8" x 10' 11" (4.17m x 3.33m) Front aspect double glazed window, radiator, fitted wardrobe

#### **Bedroom 2**

11' 11" x 11' 3" (3.63m x 3.43m) Front aspect double glazed window, radiator, fitted wardrobe