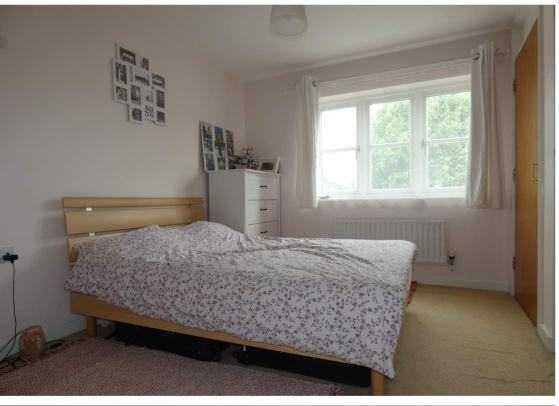

### **Bedroom 1**

13' 8" x 10' 11" (4.17m x 3.33m) Front aspect double glazed window, radiator, fitted wardrobe

#### **Bedroom 2**

11' 11" x 11' 3" (3.63m x 3.43m) Front aspect double glazed window, radiator, fitted wardrobe