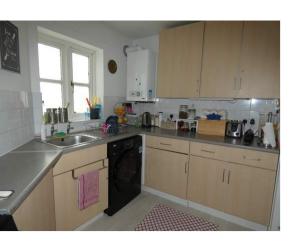

### **Kitchen**

8' 11" x 8' 10" (2.72m x 2.69m) Rear aspect double glazed window, range of eye and base level units, gas cooker point, single drainer sink, plumbing and space for washing machine, laminate floor