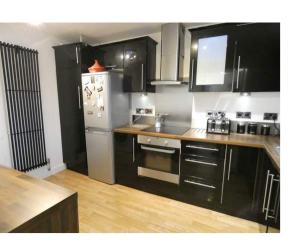

## Kitchen

12' x 8' 9" (3.66m x 2.67m) Front aspect double glazed window, range of eye and base modern level units with worktops with stainless steel splashback, integrated electric hob with oven under and extractor hood over, single drainer bowl sink, laminate floor, vertical radiator