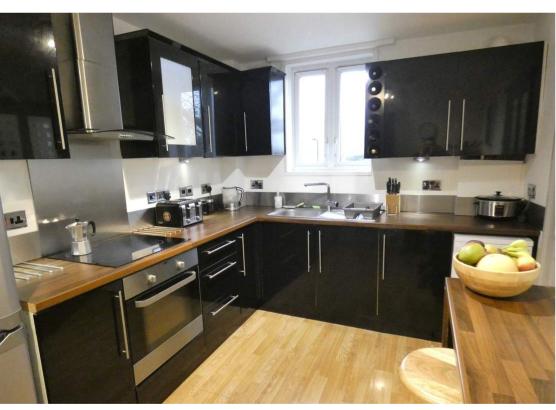

## Kitchen

12' x 8' 9" (3.66m x 2.67m) Front aspect double glazed window, range of eye and base modern level units with worktops with stainless steel splashback, integrated electric hob with oven under and extractor hood over, single drainer bowl sink, laminate floor, vertical radiator