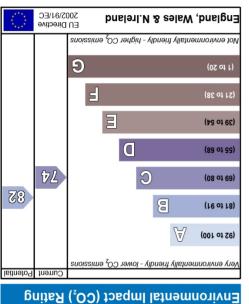

Total area: approx. 47.1 sq. metres (507.2 sq. feet)



Mrs Mr

Flat 4, 33 Charles Road, Ealing, London. W13 0ND. £300,00







Stunning, spacious one bedroom first floor flat located just off the Argyle Road, offering excellent transport access to connections and local amenities at Ealing Broadway, West Ealing and Pitshanger Lane. Commuters benefit from easy access to West Ealing Mainline and Ealing Broadway Underground stations, both of which will have forthcoming Crossrail into and beyond London. The property would be a fantastic first time buy or investment, being modernised to a high standard throughout with a recently fitted shower room and briefly comprising of a 17'11" lounge leading to a modern fitted kitchen. There is also a large double bedroom with other benefits including g