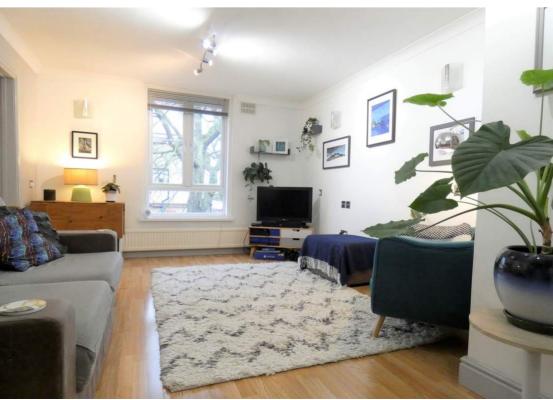

## Reception

17' 11" x 11' 10" (5.46m x 3.61m) Front aspect double glazed window, laminate floor , radiator, vertical designer radiator