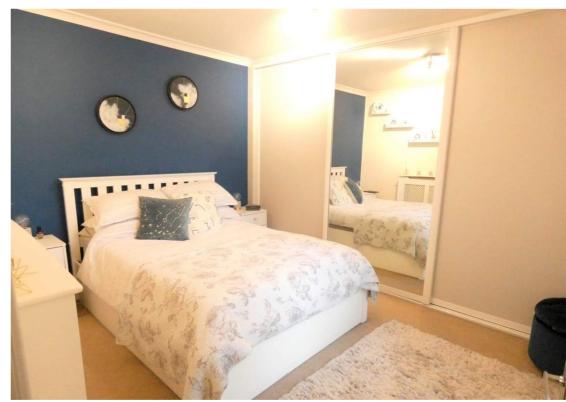

## **Bedroom**

11' 10" x 11' (3.61m x 3.35m) Rear aspect double glazed window, radiator, carpeted