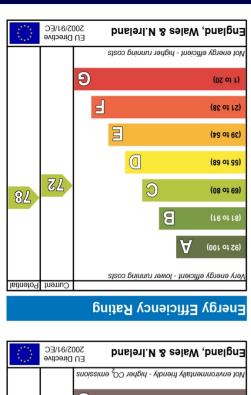

Total area: approx. 47.1 sq. metres (507.2 sq. feet)



Mrs Mr

Flat 4, 33 Charles Road, Ealing, London. W13 0ND. £300,00







Stunning, spacious one bedroom first floor flat located just off the Argyle Road, offering excellent transport access to connections and local amenities at Ealing Broadway, West Ealing and Pitshanger Lane. Commuters benefit from easy access to West Ealing Mainline and Ealing Broadway Underground stations, both of which will have forthcoming Crossrail into and beyond London. The property would be a fantastic first time buy or investment, being modernised to a high standard throughout with a recently fitted shower room and briefly comprising of a 17'11" lounge leading to a modern fitted kitchen. There is also a large double bedroom with other benefits including