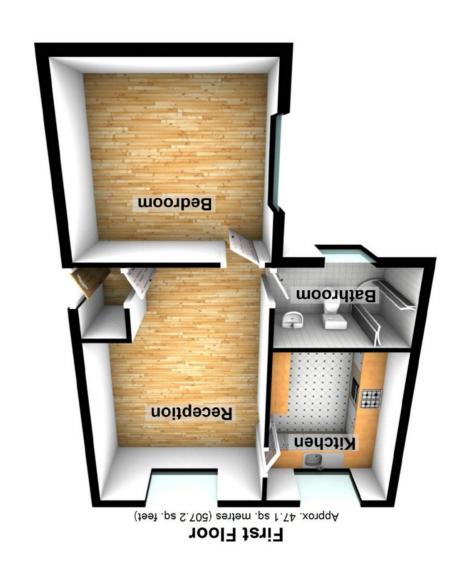

Total area: approx. 47.1 sq. metres (507.2 sq. feet)

Mrs Mr

Flat 4, 33 Charles Road, Ealing, London. W13 0ND. £300,00

Stunning, spacious one bedroom first floor flat located just off the Argyle Road, offering excellent transport access to connections and local amenities at Ealing Broadway, West Ealing and Pitshanger Lane. Commuters benefit from easy access to West Ealing Mainline and Ealing Broadway Underground stations, both of which will have forthcoming Crossrail into and beyond London. The property would be a fantastic first time buy or investment, being modernised to a high standard throughout with a recently fitted shower room and briefly comprising of a 17'11" lounge leading to a modern fitted kitchen. There is also a large double bedroom with other benefits including gas central heating and double glazed windows.

## **Bedroom**

11' 10" x 11' (3.61m x 3.35m) Rear aspect double glazed window, radiator, carpeted

## Reception

17' 11" x 11' 10" (5.46m x 3.61m) Front aspect double glazed window, laminate floor , radiator, vertical designer radiator

## Kitchen

12' x 8' 9" (3.66m x 2.67m) Front aspect double glazed window, range of eye and base modern level units with worktops with stainless steel splashback, integrated electric hob with oven under and extractor hood over, single drainer bowl sink, laminate floor, vertical radiator

## **Shower Room**

Rear aspect e double glazed window, large shower cubicle, vanity wash hand basin and WC, tiled walls and floor, heated towel rail