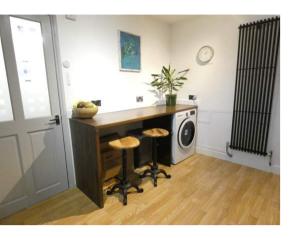

## Reception

17' 11" x 11' 10" (5.46m x 3.61m) Front aspect double glazed window, laminate floor , radiator, vertical designer radiator

## Kitchen

12' x 8' 9" (3.66m x 2.67m) Front aspect double glazed window, range of eye and base modern level units with worktops with stainless steel splashback, integrated electric hob with oven under and extractor hood over, single drainer bowl sink, laminate floor, vertical radiator