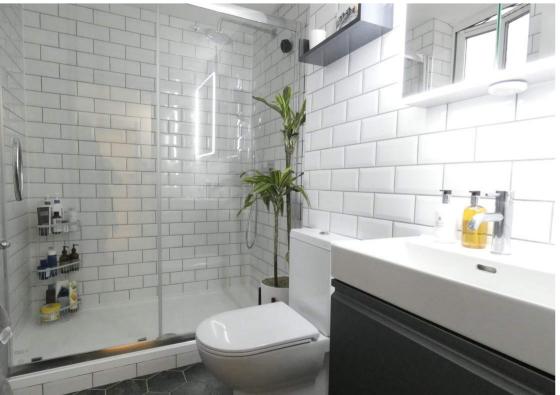

## **Shower Room**

Rear aspect e double glazed window, large shower cubicle, vanity wash hand basin and WC, tiled walls and floor, heated towel rail