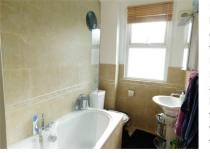

## **Bathroom**

Rear aspect double glazed window, panel enclosed bath with built in shower and centre tap, low level WC, pedestal wash hand basin, part tiled walls