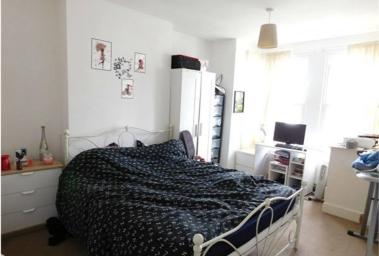

# **Bedroom 1**

15' 9" x 10' 10" (4.80m x 3.30m) Front aspect double glazed bay window, radiator