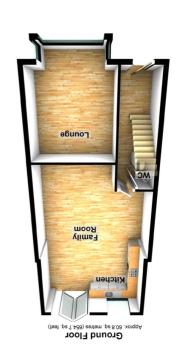

Total area: approx. 101.7 sq. metres (1095.2 sq. feet)

Bedroom 1 First Floor

Edwardian family home, situated in this peaceful and highly desirable tree-lined street of Hanwell Village, close to Connolly Dell Rest Gardens and through to the open spaces of Brent Lodge (Bunny) Park and Hanwell Zoo. Hanwell Main Line Station (Crossrail) is literally a few minutes' walk away, providing speedy access to The City [Paddington] and Heathrow. The house has been extended to provide a generous family room open plan with the kitchen at the back of the property, whilst maintaining many of its character through period features. Hanwell Broadway with its vibrant local shops and restaurants is also close at hand offering regular bus services to Boston Manor Underground Station (Piccadilly Line) and Ealing Broadway Town Centre.

#### Family Room

 $26^{\circ}$  x  $15^{\circ}$  4" (7.92m x 4.67m) Bright room from having a rear aspect double glazed window and French doors onto garden along with two large skylights, half wood floor with tiled floor in the kitchen dining rea , radiators, spot lights, opening onto

# Kitchen

Range of eye and base level modern units with integrated 5 ring gas hob with oven under and extractor hood over, sunken one and half bowl sink, plumbing and space for washing machine, wall mounted boiler