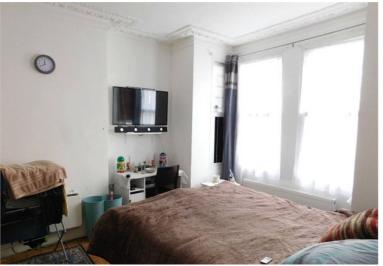

# Bedroom 2

13' x 11' (3.96m x 3.35m) Rear aspect double glazed window, radiator, feature cat iron fireplace

### **Bedroom 3**

8' 6" x 5' 8" (2.59m x 1.73m) Front aspect double glazed window, radiator