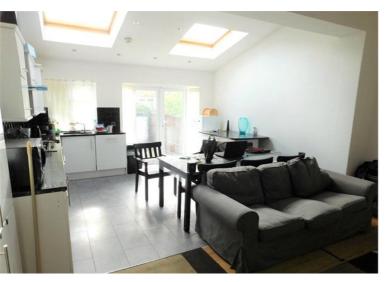

#### Family Room

 $26^{\circ}$  x  $15^{\circ}$  4" (7.92m x 4.67m) Bright room from having a rear aspect double glazed window and French doors onto garden along with two large skylights, half wood floor with tiled floor in the kitchen dining rea , radiators, spot lights, opening onto

# Kitchen

Range of eye and base level modern units with integrated 5 ring gas hob with oven under and extractor hood over, sunken one and half bowl sink, plumbing and space for washing machine, wall mounted boiler