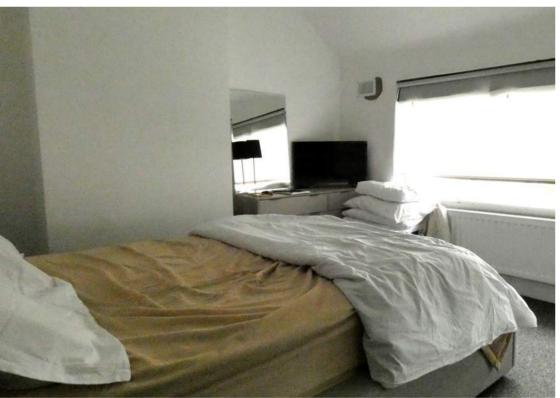

### **Bedroom 1**

13' 1" x 11' 5" (3.99m x 3.48m) Front aspect double glazed window, radiator

### **Bedroom 2**

11' 8"  $\times$  11' 5" (3.56m  $\times$  3.48m) Front aspect double glazed window, radiator, fitted wardrobe

### **Bedroom 3**

11' 8" x 9' 4" (3.56m x 2.84m) Rear aspect double glazed window, radiator