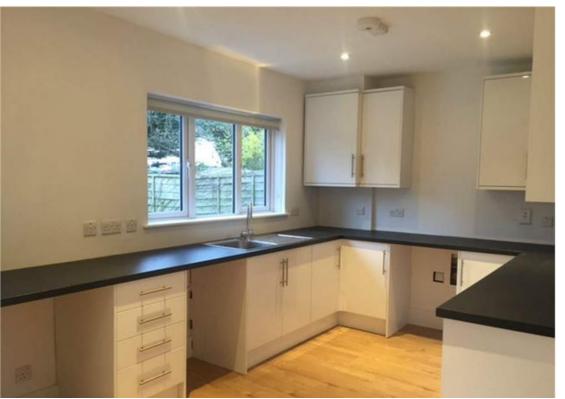

### Kitchen / Diner

19' 4" x 9' 3" (5.89m x 2.82m) Rear aspect double glazed window and French doors onto garden, range of eye and base level modern units with gas hob with oven under and extractor hood over, stainless steel single drainer sink, plumbing nad space for dishwasher and washing machine, wall mounted boiler, radiator