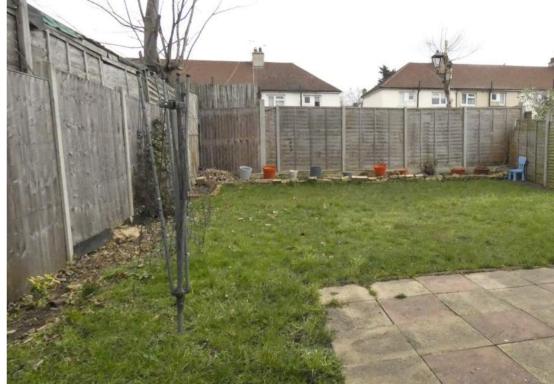

# Garden

Patio area leading onto lawn with flower bed borders and side gate to access the front