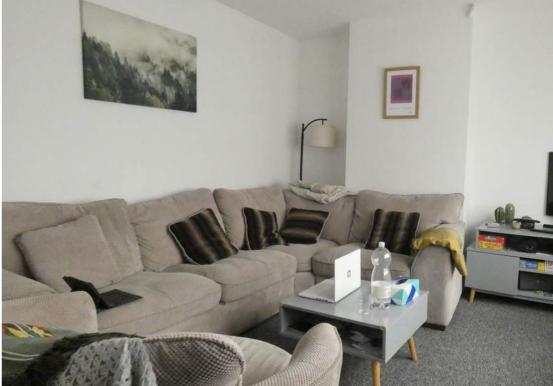

# Lounge

15' 0" x 11' 6" (4.57m x 3.51m) Front aspect double glazed window, spot lights, radiator