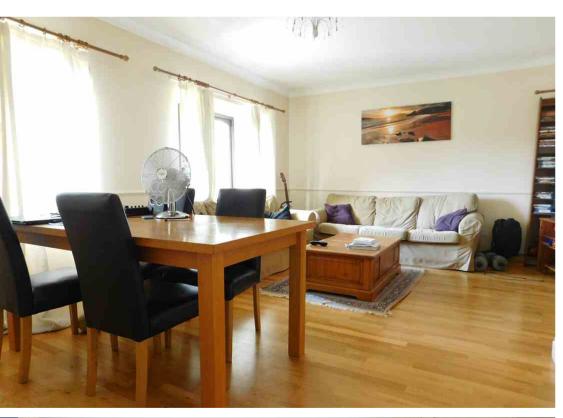

# Lounge (Reception)

20' 3" x 17' 2" (6.17m x 5.23m Maximums) 'L' shaped with dual aspect double glazed windows, two storage heaters, laminate floor