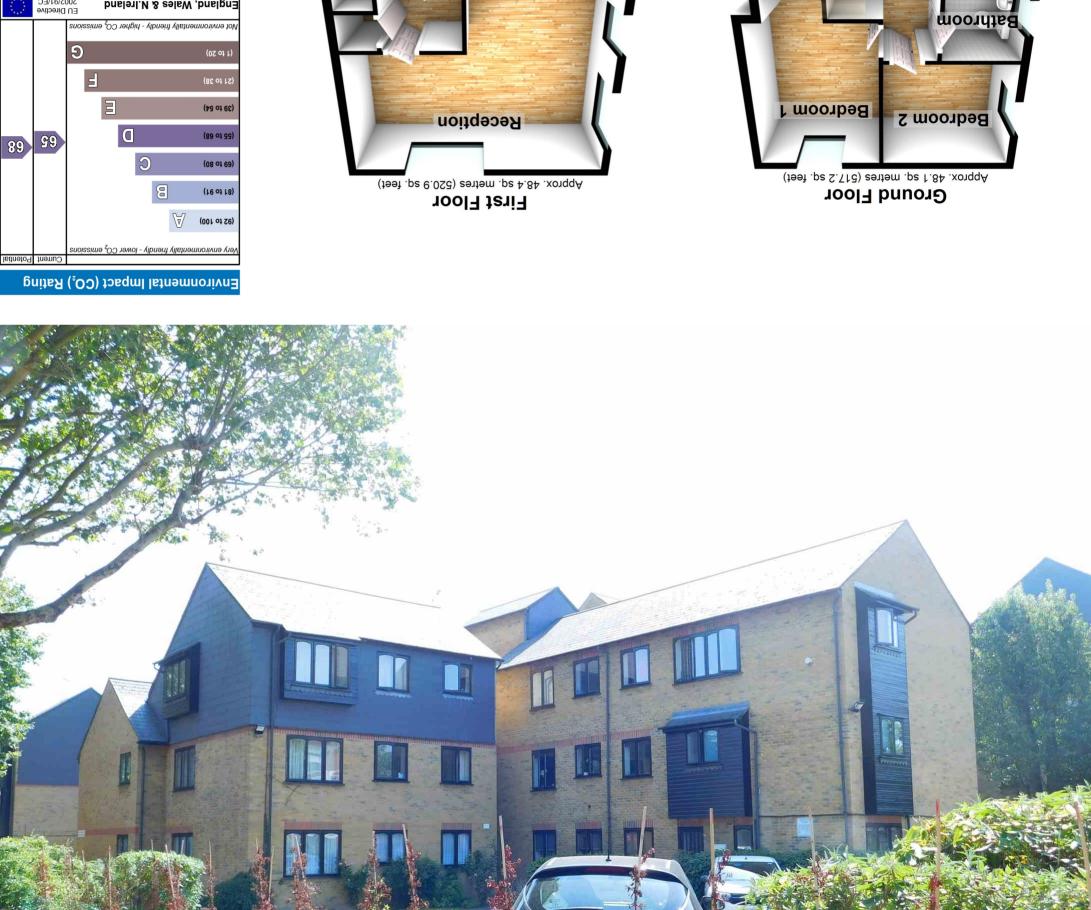

Bedroom 3

27 Kipling Court Greenford Avenue, Hanwell, LONDON. W7 1LZ. £499,950 Castle

Kitchen

Total area: approx. 96.5 sq. metres (1038.2 sq. feet)

En-suite

Located in a private modern block set back from the Greenford Avenue. This sizeable three double bedroom split level property is only but a short walk from Hanwell BR station with access direct into Paddington and with the forthcoming Cross Rail. The property provides spacious accommodation over 1000sqft throughout, briefly consisting of three double bedrooms the main having a large en-suite, a large 20'3" x 17'2" lounge/diner, fitted modern kitchen and access to a private balcony for some outdoor space. Other benefits include allocated parking space and well maintained grounds, and being sold, share of the freehold with a lease of close to 1000 years.

## **Bedroom 1**

15' 0" x 9' 10" (4.57m x 3.00m) Side aspect double glazed window, electric heater, door to

### **Bedroom 2**

10' 2" x 9' 4" (3.10m x 2.84m) Front aspect double glazed window, electric heater

# Lounge (Reception)

20' 3" x 17' 2" (6.17m x 5.23m Maximums) 'L' shaped with dual aspect double glazed windows, two storage heaters, laminate floor

#### **Kitchen**

20' 4" x 8' 4" (6.20m x 2.54m) Front aspect double glazed window, ample range of eye and base level modern units with integrated electric hob with oven under and extractor hood over, plumbing and space for dishwasher, stainless steel single drainer sink, tiled floor, door leading to private balcony