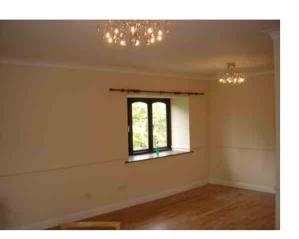

# Lounge (Reception)

20' 3" x 17' 2" (6.17m x 5.23m Maximums) 'L' shaped with dual aspect double glazed windows, two storage heaters, laminate floor