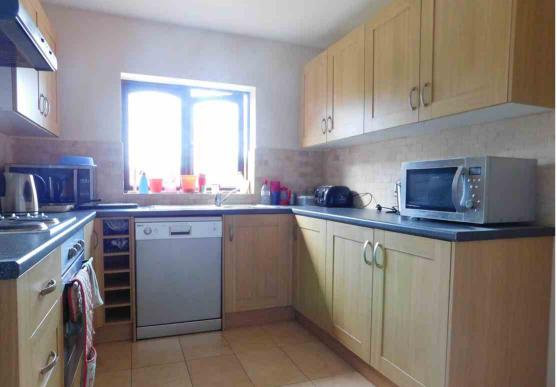

#### **Kitchen**

20' 4" x 8' 4" (6.20m x 2.54m) Front aspect double glazed window, ample range of eye and base level modern units with integrated electric hob with oven under and extractor hood over, plumbing and space for dishwasher, stainless steel single drainer sink, tiled floor, door leading to private balcony