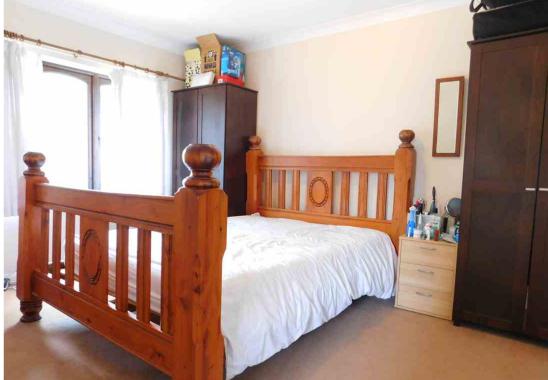

## **Bedroom 1**

15' 0" x 9' 10" (4.57m x 3.00m) Side aspect double glazed window, electric heater, door to

### **Bedroom 2**

10' 2" x 9' 4" (3.10m x 2.84m) Front aspect double glazed window, electric heater

## **Bedroom 3**

8' 5"  $\times$  7' 6" (2.57m  $\times$  2.29m) Front aspect double glazed window, electric heater