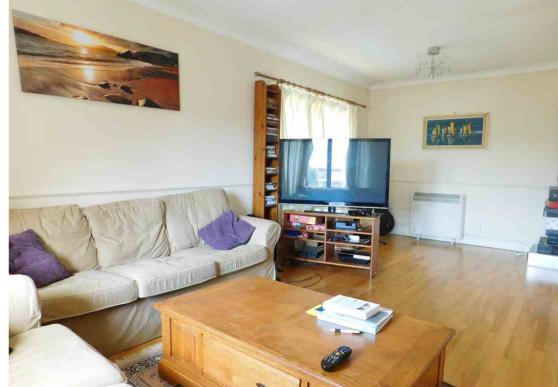

# Lounge (Reception)

20' 3" x 17' 2" (6.17m x 5.23m Maximums) 'L' shaped with dual aspect double glazed windows, two storage heaters, laminate floor