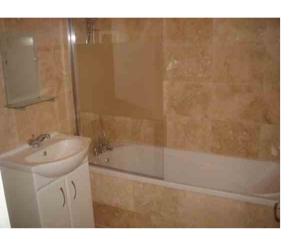

### **En Suite Bathroom**

Panel enclosed bath with shower attachment, vanity wash hand basin, low level WC, tiled walls and floor, extractor fan

# **Bathroom**

Front aspect double glazed window, panel enclosed bath with shower attachment, vanity wash hand basin, low level WC, tiled walls and floor, extractor fan