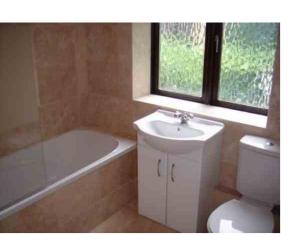

### **En Suite Bathroom**

Panel enclosed bath with shower attachment, vanity wash hand basin, low level WC, tiled walls and floor, extractor fan

# **Bathroom**

Front aspect double glazed window, panel enclosed bath with shower attachment, vanity wash hand basin, low level WC, tiled walls and floor, extractor fan