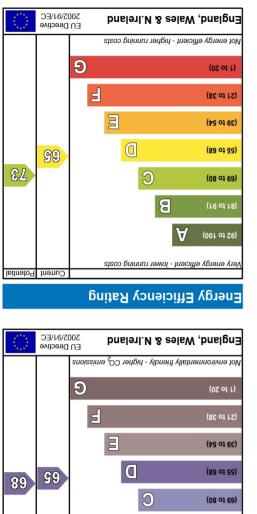

Bedroom 3

27 Kipling Court Greenford Avenue, Hanwell, LONDON. W7 1LZ. £499,950 Castle

Kitchen

Total area: approx. 96.5 sq. metres (1038.2 sq. feet)

En-suite

Located in a private modern block set back from the Greenford Avenue. This sizeable three double bedroom split level property is only but a short walk from Hanwell BR station with access direct into Paddington and with the forthcoming Cross Rail. The property provides spacious accommodation over 1000sqft throughout, briefly consisting of three double bedrooms the main having a large en-suite, a large 20'3" x 17'2" lounge/diner, fitted modern kitchen and access to a private balcony for some outdoor space. Other benefits include allocated parking space and well maintained grounds, and being sold, share of the freehold with a lease of close to 1000 years.