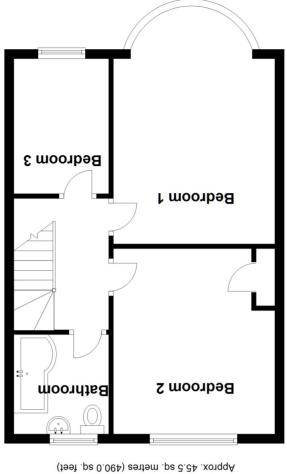

# **Bedroom 1**

15' 3" x 11' 3" (4.65m x 3.43m) Front aspect double glazed bay window, radiator

#### **Bedroom 2**

12' 11" x 11' 3" (3.94m x 3.43m) Rear aspect double glazed window, radiator, fitted wardrobe

## **Bedroom 3**

 $8^{\circ}$  6" x 7' 0" (2.59m x 2.13m) Front aspect double glazed window, radiator

# **Bathroom**

Modern suite consisting of panel enclosed shower bath, vanity wash hand basin, low level W/C, tiled walls and floor