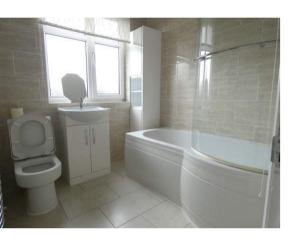

# **Bathroom**

Modern suite consisting of panel enclosed shower bath, vanity wash hand basin, low level W/C, tiled walls and floor