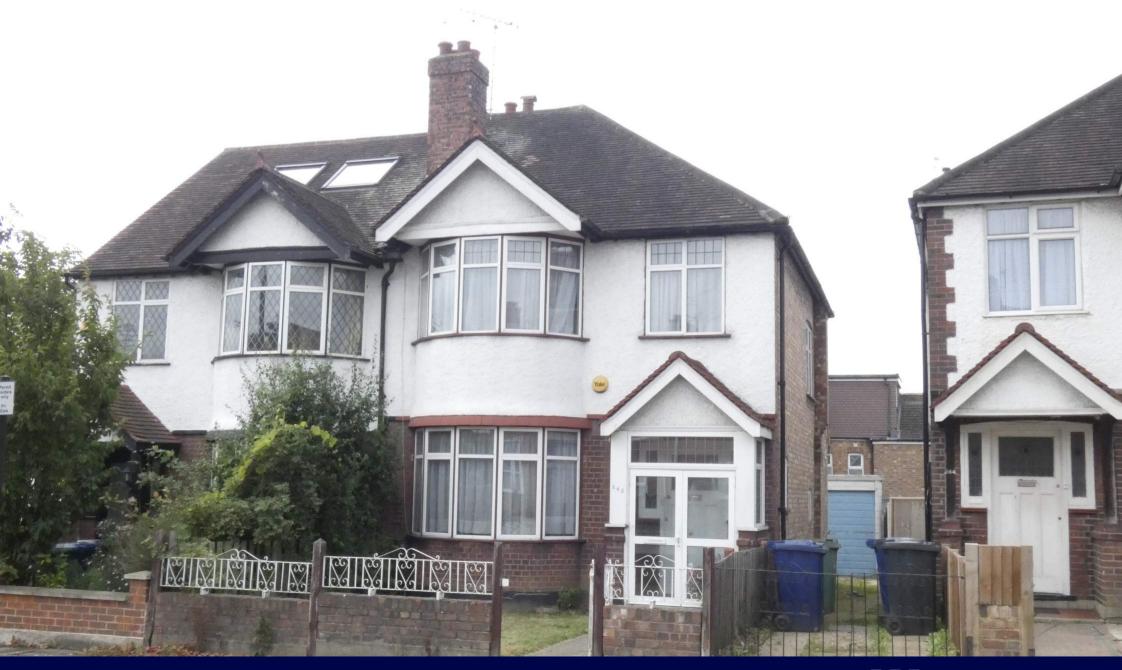

First Floor

Approx. 49.1 sq. metres (528.2 sq. feet) **Ground Floor** 

Offered to the market with vacant possession and no on chain is this substantial three bedroom semi detached house with bags of potential to extend further in the future as other adjacent properties have done so. The property is currently in good condition and offers bright and spacious accommodation throughout. With a huge list of benefits, the property comes with a detached garage approached via a shared drive, great sized private garden, double gllazed windows and gas central heating.

The property is located close to nearby shops, schools and regular multiple bus services into Ealing Broadway. Hanwell Rail Station is a short walk wtowards the end of the road (with speedy access to Ealing Broadway, Paddington & Heathrow). Also within walking distance are green open spaces including the ever popular 'Bunny Park' and Brent Valley Golf Course.