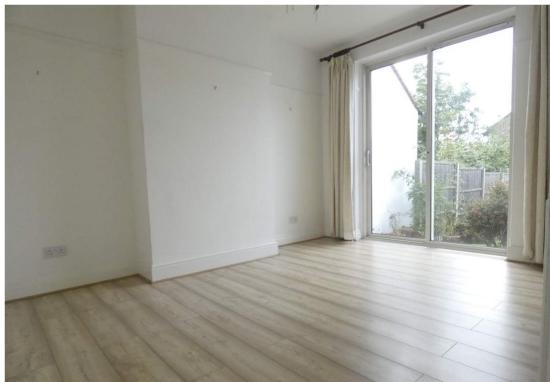

## **Rear Reception**

13' 7" x 10' 5" (4.14m x 3.17m) Rear aspect double glazed patio doors to garden, radiator