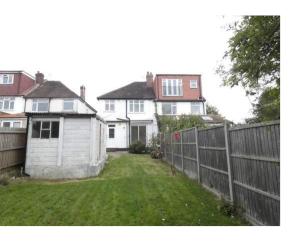

First Floor



Approx. 49.1 sq. metres (528.2 sq. feet) **Ground Floor** 









Offered to the market with vacant possession and no on chain is this substantial three bedroom semi detached house with bags of potential to extend further in the future as other adjacent properties have done so. The property is currently in good condition and offers bright and spacious accommodation throughout. With a huge list of benefits, the property comes with a detached garage approached via a shared drive, great sized private garden, double gllazed windows and gas central heating.

The property is located close to nearby shops, schools and regular multiple bus services into Ealing Broadway. Hanwell Rail Station is a short walk wtowards the end of the road (with speedy access to Ealing Broadway, Paddington & Heathrow). Also within walking distance are green open spaces includin