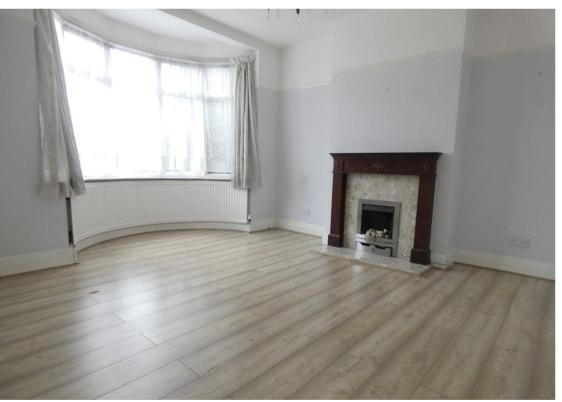

# **Front Reception**

15' 2"  $\times$  12' 3" (4.62m  $\times$  3.73m) Front aspect double glazed bay window, radiator, laminate floor