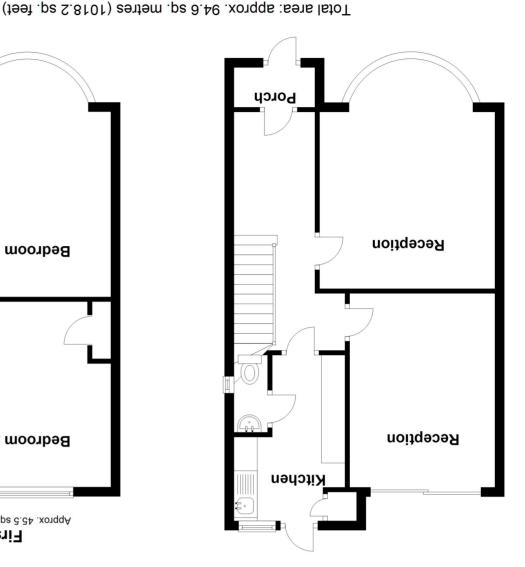

First Floor

Approx. 49.1 sq. metres (528.2 sq. feet) **Ground Floor** 

Offered to the market with vacant possession and no on chain is this substantial three bedroom semi detached house with bags of potential to extend further in the future as other adjacent properties have done so. The property is currently in good condition and offers bright and spacious accommodation throughout. With a huge list of benefits, the property comes with a detached garage approached via a shared drive, great sized private garden, double gllazed windows and gas central heating.

# **Front Reception**

15' 2"  $\times$  12' 3" (4.62m  $\times$  3.73m) Front aspect double glazed bay window, radiator, laminate floor

## **Rear Reception**

13' 7" x 10' 5" (4.14m x 3.17m) Rear aspect double glazed patio doors to garden, radiator

## Kitchen

11' 8" x 7' 1" (3.56m x 2.16m) Rear aspect double glazed door and window to garden, range of eye and base level modern units with singles drainer sink, gas hob with oven under and extractor over, built in dishwasher and washing machine, fitted cupboard housing wall mounted boiler, access to cloakroom W/C