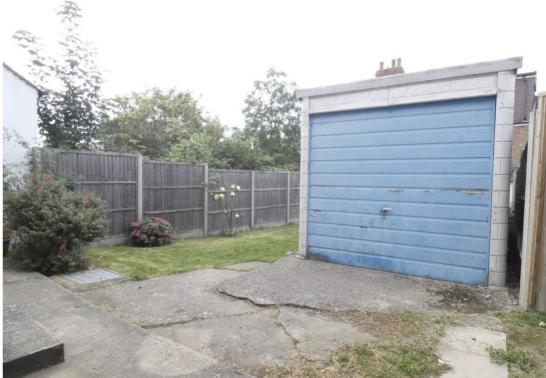

### Garden

Private West facing garden, mainly laid to lawn

# Garage

Up and over door, approached via shared drive