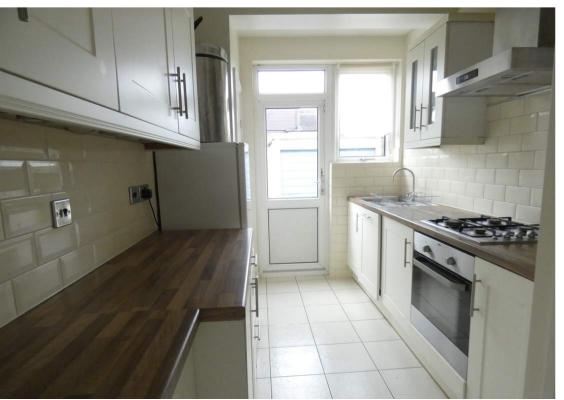

## Kitchen

11' 8" x 7' 1" (3.56m x 2.16m) Rear aspect double glazed door and window to garden, range of eye and base level modern units with singles drainer sink, gas hob with oven under and extractor over, built in dishwasher and washing machine, fitted cupboard housing wall mounted boiler, access to cloakroom W/C