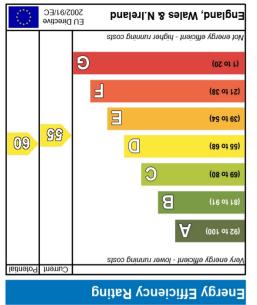

First Floor



Approx. 49.1 sq. metres (528.2 sq. feet) **Ground Floor** 









Offered to the market with vacant possession and no on chain is this substantial three bedroom semi detached house with bags of potential to extend further in the future as other adjacent properties have done so. The property is currently in good condition and offers bright and spacious accommodation throughout. With a huge list of benefits, the property comes with a detached garage approached via a shared drive, great sized private garden, double gllazed windows and gas central heating.

The property is located close to nearby shops, schools and regular multiple bus services into Ealing Broadway. Hanwell Rail Station is a short walk wtowards the end of the road (with speedy access to Ealing Broadway,