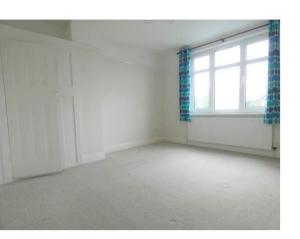

# **Bedroom 1**

15' 3" x 11' 3" (4.65m x 3.43m) Front aspect double glazed bay window, radiator

#### **Bedroom 2**

12' 11" x 11' 3" (3.94m x 3.43m) Rear aspect double glazed window, radiator, fitted wardrobe

## **Bedroom 3**

 $8^{\circ}$  6" x 7' 0" (2.59m x 2.13m) Front aspect double glazed window, radiator