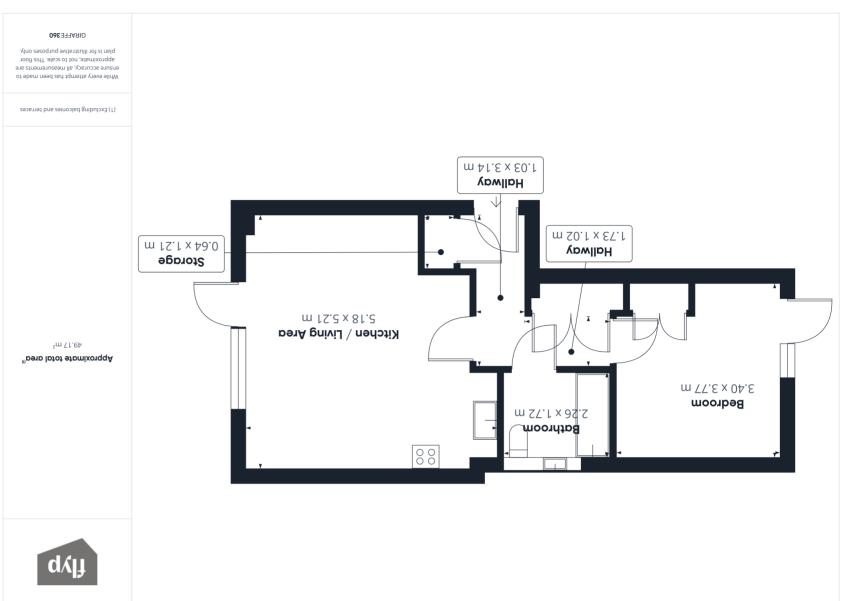

## Reception

 $5.21 \text{m} \times 5.18 \text{m}$  (17' 1"  $\times$  17' 0") Rear aspect double glazed doors to garden, radiator, laminate floor, open plan with the kitchen

## Kitchen

Range of eye and base level units with single drainer sink, gas hob with oven under and extractor hood over, built in fridge/freezer, spot lights

## Bedroom

 $3.77m \times 3.40m$  (12' 4"  $\times$  11' 2") Front aspect door and window to garden, radiator, fitted wardrobe

## **Bathroom**

Panel enclosed bath with shower, low level WC, vanity unit with wash hand basin, tiled walls and floor