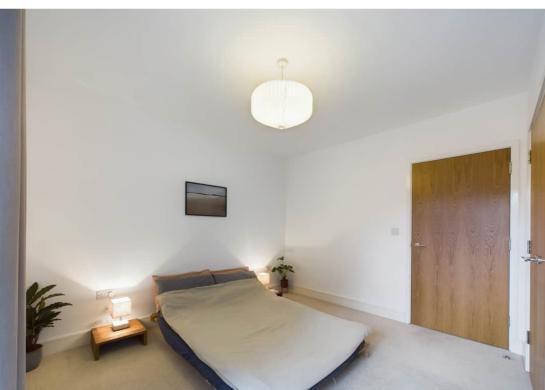

## Bedroom

 $3.77m \times 3.40m$  (12' 4"  $\times$  11' 2") Front aspect door and window to garden, radiator, fitted wardrobe