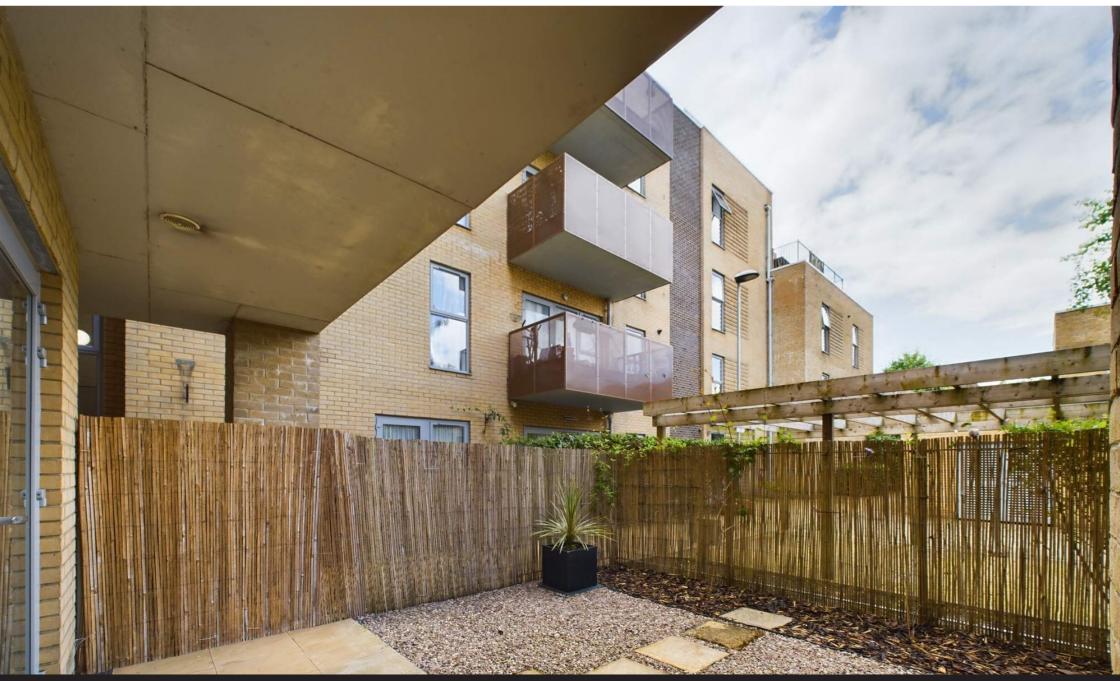

Situated on the ground floor, the property benefits from a spacious lounge, open plan kitchen with gas hob, a large private garden, good sized bedroom, access to off street resident's parking and gas heating. Located in a secure residential block, the property is in close proximity to Lidl superstore and the scenic Rectory Park. The property also has easy access to Greenford Broadway and Northolt Station (Central Line). The flat is in excellent condition throughout and early viewings are highly recommended.