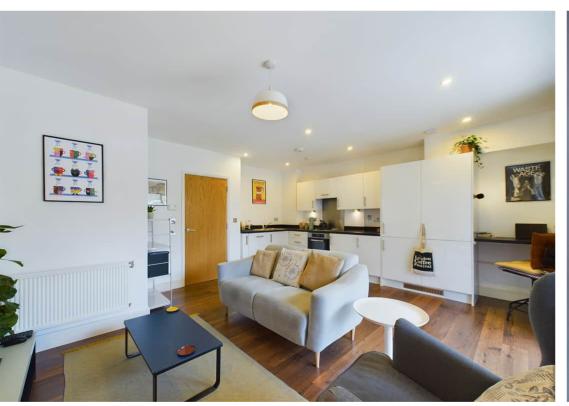

## Reception

 $5.21 \text{m} \times 5.18 \text{m}$  (17' 1"  $\times$  17' 0") Rear aspect double glazed doors to garden, radiator, laminate floor, open plan with the kitchen

## Kitchen

Range of eye and base level units with single drainer sink, gas hob with oven under and extractor hood over, built in fridge/freezer, spot lights