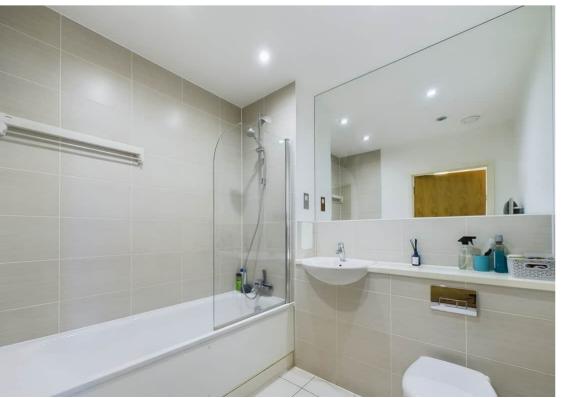

## **Bathroom**

Panel enclosed bath with shower, low level WC, vanity unit with wash hand basin, tiled walls and floor