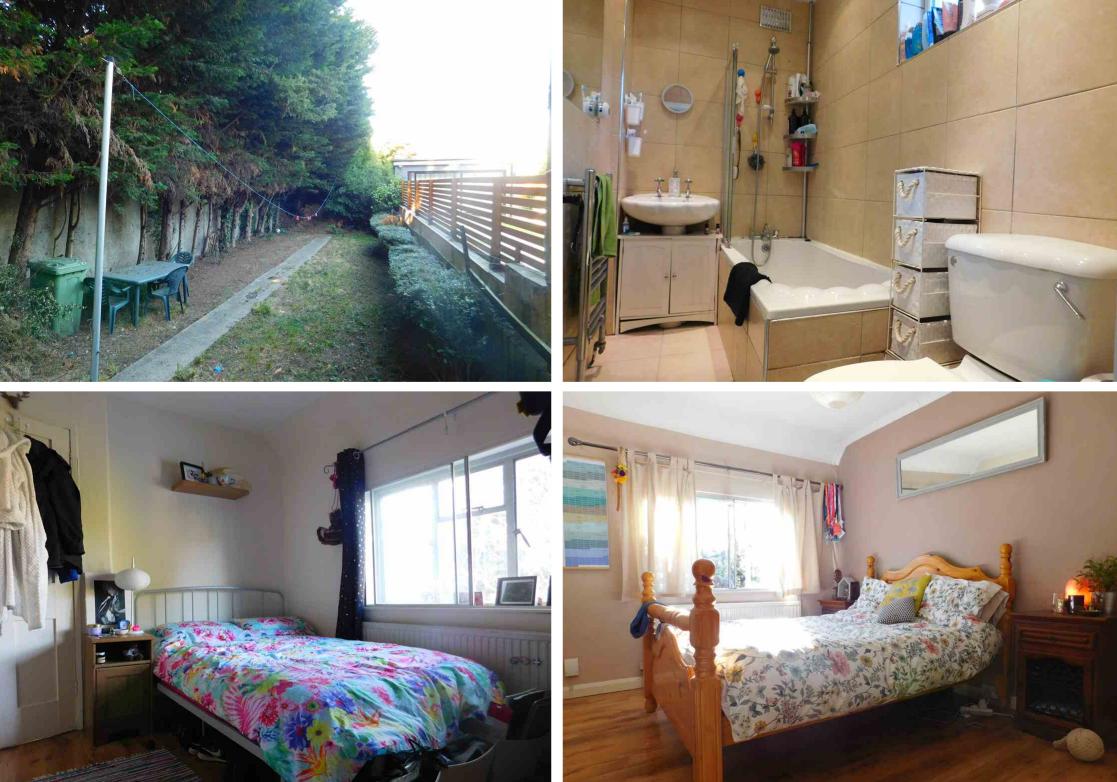

#### Kitchen

11' 3" x 9' 0" (3.43m x 2.74m) Rear aspect window and door to garden, range of eye and base level units with electric hob with oven under and extractor over, one and half bowl sink, wall mounted boiler, tiled walls, spot lights

#### Bathroom

Side aspect frosted window, panel enclosed bath with shower, pedestal wash hand basin, low level WC, tiled walls and floor, spot lights, heated towel rail

## Bedroom 1

12' 6" x 10' 7" (3.81m x 3.23m) Front aspect window with secondary glazed window, fitted wardrobe, laminate floor, radiator

#### **Bedroom 2**

11' 3" x 9' 0" (3.43m x 2.74m) Rear aspect window, radiator

# **Bedroom 3**

9' 6" x 6' 6" (2.90m x 1.98m) Side aspect window, laminate floor, radiator