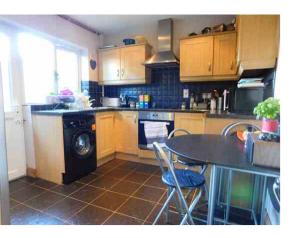

#### Kitchen

11' 3" x 9' 0" (3.43m x 2.74m) Rear aspect window and door to garden, range of eye and base level units with electric hob with oven under and extractor over, one and half bowl sink, wall mounted boiler, tiled walls, spot lights