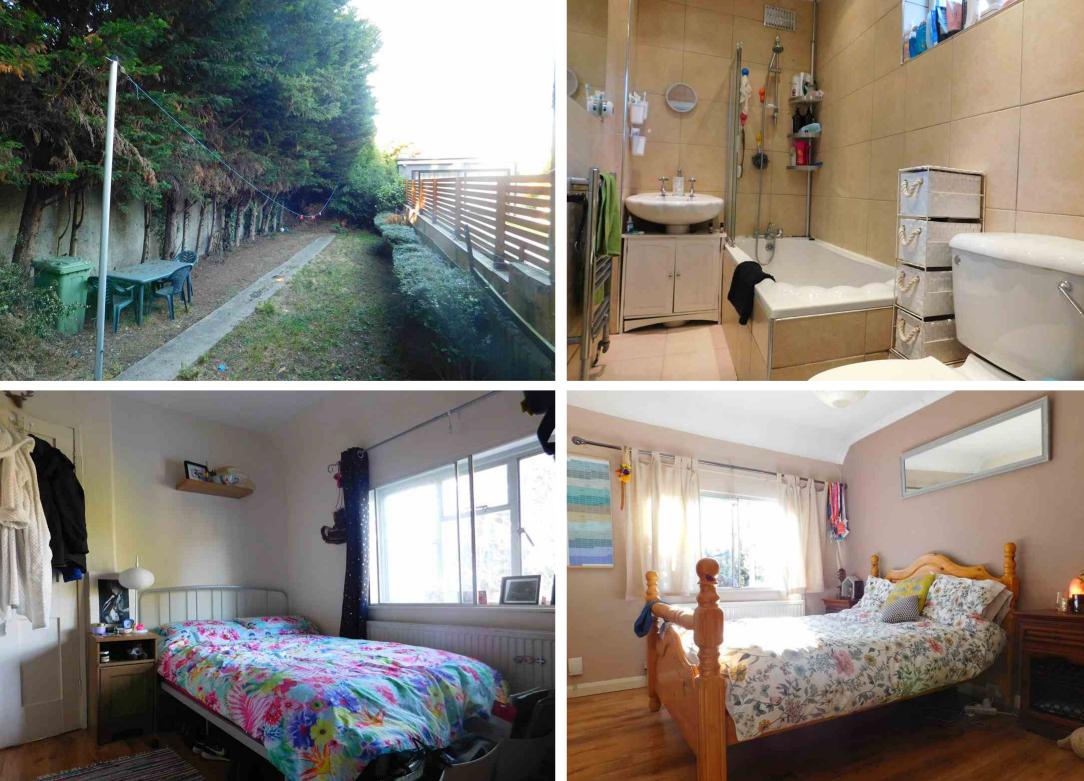

#### Kitchen

11' 3" x 9' 0" (3.43m x 2.74m) Rear aspect window and door to garden, range of eye and base level units with electric hob with oven under and extractor over, one and half bowl sink, wall mounted boiler, tiled walls, spot lights

#### Bathroom

Side aspect frosted window, panel enclosed bath with shower, pedestal wash hand basin, low level WC, tiled walls and floor, spot lights, heated towel rail

## Bedroom 1

12' 6" x 10' 7" (3.81m x 3.23m) Front aspect window with secondary glazed window, fitted wardrobe, laminate floor, radiator

#### **Bedroom 2**

11' 3" x 9' 0" (3.43m x 2.74m) Rear aspect window, radiator

# **Bedroom 3**

9' 6" x 6' 6" (2.90m x 1.98m) Side aspect window, laminate floor, radiator