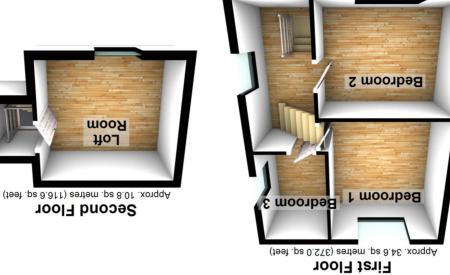

Stles)

25 Greenford Ave, Hanwell, London, W7 1LP Tel: 020 8566 4499 Email: sales@castleresidential.co.uk Web: www.castleresidential.co.uk

Bathroom

Kitchen/Breakfast Room

Reception

Approx. 34.6 sq. metres (372.0 sq. feet)

## Bedroom 1

12' 6" x 10' 7" (3.81m x 3.23m) Front aspect window with secondary glazed window, fitted wardrobe, laminate floor, radiator

#### **Bedroom 2**

11' 3" x 9' 0" (3.43m x 2.74m) Rear aspect window, radiator

# **Bedroom 3**

9' 6" x 6' 6" (2.90m x 1.98m) Side aspect window, laminate floor, radiator

## Loft Area

Velux window, restricted head height