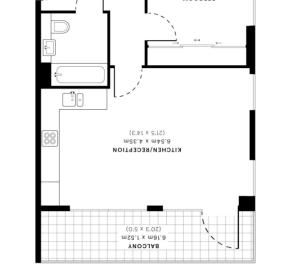

25 Greenford Avenue, London, W7 1LP

www.castleresidential.co.uk sales@castleresidential.co.uk 020 8266 4499

RICS Reserver SOIN ()

веркоом 3.54m x 3.13m (11'7 x 10'3)  $\rightarrow$ 1 6.54m x 4.35m (21'5 x 14'3) KITCHEN/RECEPTION (50.3 × 2.0) m22.f x m9f.8 BALCONY