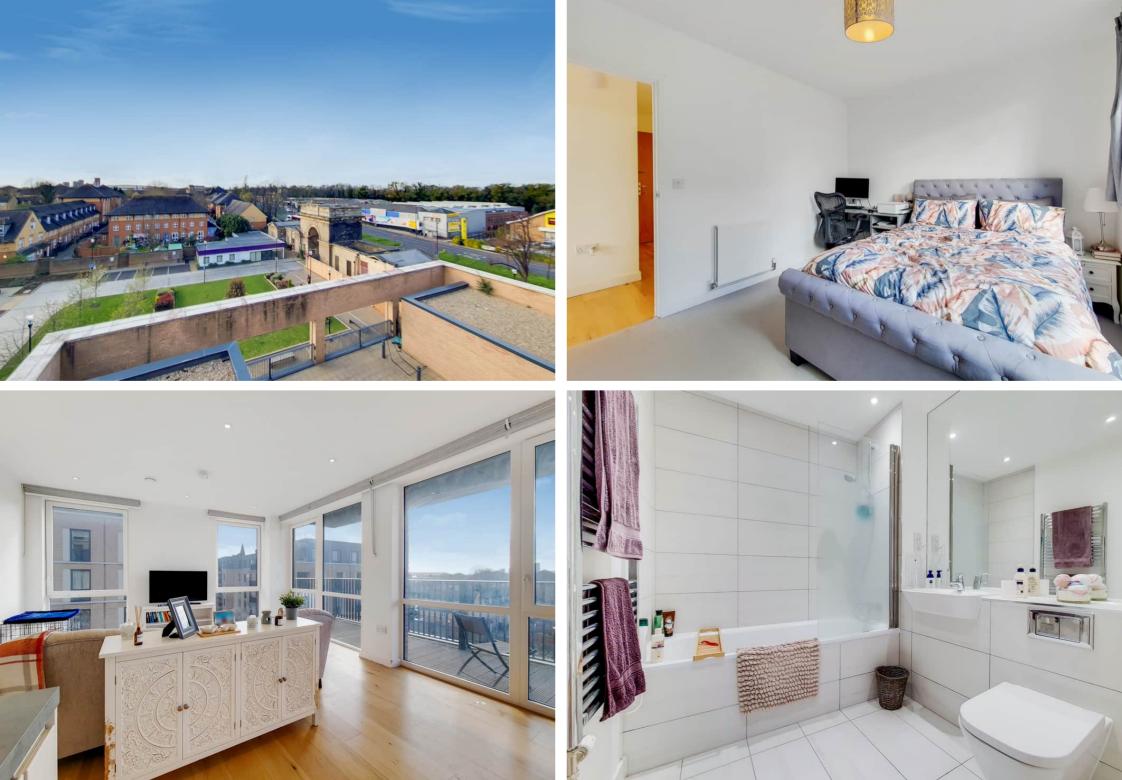

Fourth Floor

184,088,81 ST

Haygarth House, UB2

z←

ftps \$\$.573 \ mps f5.53

A3AA JANA3TNI SSO90

Flat 26 Haygarth House, Holman Drive, Southall, Greater London. UB2 4FY.

Bright luxury apartment in the newly built sought after development of St Bernard's Gate. The property is tucked away off the Uxbridge Road with its multiple bus routes in to Ealing Broadway and Hanwell BR is the closest station to the development where trains into London Paddington take just 14 minutes. The station is also to be part of the forthcoming Elizabeth Line / Crossrail. The apartment offers a wealth of benefits including a high specification of fittings and an abundance of natural light throughout, with also easy access to the balcony. The accommodation also comprises wide entrance hallway with ample storage just off it, a spacious open plan kitchen / lounge. Double bedroom with large fitted wardrobes. Other benefits include secure entry phone system, lift, cycle lockers, landscaped communal garden areas with seating. The property was also purchased with a long lease and a 10 year building warranty.

## **Bedroom**

11' 7" x 10' 3" (3.53m x 3.12m) Two front aspect double glazed windows, radiator, fitted wardrobe

## **Open Plan Reception / Kitchen**

21' 5" x 14' 3" (6.53m x 4.34m) Dual aspect double glazed windows and door onto balcony with wide views across the area and beyond, wood floor, radiator

## **Bathroom**

Panel enclosed bath with shower attachment, low level WC, vanity wash hand unit, heated towel rail, tiled walls and floor