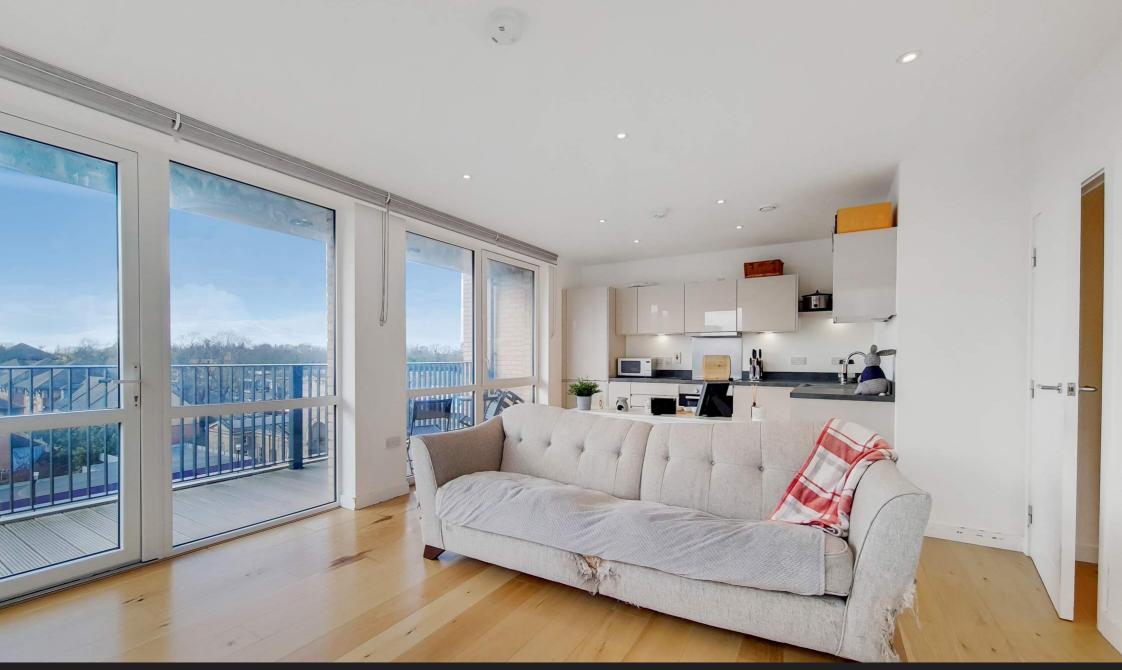

## **Open Plan Reception / Kitchen**

21' 5" x 14' 3" (6.53m x 4.34m) Dual aspect double glazed windows and door onto balcony with wide views across the area and beyond, wood floor, radiator