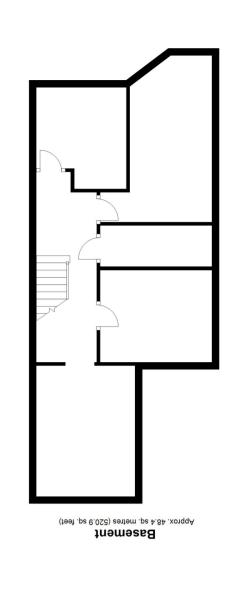

### **Basement**

Spanning the majority of the building above, the basement is made up of four rooms of various sizes, with little natural light due to previous windows/light wells being blocked. There is an approximate head height of 6ft