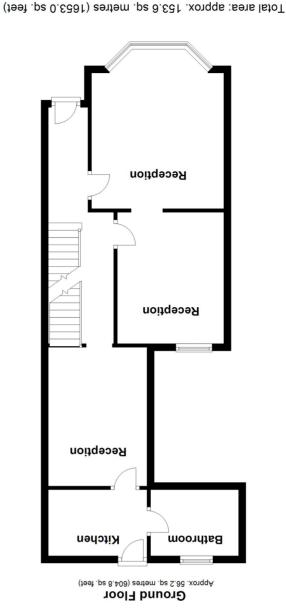

### **Front Reception**

 $14'2" \times 12'0"$  (4.32m x 3.66m) Front aspect bay window, door leading to

#### **Middle Reception**

11' 11" x 9' 7" (3.63m x 2.92m) Rear aspect window

### **Back Reception**

12' 7"  $\times$  8' 11" (3.84m  $\times$  2.72m) Side aspect window, stairs leading down to basement , door to kitchen

## Kitchen

9' 0" x 7' 3" (2.74m x 2.21m) Rear aspect window and door to garden, basic base units, door to

# Bathroom

Rear aspect frosted window, panel enclosed bath, low level WC, pedestal basin