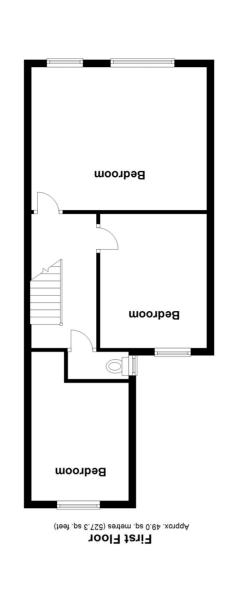

### **Front Bedroom**

Two front aspect windows,

## **Middle Bedroom**

11' 8" x 9' 8" (3.56m x 2.95m) Rear aspect window

# **Back Bedroom**

11' 11" x 9' 0" (3.63m x 2.74m) Rear aspect window