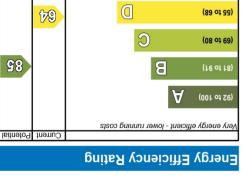

2002/91/EC EN Directive England, Wales & N.Ireland lot energy efficient - higher running costs Э (02 of f) Ы (85 of 12) Ξ (46 of 66) <u>98</u>

(csstle

Bedroom 3 **Bedroom 1 Bedroom 2** Bathroom Approx. 38.3 sq. metres (412.0 sq. feet) First Floor