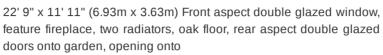

### Bedroom 1

13' 2" x 11' (4.01m x 3.35m) Front aspect double glazed window, radiator