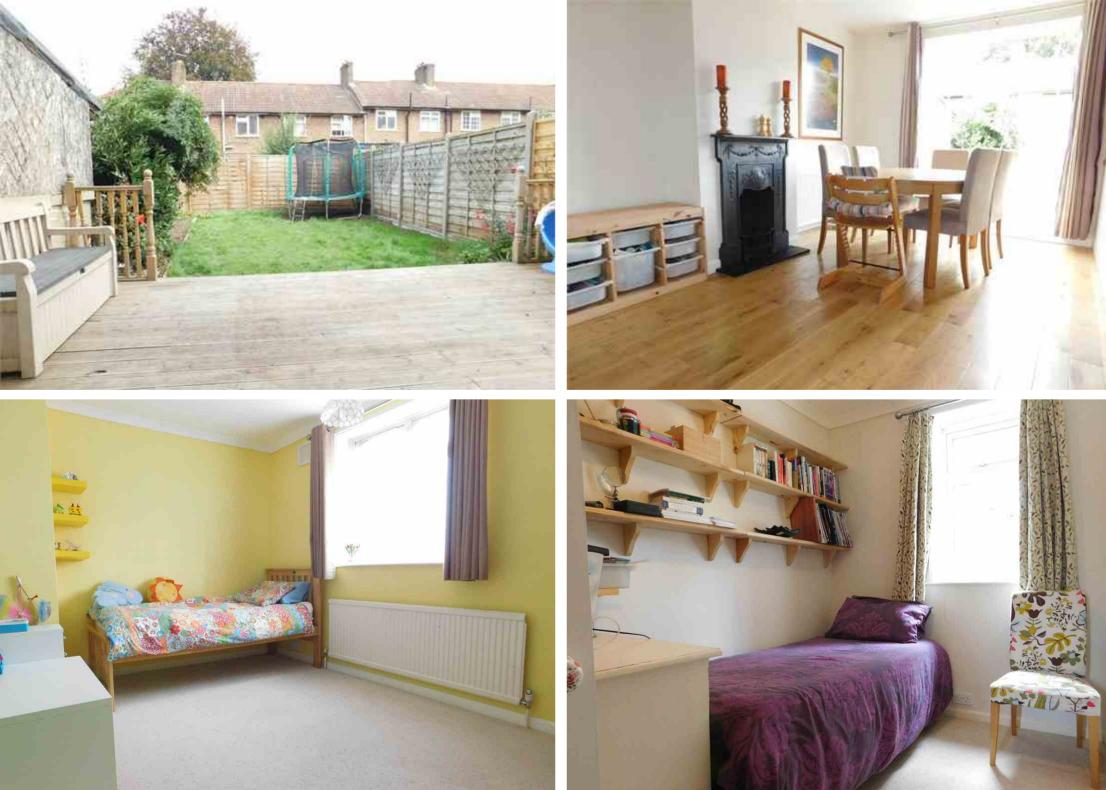

### Garden

Large decked area leading onto lawn with flower bed borders outside tap, security light

# Reception

### Kitchen

Rear aspect double glazed window, range of eye and base level units with breakfast bar, one and half bowl sink, gas hob with oven under and glass and steel extractor hood over, dishwasher, plumbing and space for washing machine, wall mounted boiler, tiled floor,