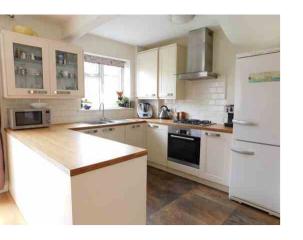

### Kitchen

Rear aspect double glazed window, range of eye and base level units with breakfast bar, one and half bowl sink, gas hob with oven under and glass and steel extractor hood over, dishwasher, plumbing and space for washing machine, wall mounted boiler, tiled floor,