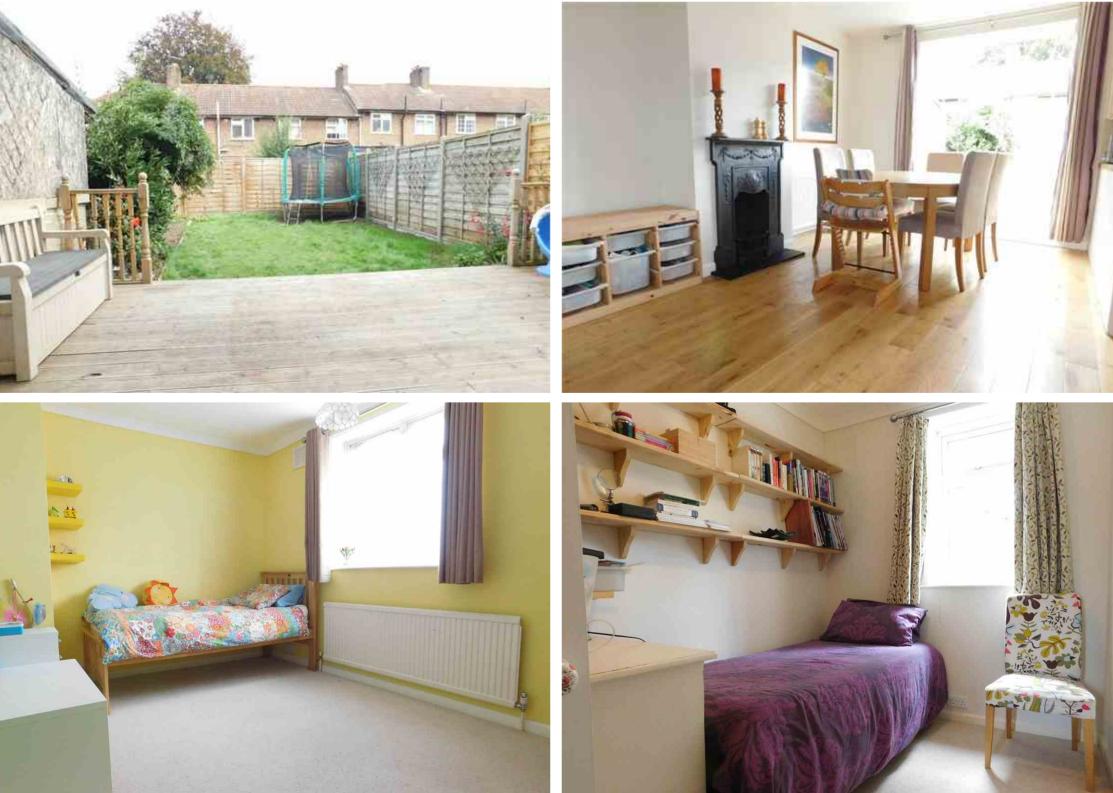

# Reception

### Kitchen

Rear aspect double glazed window, range of eye and base level units with breakfast bar, one and half bowl sink, gas hob with oven under and glass and steel extractor hood over, dishwasher, plumbing and space for washing machine, wall mounted boiler, tiled floor,

### Bedroom 1

13' 2" x 11' (4.01m x 3.35m) Front aspect double glazed window, radiator

# Bedroom 2

12' 2" x 9' 3" (3.71m x 2.82m) Rear aspect double glazed window, radiator

# **Bedroom 3**

10' 6" x 6' 10" (3.20m x 2.08m) Front aspect double glazed window, radiator

### Garden

Large decked area leading onto lawn with flower bed borders outside tap, security light