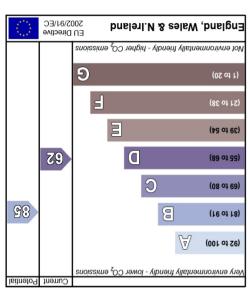

2002/91/EC EN Directive England, Wales & N.Ireland lot energy efficient - higher running costs Э (02 of f) Ы (85 of 12) Ξ (46 of 66) <u>98</u>

(csstle

Bedroom 3 **Bedroom 1 Bedroom 2** Bathroom Approx. 38.3 sq. metres (412.0 sq. feet) First Floor