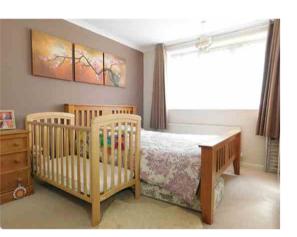

### Bedroom 1

13' 2" x 11' (4.01m x 3.35m) Front aspect double glazed window, radiator

# Bedroom 2

12' 2" x 9' 3" (3.71m x 2.82m) Rear aspect double glazed window, radiator

# **Bedroom 3**

10' 6" x 6' 10" (3.20m x 2.08m) Front aspect double glazed window, radiator