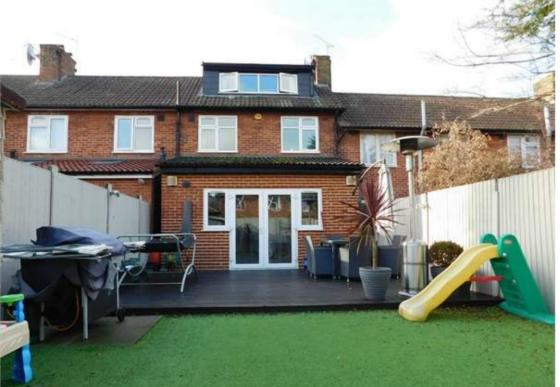

#### Garden

Large decked area leading down to artificial grass with timber shed, outside tap

## Front

Off street parking