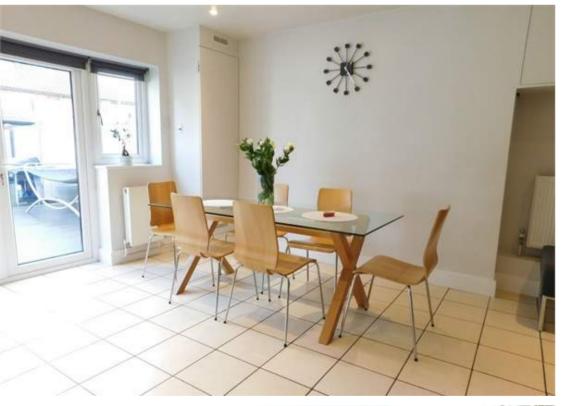

# Kitchen/Diner/Family Room

17' 9" x 16' 8" (5.41m x 5.08m) Rear aspect double glazed windows and doors to garden, fitted cupboards, tiled floor, two radiators, open plan with the kitchen

### **Kitchen**

Large range of eye and base level modern units and breakfast bar with under lighting and with integrated one and half bowl sink, dishwasher, gas hob with electric oven under and extractor hood over, plumbing and space for washing machine, spot lights