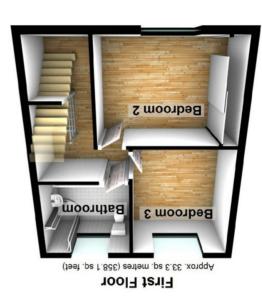

#### **Bedroom 3**

10' 8" x 9' 1" (3.25m x 2.77m) Rear aspect double glazed window, radiator

# **Bedroom 2**

11'  $\times$  9' 2" (3.35m  $\times$  2.79m) Front aspect double glazed window, fitted wardrobe with sliding doors, radiator

### **Bathroom**

Rear aspect double glazed frosted window, four piece suite consisting of panel enclosed bath, separate shower cubicle, vanity wash hand basin and low level WC, heated towel rail, tiled walls and floor.