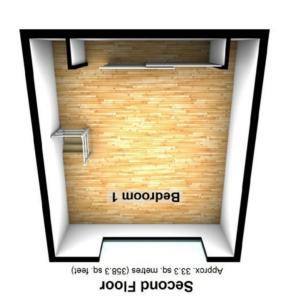

### **Bedroom 1**

 $17'\ 8"\ x\ 13'\ 1"$  (5.38m x 3.99m) maximum points. Rear aspect double glazed window, spot lights, radiator, storage into eaves, glass balustrade