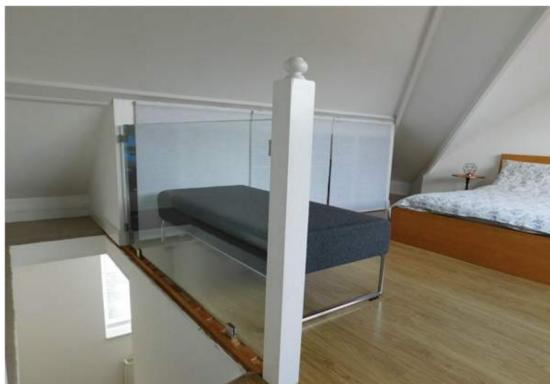

### **Bedroom 1**

 $17'\ 8"\ x\ 13'\ 1"$  (5.38m x 3.99m) maximum points. Rear aspect double glazed window, spot lights, radiator, storage into eaves, glass balustrade