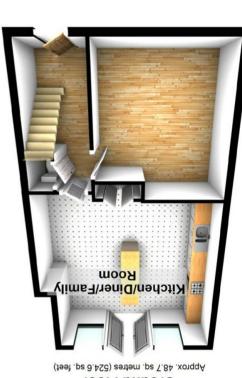

# Kitchen/Diner/Family Room

17' 9" x 16' 8" (5.41m x 5.08m) Rear aspect double glazed windows and doors to garden, fitted cupboards, tiled floor, two radiators, open plan with the kitchen

### **Kitchen**

Large range of eye and base level modern units and breakfast bar with under lighting and with integrated one and half bowl sink, dishwasher, gas hob with electric oven under and extractor hood over, plumbing and space for washing machine, spot lights