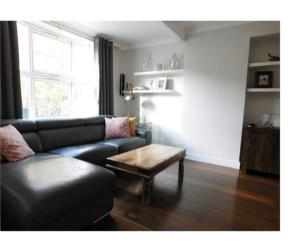

### Reception

13' 3"  $\times$  11' 8" (4.04m  $\times$  3.56m) Front aspect double glazed window, hardwood floor, radiator