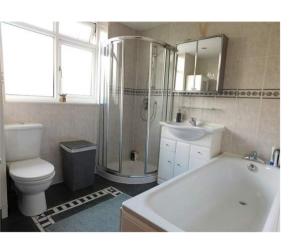

### **Bathroom**

Rear aspect double glazed frosted window, four piece suite consisting of panel enclosed bath, separate shower cubicle, vanity wash hand basin and low level WC, heated towel rail, tiled walls and floor.