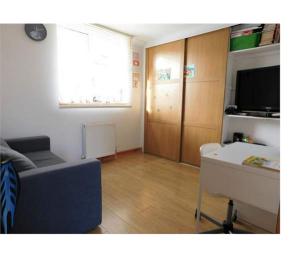

# **Bedroom 2**

11'  $\times$  9' 2" (3.35m  $\times$  2.79m) Front aspect double glazed window, fitted wardrobe with sliding doors, radiator