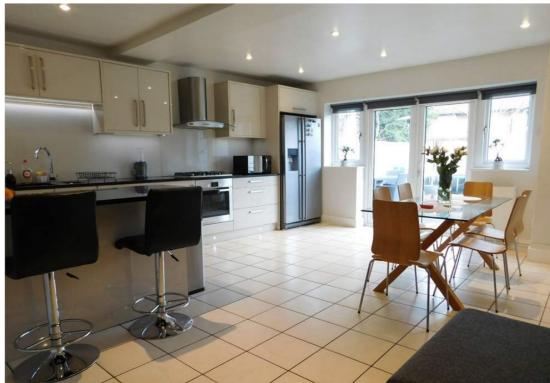

# Kitchen/Diner/Family Room

17' 9" x 16' 8" (5.41m x 5.08m) Rear aspect double glazed windows and doors to garden, fitted cupboards, tiled floor, two radiators, open plan with the kitchen

### **Kitchen**

Large range of eye and base level modern units and breakfast bar with under lighting and with integrated one and half bowl sink, dishwasher, gas hob with electric oven under and extractor hood over, plumbing and space for washing machine, spot lights