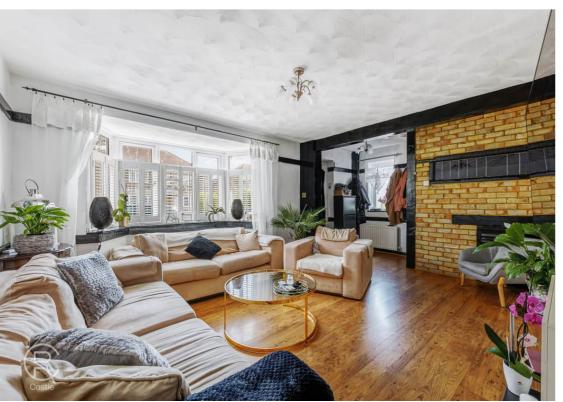

# Reception

 $19' \ 2'' \ x \ 16' \ 6'' \ (5.84 m \ x \ 5.03 m)$  Front aspect doubel glzed window with shuttlers, lamiante floor, two radiators, under stairs cupboard