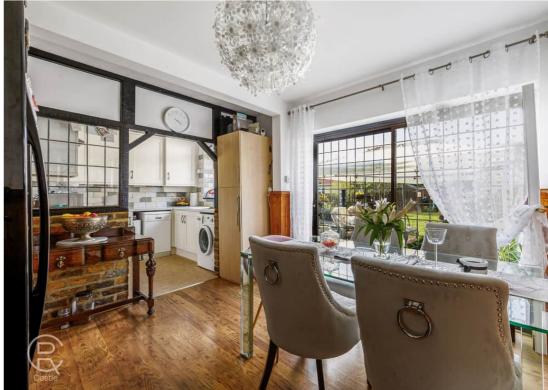

### **Dining Rom**

12' 8" x 10' 11" (3.86m x 3.33m) Rear aspect double glazed French doors to garden, radaitro laminte floor, doors to kitchen