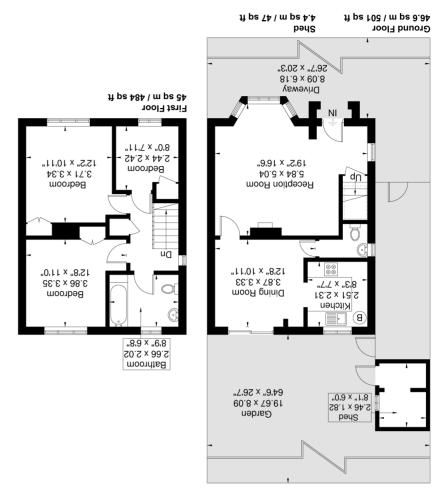

Mithough every attempt has been made to ensure accuracy, all measurements are approximate.

The floorplan is for illustrative purposes only and not to scale.

© www.prspective.co.uk

N

Bournemead Abenuel Approximate Gross Internal Area = 91.6 ap 0.16 = 0.00 Internal Area = 9.4 ap 0.00 = 0.00 It is a 0.00 = 0.00 Area of the parameter 0.00 = 0.00 Area of the properties of the propertie

# Reception

 $19' \ 2'' \ x \ 16' \ 6'' \ (5.84 m \ x \ 5.03 m)$  Front aspect doubel glzed window with shuttlers, lamiante floor, two radiators, under stairs cupboard

### **Dining Rom**

12' 8" x 10' 11" (3.86m x 3.33m) Rear aspect double glazed French doors to garden, radaitro laminte floor, doors to kitchen

#### Kitchen

8' 3''  $\times$  7' 7'' (2.51m  $\times$  2.31m) Rear aspect double glazed window, range of eye and base level units with stainless single drainer, plumbing and space for washnig macjhine and dishwasher, gas hob with oven under adn extractor hood over

### **Downstairs WC**

Side aspect double glazed window, wall mounted wash hand basin, low level WC

#### **Bedroom One**

12' 2"  $\times$  10' 11" (3.71m  $\times$  3.33m) Front aspect double glazed windows with shutters, radiator, fitted wardrobe, laminate floor

#### **Bedroom Two**

 $12' \, 8" \, x \, 10' \, 11"$  (3.86m x 3.33m) Rear aspect double glazed windows, radiator, fitted wardrobe, laminate floor

#### **Bedroom Three**

Front aspect double glazed windows, radiator, fitted wardrobe, laminate floor

#### Bathroom

Front aspect double glazed windows, panel enclsoed abthw ith shower, pedestal wash hand basin, low level WC, radiator, spot lights