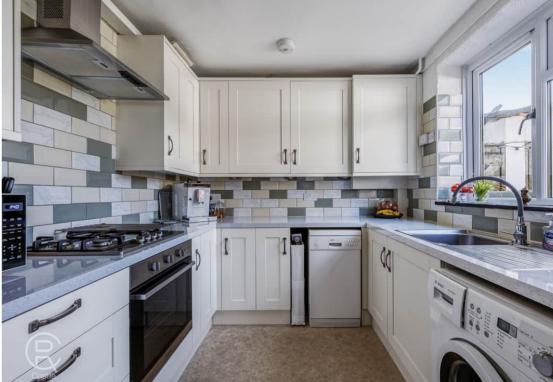

#### Kitchen

8' 3''  $\times$  7' 7'' (2.51m  $\times$  2.31m) Rear aspect double glazed window, range of eye and base level units with stainless single drainer, plumbing and space for washnig macjhine and dishwasher, gas hob with oven under adn extractor hood over