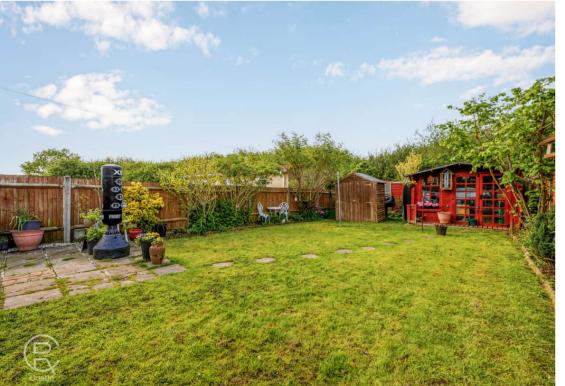

## Garden

Patio area leading onto lawn with two sheds, flower bed borders, outside tap Large brick built shed with power