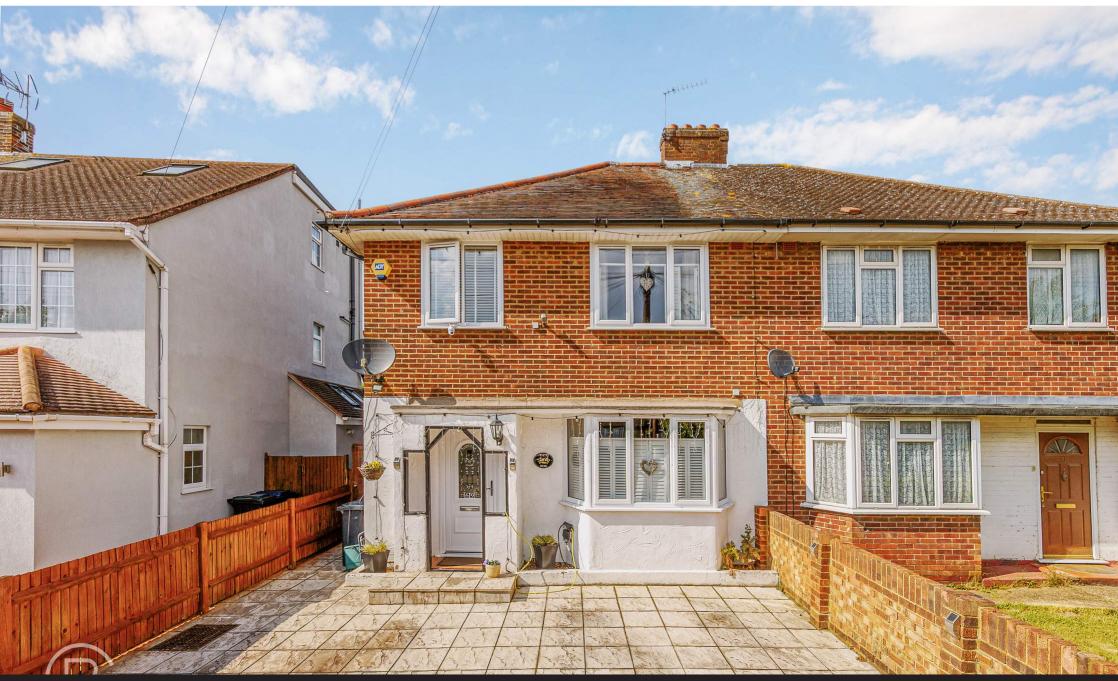

Three bed semi-detached family home located in a peaceful road, backing onto lovely fields and parkland. The property comes with a plethora of benefits but to name but a few, there is off street parking for two cars and a sizeable rear garden with patio and a brick built large shed with power, inside is a spacious reception room, dining room opening onto the kitchen with French doors to garden, downstairs WC. All presented with wood floors and numerous features like exposed beams and brickwork. Upstairs has 2 generous double bedrooms and a single bedroom all with fitted storage, large family bathroom.