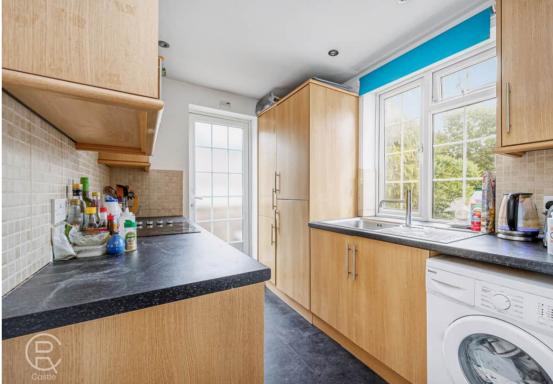

st-time buyers or potential investment to let. It is also attractively offered chain-free.

Ideally located with easy access to Hanwell Station (Future Crossrail) providing links to Central London/Heathrow and varied bus routes to Ealing/Northfields and Acton. Other benefits include a long lease and no onward chain.

# Lounge (Reception)

14' 7" x 11' 11" (4.45m x 3.63m) Front aspect double glazed bay window with views of the Bunny Park, radiator, feature fireplace

### Bathroom

Rear aspect frosted window panel enclosed bath, pedestal wash hand basin, low level WC

#### Bedroom 1

13' 8" x 11' 11" (4.17m x 3.63m) Rear aspect double glazed window, radiator

#### **Bedroom 2**

8' 10" x 7' 1" (2.69m x 2.16m) Front aspect double glazed window, radiator

## Kitchen

Modern with appliances