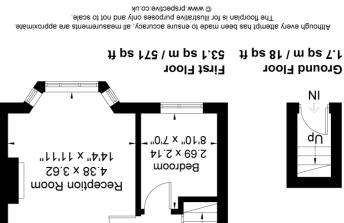

# Lounge (Reception)

14' 7" x 11' 11" (4.45m x 3.63m) Front aspect double glazed bay window with views of the Bunny Park, radiator, feature fireplace

#### Bedroom 1

13' 8" x 11' 11" (4.17m x 3.63m) Rear aspect double glazed window, radiator

#### **Bedroom 2**

8' 10" x 7' 1" (2.69m x 2.16m) Front aspect double glazed window, radiator