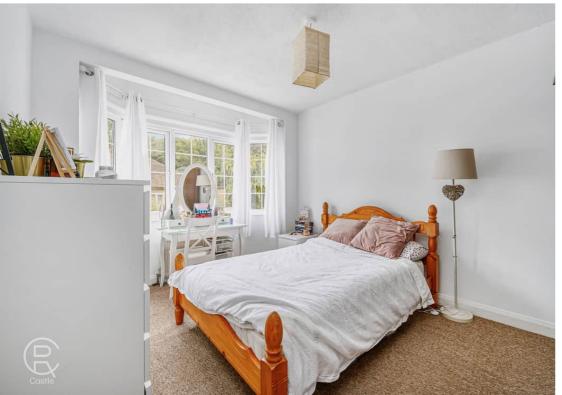

#### Bedroom 1

13' 8" x 11' 11" (4.17m x 3.63m) Rear aspect double glazed window, radiator