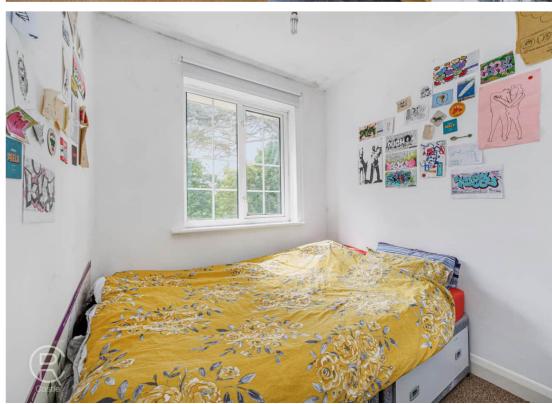

#### **Bedroom 2**

8' 10" x 7' 1" (2.69m x 2.16m) Front aspect double glazed window, radiator