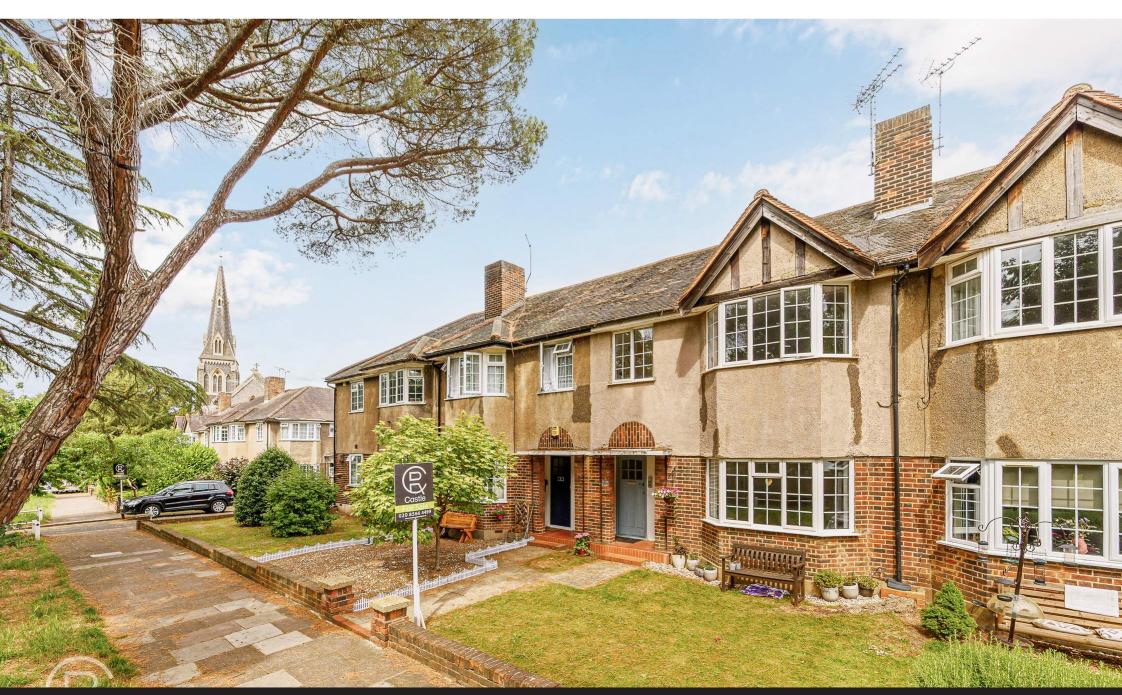

Castle Residential are delighted to offer this beautiful two bedroom first floor maisonette with lovely scenic views of the Bunny Park.

Hidden away on one of Hanwell's Premium roads, the property accessed via its own front door consists of two bedrooms, spacious bright lounge, tiled bathroom and a modern fitted kitchen leading onto a private balcony. The property would be appealing to both first-time buyers or potential investment to let. It is also attractively offered chain-free.

Ideally located with easy access to Hanwell Station (Future Crossrail) providing links to Central London/Heathrow and varied bus routes to Ealing/Northfields and Acton. Other benefits include a long lease and no onward chain.