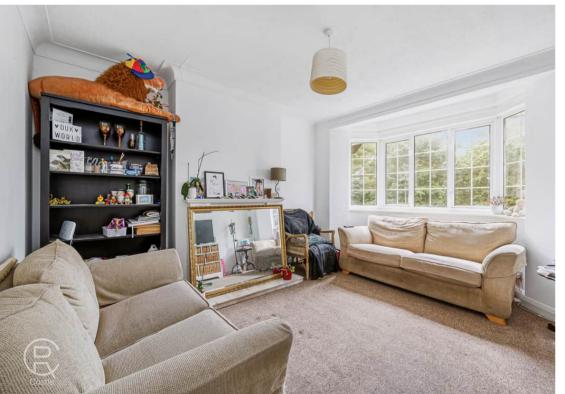

# Lounge (Reception)

14' 7" x 11' 11" (4.45m x 3.63m) Front aspect double glazed bay window with views of the Bunny Park, radiator, feature fireplace