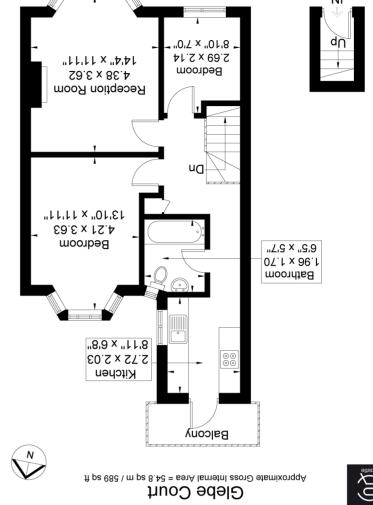

# Lounge (Reception)

14' 7" x 11' 11" (4.45m x 3.63m) Front aspect double glazed bay window with views of the Bunny Park, radiator, feature fireplace

### Bathroom

Rear aspect frosted window panel enclosed bath, pedestal wash hand basin, low level WC

#### Bedroom 1

13' 8" x 11' 11" (4.17m x 3.63m) Rear aspect double glazed window, radiator

#### **Bedroom 2**

8' 10" x 7' 1" (2.69m x 2.16m) Front aspect double glazed window, radiator

## Kitchen

Modern with appliances