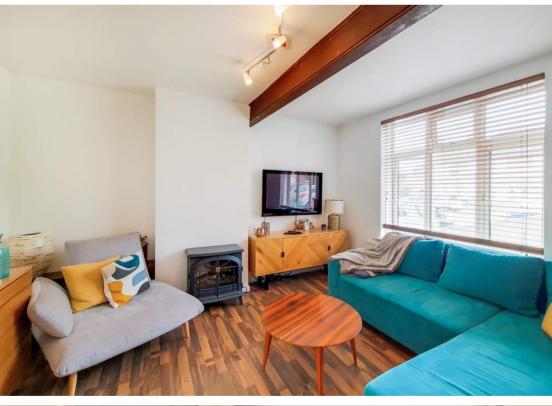

## Reception

13' 4"  $\times$  11' 8" (4.06m  $\times$  3.56m) Front aspect double glazed window, laminate floor, radiator