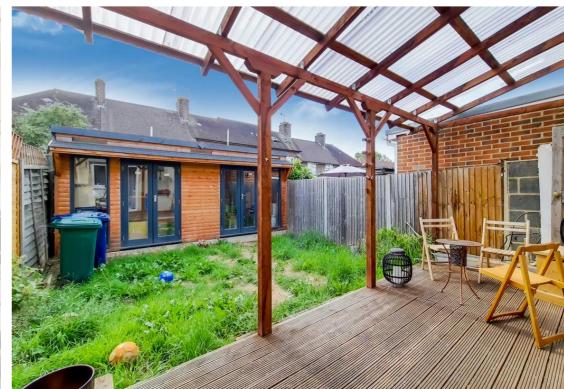

This family home is ready to move into and has no onward chain. The property has been cared for by its current owners and is well presented throughout, with a bright and spacious kitchen/diner to the rear. The house is situated on a quiet road, walking distance to local shops and multiple bus routes into Ealing Broadway, as well Hanwell Station for direct access in London and out with the new Elizabeth Line. Other benefits include gas central heating, double glazed windows, good sized double bedrooms, and a converted loft area. Outside is a private rear garden with a purpose built outhouse lending itself to multiple possibilities includes a home office. There is off street parking at the front and the home is being sold with no onward chain.

#### Garden

Mainly laid to lawn with covered decked area

## **Outhouse**

17' 0" x 10' 11" (5.18m x 3.33m) Timber construction, power and light, windows and doors