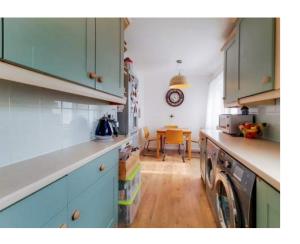

# Kitchen/Diner

17' 10"  $\times$  7' 2" (5.44m  $\times$  2.18m) Rear aspect double glazed window and door to garden, range of eye and base level modern units with integrated one and half bowl sink, gas hob with oven under and extractor hood over, plumbing and space for washing machine and dishwasher, wall mounted boiler, laminate floor, par tiled walls, radiator