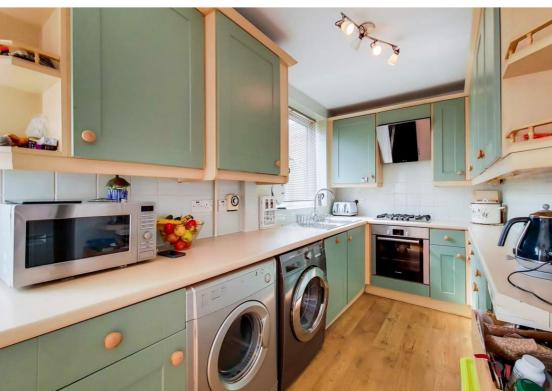

# Kitchen/Diner

17' 10"  $\times$  7' 2" (5.44m  $\times$  2.18m) Rear aspect double glazed window and door to garden, range of eye and base level modern units with integrated one and half bowl sink, gas hob with oven under and extractor hood over, plumbing and space for washing machine and dishwasher, wall mounted boiler, laminate floor, par tiled walls, radiator