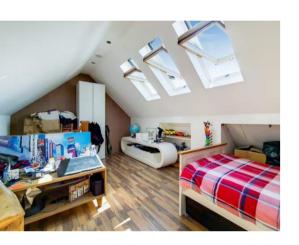

#### **Loft Room**

16' 9" x 9' 2" (5.11m x 2.79m) Three rear aspect velux windows, laminate floor, storage to eaves