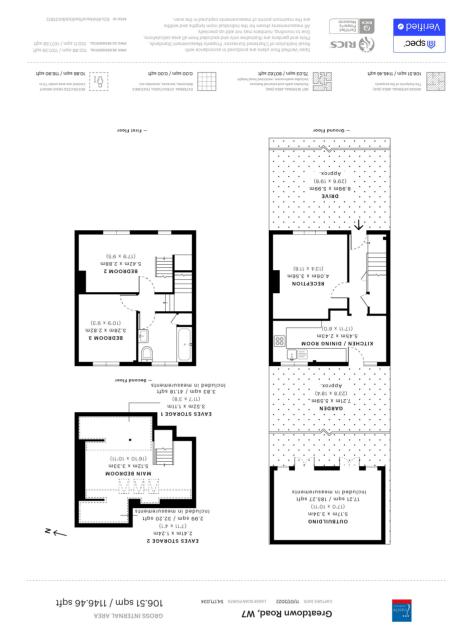

## Reception

13' 4"  $\times$  11' 8" (4.06m  $\times$  3.56m) Front aspect double glazed window, laminate floor, radiator

# Kitchen/Diner

17' 10"  $\times$  7' 2" (5.44m  $\times$  2.18m) Rear aspect double glazed window and door to garden, range of eye and base level modern units with integrated one and half bowl sink, gas hob with oven under and extractor hood over, plumbing and space for washing machine and dishwasher, wall mounted boiler, laminate floor, par tiled walls, radiator

## Bedroom 1

17' 10"  $\times$  9' 2" (5.44m  $\times$  2.79m) Two front aspect double glazed windows, laminate floor, radiator, stairs to loft room

## **Bedroom 2**

10' 9"  $\times$  9' 2" (3.28m  $\times$  2.79m) Rear aspect double glazed window, laminate floor, radiator

#### **Bathroom**

Rear aspect double glazed frosted window, panel enclosed bath with shower attachment, low level wc, pedestal wash hand basin, tiled floor and part tiled walls, airing cupboard

#### **Loft Room**

16' 9" x 9' 2" (5.11m x 2.79m) Three rear aspect velux windows, laminate floor, storage to eaves

#### Garden

Mainly laid to lawn with covered decked area

## **Outhouse**

17' 0" x 10' 11" (5.18m x 3.33m) Timber construction, power and light, windows and doors