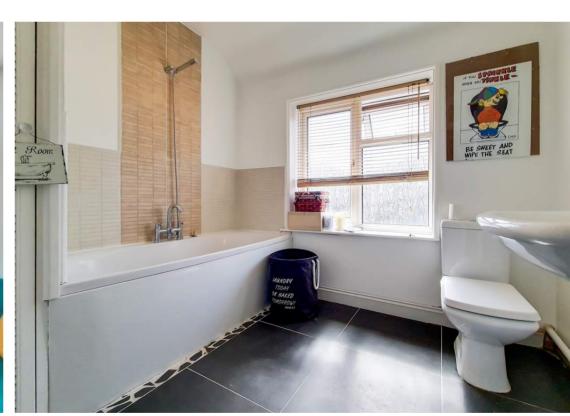

#### **Bathroom**

Rear aspect double glazed frosted window, panel enclosed bath with shower attachment, low level wc, pedestal wash hand basin, tiled floor and part tiled walls, airing cupboard