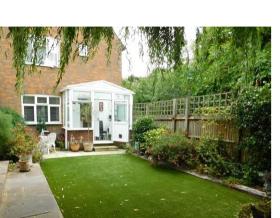

#### Garden

Stunning landscaped and well maintained over the years, artificial grass surround by raised beds and patio areas all over looked by a mature willow tree