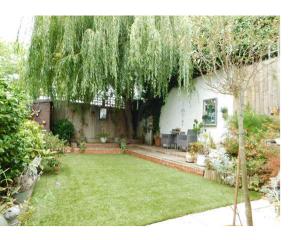

#### Garden

Stunning landscaped and well maintained over the years, artificial grass surround by raised beds and patio areas all over looked by a mature willow tree