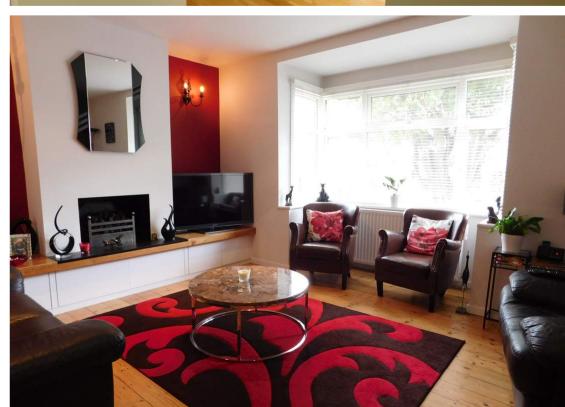

## Reception

14' 11" x 14' 2" (4.55m x 4.32m) Large front aspect double glazed bay window, radiator, fitted storage, laminate floor