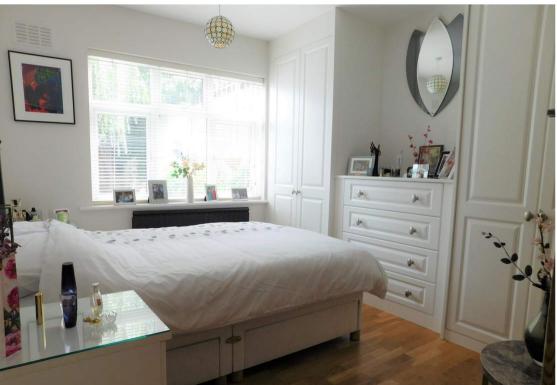

## Bedroom

10' 11" x 10' 0" (3.33m x 3.05m) Rear aspect double glazed window, radiator, fitted wardrobes, door to bathroom