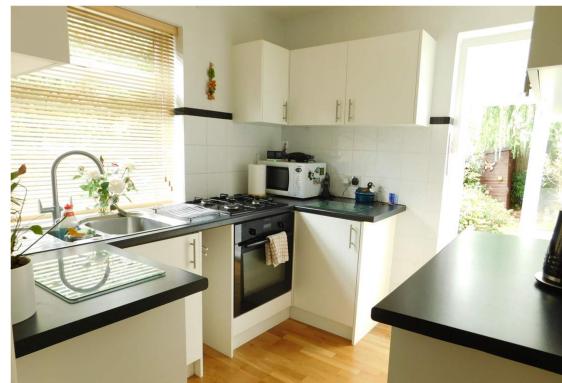

#### **Kitchen**

8' 5''  $\times$  7' 6'' (2.57m  $\times$  2.29m) Side aspect double glazed window, range of eye and base level units with one and half bowl single drainer sink, gas hob with oven under, door to