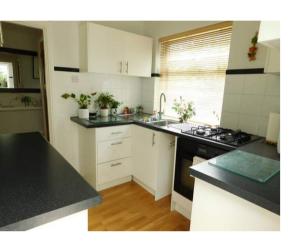

#### **Kitchen**

8' 5''  $\times$  7' 6'' (2.57m  $\times$  2.29m) Side aspect double glazed window, range of eye and base level units with one and half bowl single drainer sink, gas hob with oven under, door to