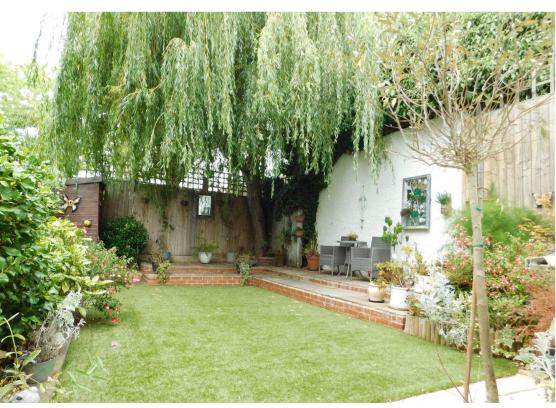

#### Garden

Stunning landscaped and well maintained over the years, artificial grass surround by raised beds and patio areas all over looked by a mature willow tree