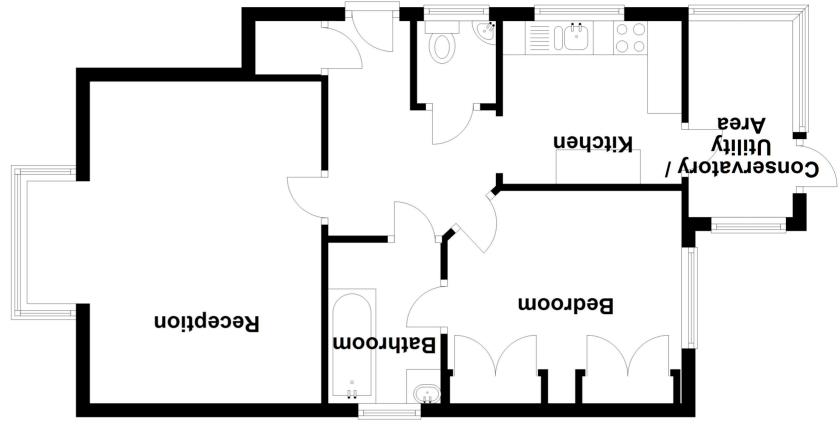

# Ground Floor sq. metres (562.0 sq.

Approx. 52.2 sq. metres (562.0 sq. feet)

Total area: approx. 52.2 sq. metres (562.0 sq. feet)

Offered to the market with no onward chain, is this stunning ground floor one bedroom maisonette. The property is well presented throughout and spacious bright accommodation gives the felling of being in a larger property. The home is entered via your own front door and is double glazed and gas central heated throughout. Outside there is a beautiful landscaped private rear garden, which has obviously been looked after over many years.

## Reception

14' 11" x 14' 2" (4.55m x 4.32m) Large front aspect double glazed bay window, radiator, fitted storage, laminate floor

#### Bathroom

Side aspect double glazed frosted window, panel enclosed bath with shower attached, vanity wash hand bowl basin, heated towel rail, spot lights, , separate WC

## Bedroom

10' 11" x 10' 0" (3.33m x 3.05m) Rear aspect double glazed window, radiator, fitted wardrobes, door to bathroom

#### **Kitchen**

8' 5''  $\times$  7' 6'' (2.57m  $\times$  2.29m) Side aspect double glazed window, range of eye and base level units with one and half bowl single drainer sink, gas hob with oven under, door to

## **Conservatory / Utility Room**

9' 6" x 5' 0" (2.90m x 1.52m) Double glazed, plumbing and space for washing machine, wall mounted boiler