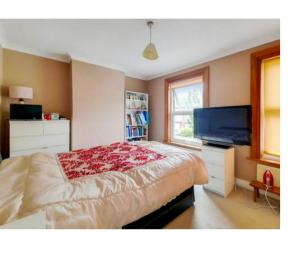

#### Bedroom 1

15' 0" x 10' 11" (4.57m x 3.33m) Two front aspect windows, radiator

#### **Bedroom 2**

11' 1" x 9' 3" (3.38m x 2.82m) Rear aspect window, radiator, fitted wardrobe