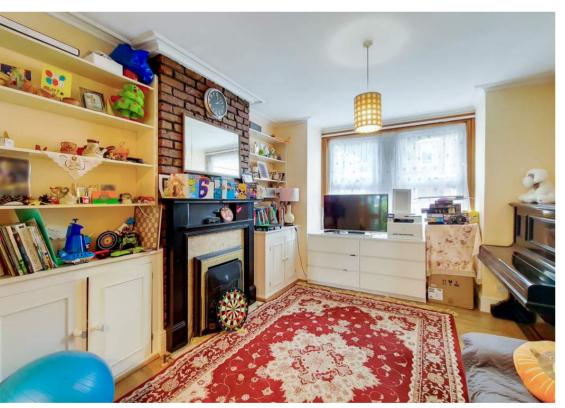

# Lounge (Reception)

12' 11" x 11' 7" (3.94m x 3.53m) Front aspect bay window, feature fireplace, fitted storage to alcoves, radiator, opening onto