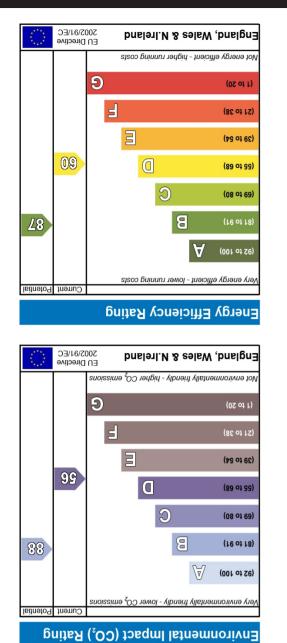

# Lounge (Reception)

12' 11" x 11' 7" (3.94m x 3.53m) Front aspect bay window, feature fireplace, fitted storage to alcoves, radiator, opening onto

# **Dining Room**

12' 4"  $\times$  10' 11" (3.76m  $\times$  3.33m) Rear aspect door to lean to, storage to alcove, laminate floor, radiator

## Kitchen

11' 0"  $\times$  8' 8" (3.35m  $\times$  2.64m) Rear aspect window, range of eye and base level units with single drainer sink, gas cooker point, plumbing and space for washing machine, wall mounted boiler

#### Bedroom 1

15' 0" x 10' 11" (4.57m x 3.33m) Two front aspect windows, radiator

#### **Bedroom 2**

11' 1" x 9' 3" (3.38m x 2.82m) Rear aspect window, radiator, fitted wardrobe

### **Bathroom**

Rear aspect window, panel enclosed bath, low level WC, separate shower cubicle, radiator, pedestal wash hand basin, part tiled walls

#### Garden

Patio leading onto lawn with mature tree and shrub borders