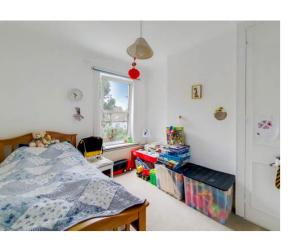

#### Bedroom 1

15' 0" x 10' 11" (4.57m x 3.33m) Two front aspect windows, radiator

#### **Bedroom 2**

11' 1" x 9' 3" (3.38m x 2.82m) Rear aspect window, radiator, fitted wardrobe