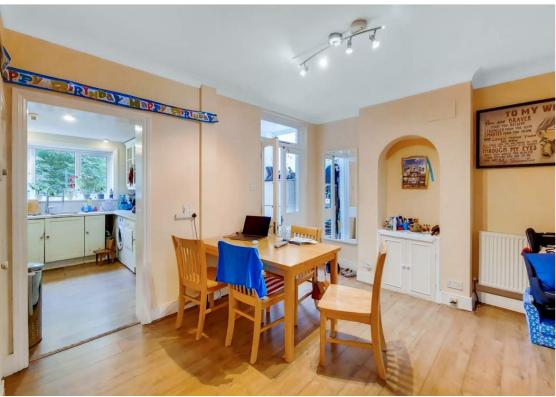

# **Dining Room**

12' 4"  $\times$  10' 11" (3.76m  $\times$  3.33m) Rear aspect door to lean to, storage to alcove, laminate floor, radiator