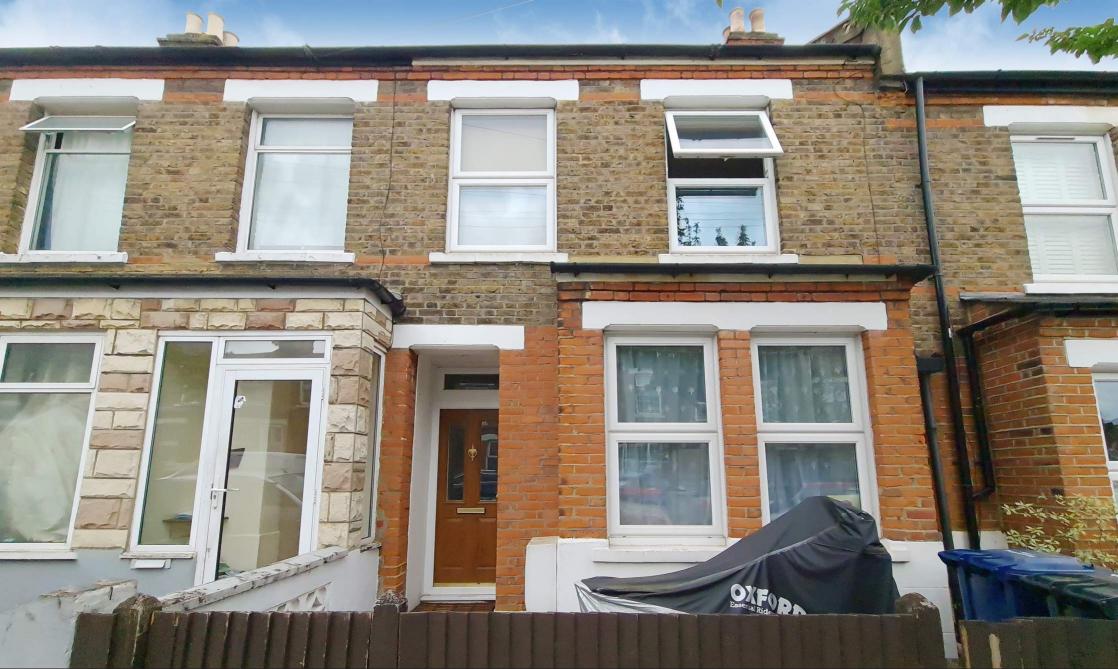

# Lounge (Reception)

12' 11" x 11' 7" (3.94m x 3.53m) Front aspect bay window, feature fireplace, fitted storage to alcoves, radiator, opening onto

# **Dining Room**

12' 4"  $\times$  10' 11" (3.76m  $\times$  3.33m) Rear aspect door to lean to, storage to alcove, laminate floor, radiator

## Kitchen

11' 0"  $\times$  8' 8" (3.35m  $\times$  2.64m) Rear aspect window, range of eye and base level units with single drainer sink, gas cooker point, plumbing and space for washing machine, wall mounted boiler

#### Bedroom 1

15' 0" x 10' 11" (4.57m x 3.33m) Two front aspect windows, radiator

#### **Bedroom 2**

11' 1" x 9' 3" (3.38m x 2.82m) Rear aspect window, radiator, fitted wardrobe

### **Bathroom**

Rear aspect window, panel enclosed bath, low level WC, separate shower cubicl