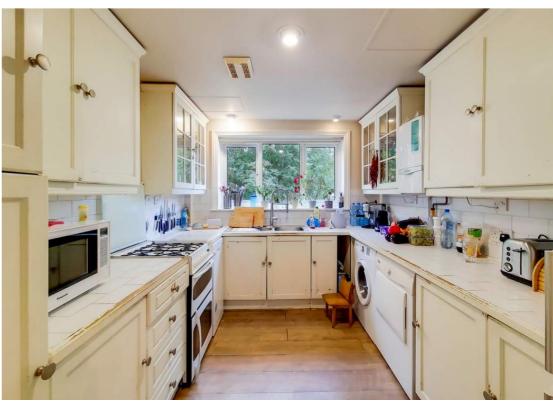

## Kitchen

11' 0"  $\times$  8' 8" (3.35m  $\times$  2.64m) Rear aspect window, range of eye and base level units with single drainer sink, gas cooker point, plumbing and space for washing machine, wall mounted boiler