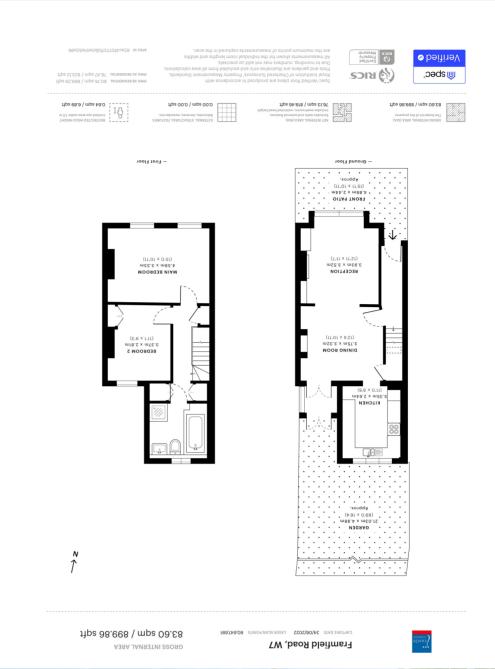

# Lounge (Reception)

12' 11" x 11' 7" (3.94m x 3.53m) Front aspect bay window, feature fireplace, fitted storage to alcoves, radiator, opening onto

# **Dining Room**

12' 4"  $\times$  10' 11" (3.76m  $\times$  3.33m) Rear aspect door to lean to, storage to alcove, laminate floor, radiator

## Kitchen

11' 0"  $\times$  8' 8" (3.35m  $\times$  2.64m) Rear aspect window, range of eye and base level units with single drainer sink, gas cooker point, plumbing and space for washing machine, wall mounted boiler

#### Bedroom 1

15' 0" x 10' 11" (4.57m x 3.33m) Two front aspect windows, radiator

#### **Bedroom 2**

11' 1" x 9' 3" (3.38m x 2.82m) Rear aspect window, radiator, fitted wardrobe

### **Bathroom**

Rear aspect window, panel enclosed bath, low level WC, separate shower cubicle, radiator, pedestal wash hand basin, part tiled walls

#### Garden

Patio leading onto lawn with mature tree and shrub borders