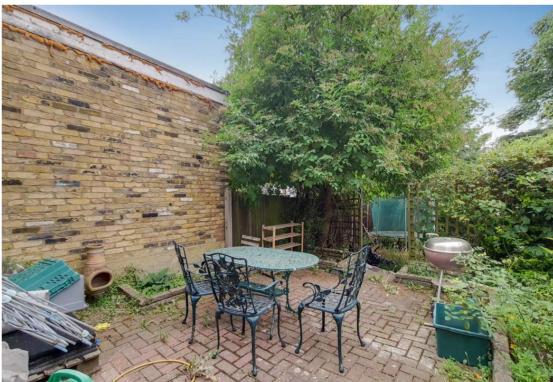

radiator, opening onto

# **Dining Room**

12' 4"  $\times$  10' 11" (3.76m  $\times$  3.33m) Rear aspect door to lean to, storage to alcove, laminate floor, radiator

## Kitchen

11' 0"  $\times$  8' 8" (3.35m  $\times$  2.64m) Rear aspect window, range of eye and base level units with single drainer sink, gas cooker point, plumbing and space for washing machine, wall mounted boiler

#### Bedroom 1

15' 0" x 10' 11" (4.57m x 3.33m) Two front aspect windows, radiator

#### **Bedroom 2**

11' 1" x 9' 3" (3.38m x 2.82m) Rear aspect window, radiator, fitted wardrobe

### **Bathroom**

Rear aspect window, panel enclosed bath, low level WC, separate shower cubicle, radiator, pedestal wash hand basin, part tiled walls

#### Garden

Patio leading onto lawn with mature tree and shrub borders