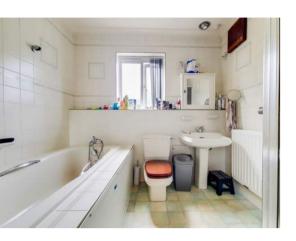

### **Bathroom**

Rear aspect window, panel enclosed bath, low level WC, separate shower cubicle, radiator, pedestal wash hand basin, part tiled walls