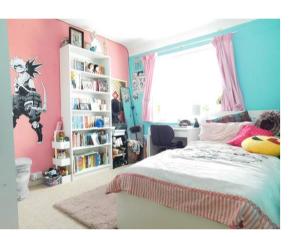

## **Bedroom 1**

17' 11" x 9' 4" (5.46m x 2.84m) Two front aspect double glazed windows one into a large bay, radiator, storage cupboard

#### **Bedroom 2**

10' 9" x 9' 1" (3.28m x 2.77m) Rear aspect double glazed window, radiator

## **Bedroom 3**

8' 9" x 7' 8" (2.67m x 2.34m) Rear aspect double glazed window, radiator