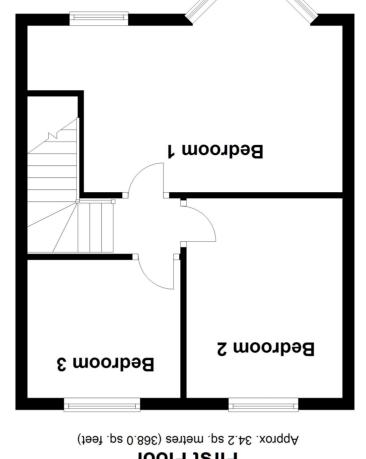

## **Bedroom 1**

17' 11" x 9' 4" (5.46m x 2.84m) Two front aspect double glazed windows one into a large bay, radiator, storage cupboard

#### **Bedroom 2**

10' 9" x 9' 1" (3.28m x 2.77m) Rear aspect double glazed window, radiator

## **Bedroom 3**

8' 9" x 7' 8" (2.67m x 2.34m) Rear aspect double glazed window, radiator