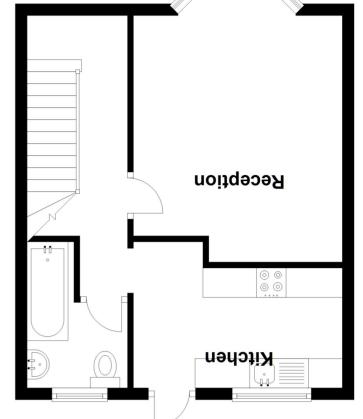

# Reception

14' 10" x 11' 7" (4.52m x 3.53m) Front aspect double glazed bay window, radiator, fitted storage

#### **Bathroom**

Rear aspect double glazed frosted window, panel enclosed bath with shower, low level WC, pedestal wash hand basin

#### **Kitchen**

11' 8" x 6' 4" (3.56m x 1.93m) Rear aspect double glazed window,, range of eye and base level units with electric hob oven under and extractor hood over, ,plumbing and space for washing machine, door to garden