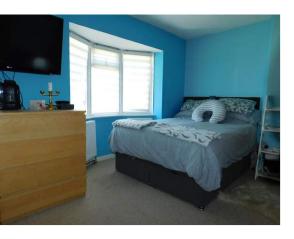

## **Bedroom 1**

17' 11" x 9' 4" (5.46m x 2.84m) Two front aspect double glazed windows one into a large bay, radiator, storage cupboard