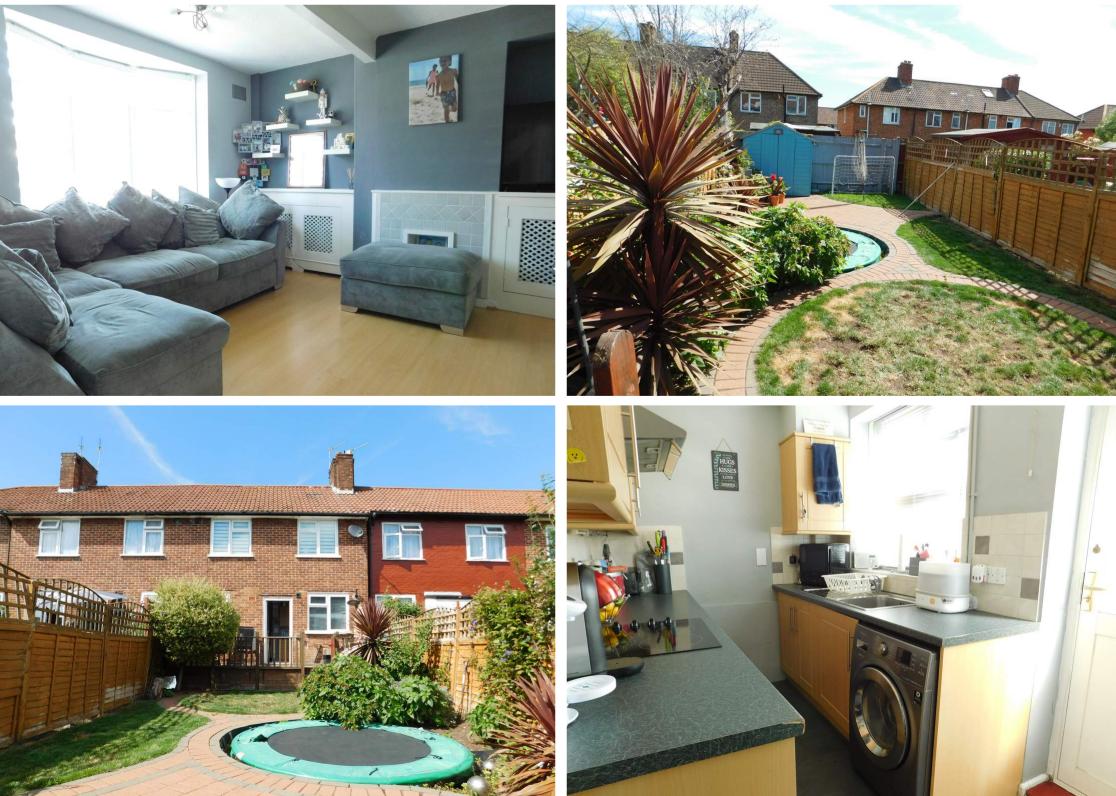

# 18 Stephenson Road, London. W7 1NW.

Three bedroom family home situated on a hugely popular residential road. The spacious property comes with three reception, sized bedrooms, good bathroom and fitted kitten, with a large South facing private rear garden with an elevated decked area. There is also potential to extend in the future (subject to usual planning consents) The family home is double glazed and gas central heated.

# Reception

14' 10" x 11' 7" (4.52m x 3.53m) Front aspect double glazed bay window, radiator, fitted storage

#### **Kitchen**

11' 8" x 6' 4" (3.56m x 1.93m) Rear aspect double glazed window,, range of eye and base level units with electric hob oven under and extractor hood over, ,plumbing and space for washing machine, door to garden

The property is located on the increasingly popular Cuckoo Conservation area. With a short walk to multiple bus routes and British Rail stations for direct access to Ealing Broadway and Paddington(and forth coming Crossrail). Also close by are the shops, convenience many local supermarket and restaurants provided by the Greenford Avenue.