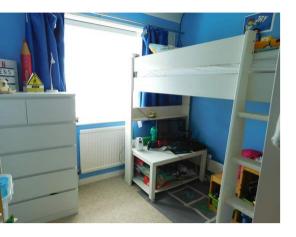

## **Bedroom 3**

8' 9" x 7' 8" (2.67m x 2.34m) Rear aspect double glazed window, radiator