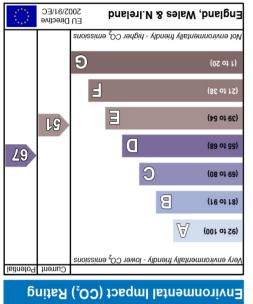

# 1 Allingham Close, London. W7.

# £500,000 (castle











**Ground Floor**Approx. 48.8 sq. metres (525.7 sq. feet)



Total area: approx. 97.7 sq. metres (1051.4 sq. feet)



This deceptively spacious three bedroom townhouse is an ideal family home from inside and out. The property has good sized rooms throughout with three bedrooms, kitchen/ dining room and a large reception. Family bathroom with an additional cloakroom on the entrance floor and ample fitted storage on all floors. The abundance of storage continues with two garages below and a huge private rear garden of well over 100ft.

The property is located on a quiet cul-de-sac just off the popular Poet's Corner of Hanwell, with shops and restaurants located a short walk to the Greenford Avenue. Also a short walk is the transport links with multiple bus routes and both Drayton Gree