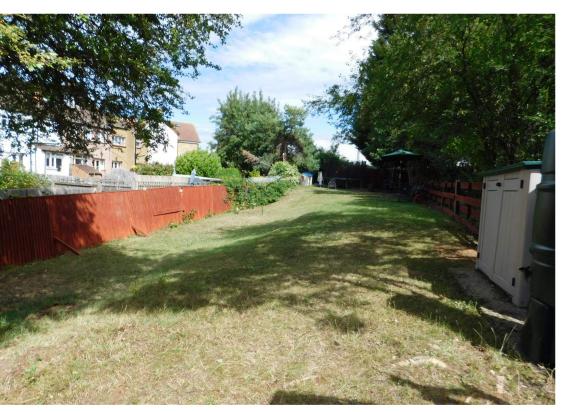

# £500,000 (castle

**Ground Floor**Approx. 48.8 sq. metres (525.7 sq. feet)

Total area: approx. 97.7 sq. metres (1051.4 sq. feet)

This deceptively spacious three bedroom townhouse is an ideal family home from inside and out. The property has good sized rooms throughout with three bedrooms, kitchen/ dining room and a large reception. Family bathroom with an additional cloakroom on the entrance floor and ample fitted storage on all floors. The abundance of storage continues with two garages below and a huge private rear garden of well over 100ft.