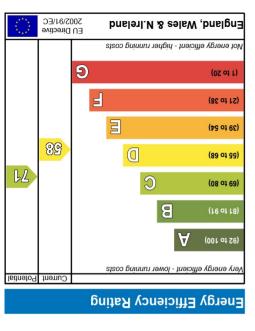

# 1 Allingham Close, London. W7.

# £500,000 (castle











**Ground Floor**Approx. 48.8 sq. metres (525.7 sq. feet)



Total area: approx. 97.7 sq. metres (1051.4 sq. feet)



This deceptively spacious three bedroom townhouse is an ideal family home from inside and out. The property has good sized rooms throughout with three bedrooms, kitchen/ dining room and a large reception. Family bathroom with an additional cloakroom on the entrance floor and ample fitted storage on all floors. The abundance of storage continues with two garages below and a huge private rear garden of well over 100ft.

The property is located on a quiet cul-de-sac just off the popular Poet's Corner of Hanwell, with shops and restaurants located a short walk to the Greenford Avenue. Also a short walk is the transport links with multiple bus routes and both Drayton Green