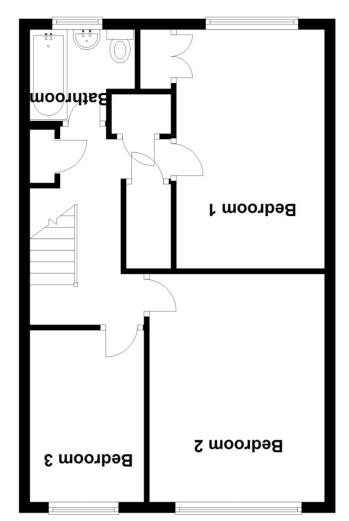

# £500,000 (castle

**Ground Floor**Approx. 48.8 sq. metres (525.7 sq. feet)

Total area: approx. 97.7 sq. metres (1051.4 sq. feet)

This deceptively spacious three bedroom townhouse is an ideal family home from inside and out. The property has good sized rooms throughout with three bedrooms, kitchen/ dining room and a large reception. Family bathroom with an additional cloakroom on the entrance floor and ample fitted storage on all floors. The abundance of storage continues with two garages below and a huge private rear garden of well over 100ft.

#### **Bedroom 3**

 $10'7" \times 7'0"$  (3.23m x 2.13m) Rear aspect double glazed window, radiator, wood floor

## **Bedroom 2**

13' 10"  $\times$  10' 8" (4.22m  $\times$  3.25m) Rear aspect double glazed window , radiator, wood floor

#### **Bathrrom**

Front aspect frosted window, panel enclosed bath with shower, pedestal wash hand basin, low level WC, extractor fan

14' 1" x 8' 8" (4.29m x 2.64m) Front aspect window, radiator, fitted wardrobe