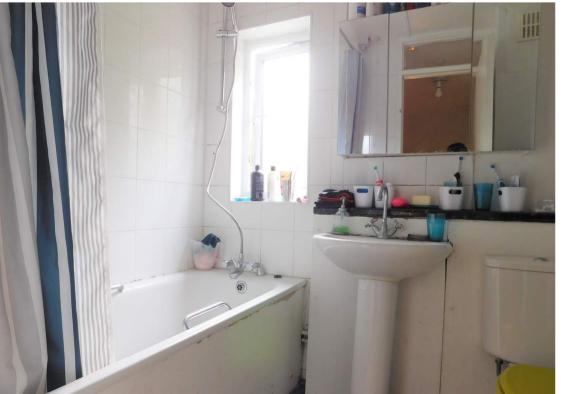

#### **Bathrrom**

Front aspect frosted window, panel enclosed bath with shower, pedestal wash hand basin, low level WC, extractor fan

14' 1" x 8' 8" (4.29m x 2.64m) Front aspect window, radiator, fitted wardrobe