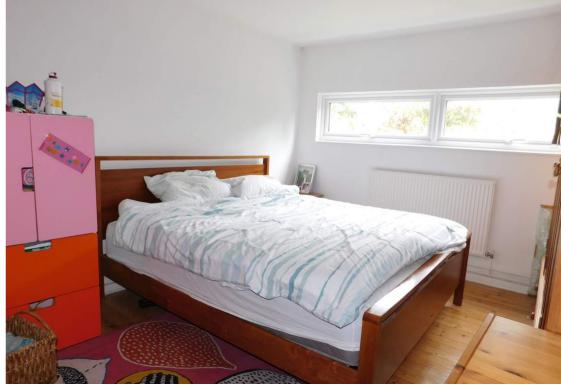

## **Bedroom 2**

13' 10"  $\times$  10' 8" (4.22m  $\times$  3.25m) Rear aspect double glazed window , radiator, wood floor