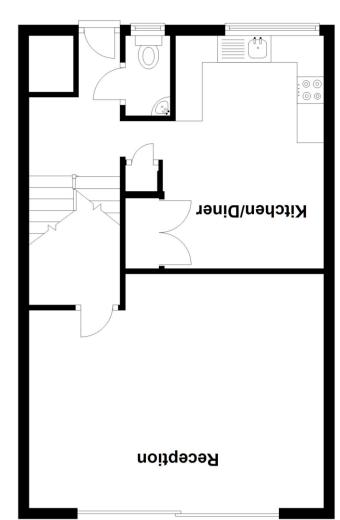

# £500,000 (castle

**Ground Floor**Approx. 48.8 sq. metres (525.7 sq. feet)

Total area: approx. 97.7 sq. metres (1051.4 sq. feet)

This deceptively spacious three bedroom townhouse is an ideal family home from inside and out. The property has good sized rooms throughout with three bedrooms, kitchen/ dining room and a large reception. Family bathroom with an additional cloakroom on the entrance floor and ample fitted storage on all floors. The abundance of storage continues with two garages below and a huge private rear garden of well over 100ft.

### Kitchen / Diner

14'  $4'' \times 11' 11'' (4.37m \times 3.63m)$  Range of eye and base level units with fitted larder cupboards also, integral wash hand basin, gas hob with oven under and extractor hood over, plumbing and space for washing machine and wall mounted combi boiler

# Reception

17' 10"  $\times$  14' 2" (5.44m  $\times$  4.32m) Large rear aspect patio doors leading out to the garden, storage cupboard under stairs, radiator