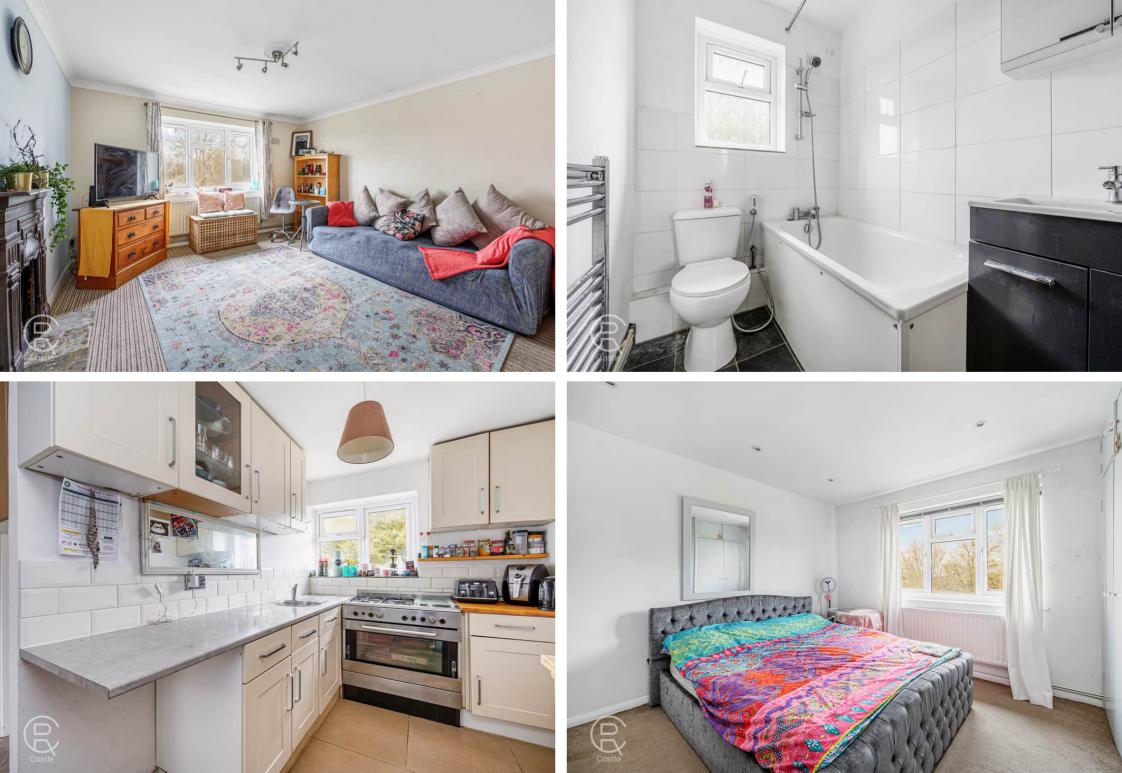

### Reception

15' 0" x 12' 0" (4.57m x 3.66m) Front aspect double glazed window, radiator, feature fireplace

## Bedroom 1

11' 9" x 11' 7" (3.58m x 3.53m) Front aspect double glazed window, radiator

#### **Bedroom 2**

12' 0" x 9' 11" (3.66m x 3.02m) Rear aspect double glazed window, radiator

#### Kitchen

Rear aspect double glazed window, range of eye and base level modern units, with space for large gas cooker, single drainer sink, tiled walls

#### Bathroom

White suite comprising of panel enclosed bath with shower, low level WC, vanity hand wash basin, tiled walls, heated towel rail