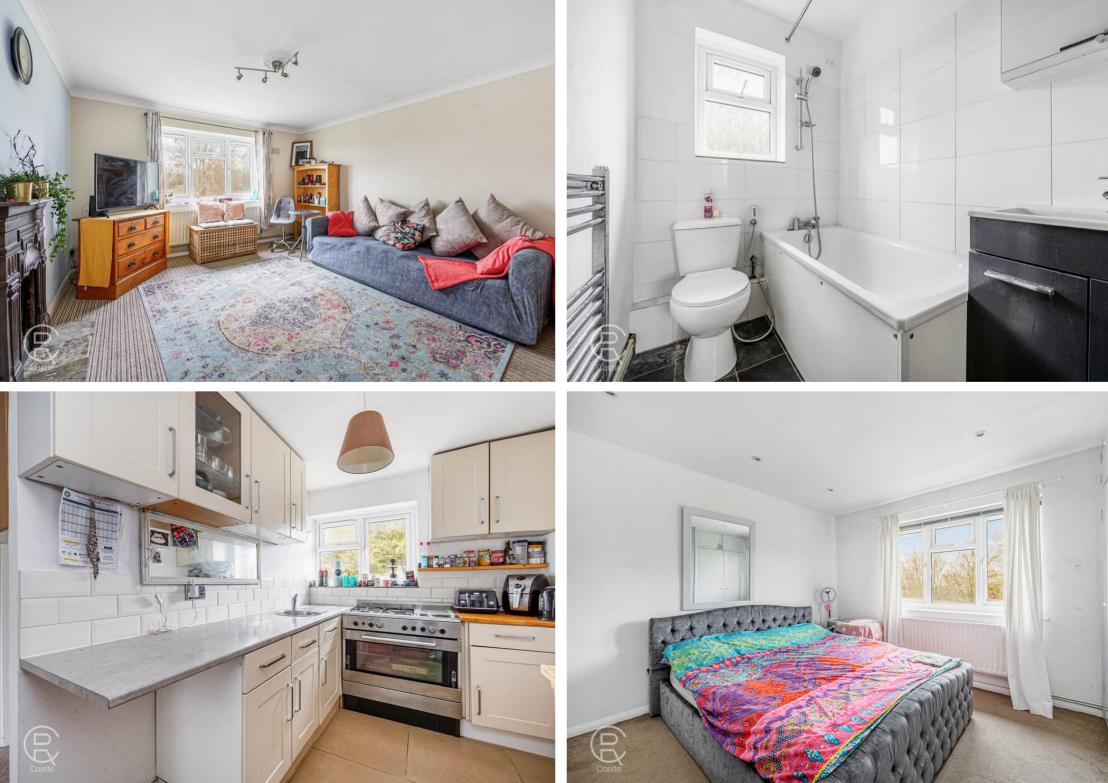

### Reception

15' 0" x 12' 0" (4.57m x 3.66m) Front aspect double glazed window, radiator, feature fireplace

#### Kitchen

Rear aspect double glazed window, range of eye and base level modern units, with space for large gas cooker, single drainer sink, tiled walls

#### Bathroom

White suite comprising of panel enclosed bath with shower, low level WC, vanity hand wash basin, tiled walls, heated towel rail

## Bedroom 1

11' 9" x 11' 7" (3.58m x 3.53m) Front aspect double glazed window, radiator