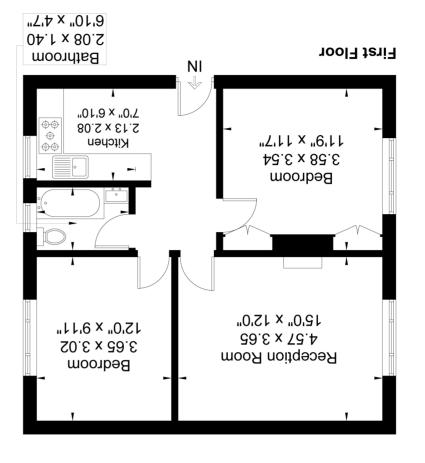

### Reception

15' 0" x 12' 0" (4.57m x 3.66m) Front aspect double glazed window, radiator, feature fireplace

## Bedroom 1

11' 9" x 11' 7" (3.58m x 3.53m) Front aspect double glazed window, radiator

#### **Bedroom 2**

12' 0" x 9' 11" (3.66m x 3.02m) Rear aspect double glazed window, radiator

#### Kitchen

Rear aspect double glazed window, range of eye and base level modern units, with space for large gas cooker, single drainer sink, tiled walls

#### Bathroom

White suite comprising of panel enclosed bath with shower, low level WC, vanity hand wash basin, tiled walls, heated towel rail