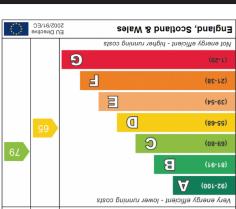

anoissime cO2 - higher CO2 emissions

0

noissime <sup>2</sup>00 'ewer CO<sub>2</sub> emission

Environmental Impact (CO<sub>2</sub>) Rating

ງ

2002/91/EC EU Directive

92

Э

5

3

Energy Efficiency Rating

England, Scotland & Wales

iivnə toV

(73-24)

(08-69) (16-18) (92-100)

лиә Кләл