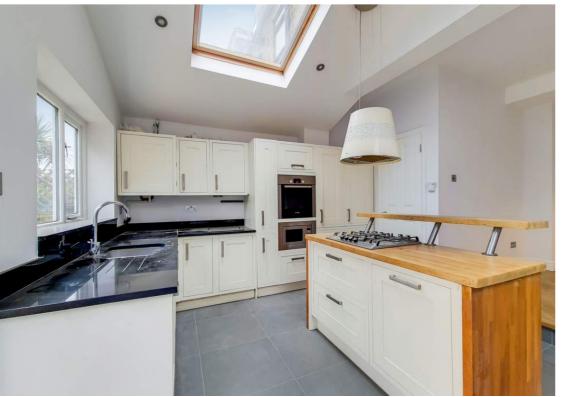

#### Kitchen / Family Room

23' 5"  $\times$  19' 10" (7.14m  $\times$  6.05m) Rear aspect window and bi fold doors to garden, range of eye and base level units with granite worktop one and half bowl under counter hung sink, built in oven and microwave, with hob situated on the kitchen island, plumbing and space for dishwasher, tiled floor, access to utility room

# **Dining Room**

Open plan family room with kitchen / diner, parquet floor, feature fireplace, storage to eaves