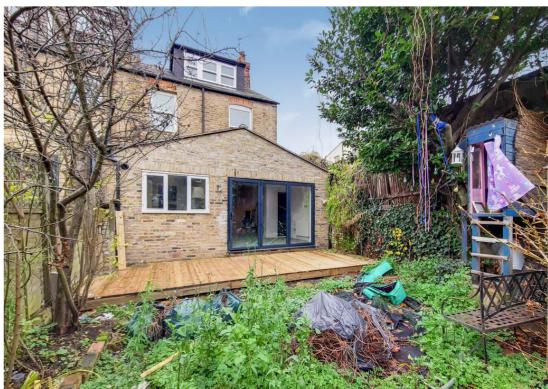

wood stripped floor, radiator, door to

## **En Suite**

Shower cubicle, low level WC, wall mpounted wash hand basin, tiled walls

# **Bedroom 2**

13' 0"  $\times$  9' 11" (3.96m  $\times$  3.02m) Rear aspect double glazed window, wood stripped floor, fitted wardrobes, radiator

## **Bedroom 4**

9' 11" x 7' 1" (3.02m x 2.16m) Rear aspect window, radiator, wood stripped floor

# **Bathroom**

Front aspect frosted window, free-standing bath with shower attachment, low level WC, tiled walls, pedestal wash hand basin, radiator

#### **Bedroom**

13' 9" x 8' 2" (4.19m x 2.49m) Rear aspect window, radiator, storage to eaves. access from large landing could quite easily be used as an office area  $\frac{1}{2}$ 

## Garden

Decked area leading onto lawn with mature shrub and tree borders