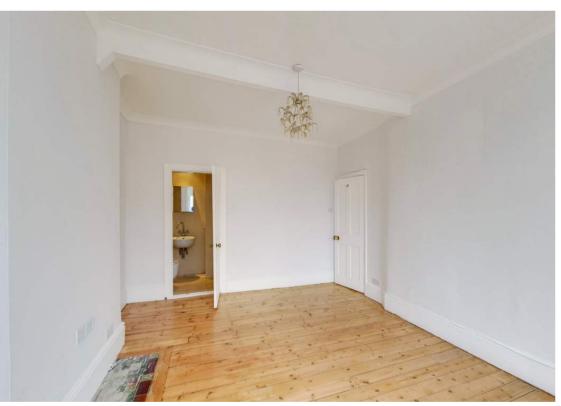

# **Bedroom 1**

15' 10" x 11' 3" (4.83m x 3.43m) Front aspect bay window, wood stripped floor, radiator, door to

## **En Suite**

Shower cubicle, low level WC, wall mpounted wash hand basin, tiled walls