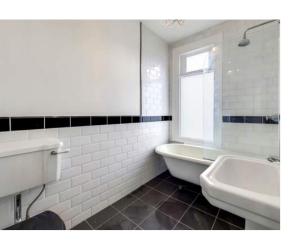

# **Bathroom**

Front aspect frosted window, free-standing bath with shower attachment, low level WC, tiled walls, pedestal wash hand basin, radiator