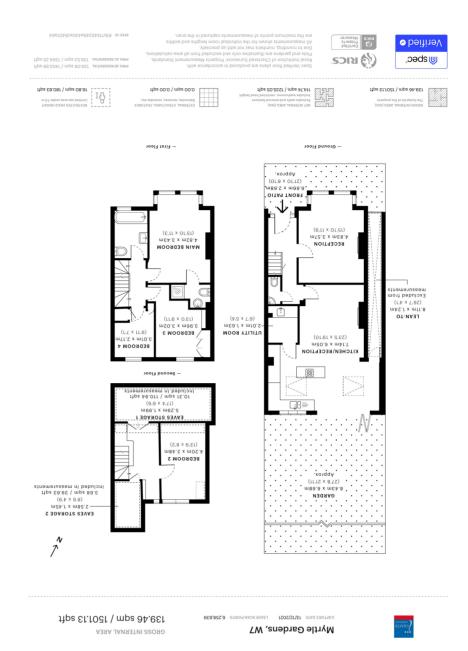

# Lounge (Reception)

15' 10" x 11' 9" (4.83m x 3.58m) Front aspect bay window, wood stripped floor, fateure fireplace, radaitor

#### Kitchen / Family Room

23' 5"  $\times$  19' 10" (7.14m  $\times$  6.05m) Rear aspect window and bi fold doors to garden, range of eye and base level units with granite worktop one and half bowl under counter hung sink, built in oven and microwave, with hob situated on the kitchen island, plumbing and space for dishwasher, tiled floor, access to utility room

# **Dining Room**

Open plan family room with kitchen / diner, parquet floor, feature fireplace, storage to eaves

# **Utility Room**

 $6^{\circ}$  7" x  $5^{\circ}$  4" (2.01m x 1.63m) Plumbing and space for washing machine and dryer,

# **Bedroom 1**

15' 10" x 11' 3" (4.83m x 3.43m) Front aspect bay window, wood stripped floor, radiator, door to

## **En Suite**

Shower cubicle, low level WC, wall mpounted wash hand basin, tiled walls

# **Bedroom 2**

13' 0"  $\times$  9' 11" (3.96m  $\times$  3.02m) Rear aspect double glazed window, wood stripped floor, fitted wardrobes, radiator

## **Bedroom 4**

9' 11" x 7' 1" (3.02m x 2.16m) Rear aspect window, radiator, wood stripped floor

# **Bathroom**

Front aspect frosted window, free-standing bath with shower attachment, low level WC, tiled walls, pedestal wash hand basin, radiator

#### **Bedroom**

13' 9" x 8' 2" (4.19m x 2.49m) Rear aspect window, radiator, storage to eaves. access from large landing could quite easily be used as an office area  $\frac{1}{2}$ 

## Garden

Decked area leading onto lawn with mature shrub and tree borders