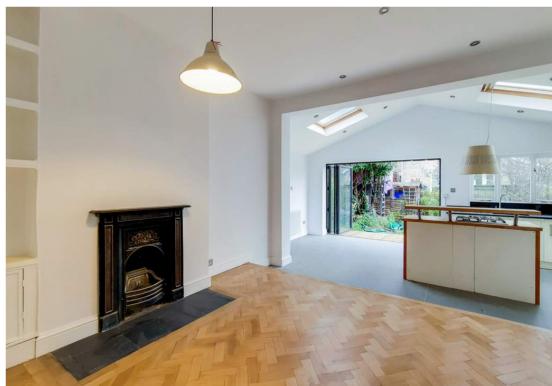

#### Kitchen / Family Room

23' 5"  $\times$  19' 10" (7.14m  $\times$  6.05m) Rear aspect window and bi fold doors to garden, range of eye and base level units with granite worktop one and half bowl under counter hung sink, built in oven and microwave, with hob situated on the kitchen island, plumbing and space for dishwasher, tiled floor, access to utility room

# **Dining Room**

Open plan family room with kitchen / diner, parquet floor, feature fireplace, storage to eaves