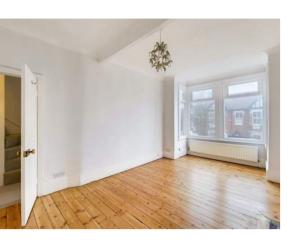

# Lounge (Reception)

15' 10" x 11' 9" (4.83m x 3.58m) Front aspect bay window, wood stripped floor, fateure fireplace, radaitor