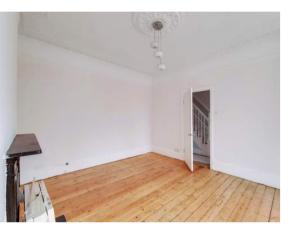

# **Bedroom 2**

13' 0"  $\times$  9' 11" (3.96m  $\times$  3.02m) Rear aspect double glazed window, wood stripped floor, fitted wardrobes, radiator