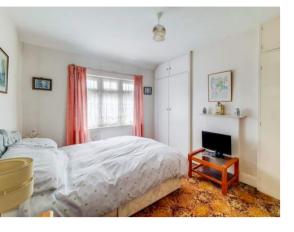

#### Bedroom 1

13' 7" x 12' 0" (4.14m x 3.66m) Front aspect window, fitted wardrobes

#### **Bedroom 2**

12' 5" x 10' 7" (3.78m x 3.23m) Rear aspect double glazed window. fitted wardrobes

## **Bedroom 3**

8' 6" x 6' 8" (2.59m x 2.03m) Front aspect double glazed window, fitted cupboard