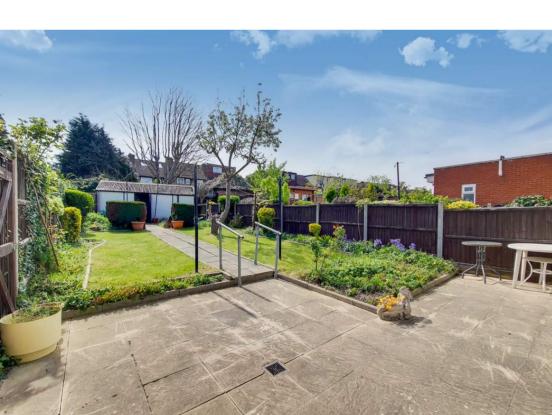

#### Garden

South facing patio area leading onto lawn with mature shrub and tree borders. Garage to the rear