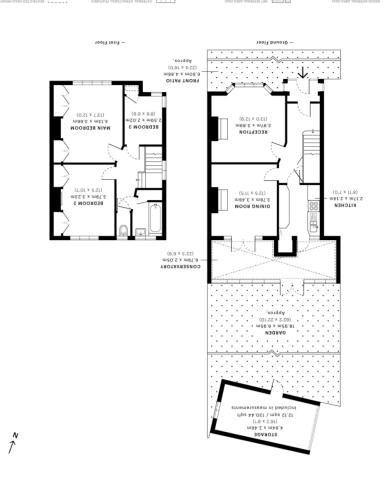

# 1 Brookbank Avenue, London. W7 3DN.

Located at the beginning of a popular tree lined avenue, this three bedroom end of terrace family home is offered to the market with no onward chain. The property offers a huge opportunity to update and extend (subject to usual permission) but is currently arranged with three bedroom and bathroom on the first floor with two receptions, galley style kitchen and lean to on the ground floor.

# **Front Reception**

13' 0" x 12' 9" (3.96m x 3.89m) Front aspect bay window, gas fire

#### **Rear Reception**

12' 5" x 11' 5" (3.78m x 3.48m) Rear aspect door and windows, gas fire

#### **Kitchen**

8' 11" x 7' 0" (2.72m x 2.13m) Rear aspect window and door, range of eye and base level units, larder cupboard, gas cooker point single drainer sink

#### Lean to

22' 3" x 6' 9" (6.78m x 2.06m) Rear aspect doors and windows, plumbing and space for washing machine

#### Bedroom 1

13' 7" x 12' 0" (4.14m x 3.66m) Front aspect window, fitted wardrobes

#### **Bedroom 2**

12' 5" x 10' 7" (3.78m x 3.23m) Rear aspect double glazed window. fitted wardrobes

## **Bedroom 3**

8' 6" x 6' 8" (2.59m x 2.03m) Front aspect double glazed window, fitted cupboard

### **Bathroom**

Rear aspect frosted window, panel enclosed bath, pedestal wash hand basin, separate low level wc

#### Garden

South facing patio area leading onto lawn with mature shrub and tree borders. Garage to the rear