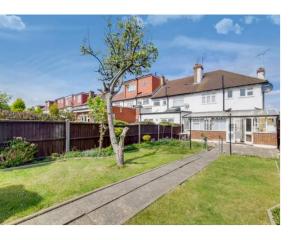

#### Garden

South facing patio area leading onto lawn with mature shrub and tree borders. Garage to the rear