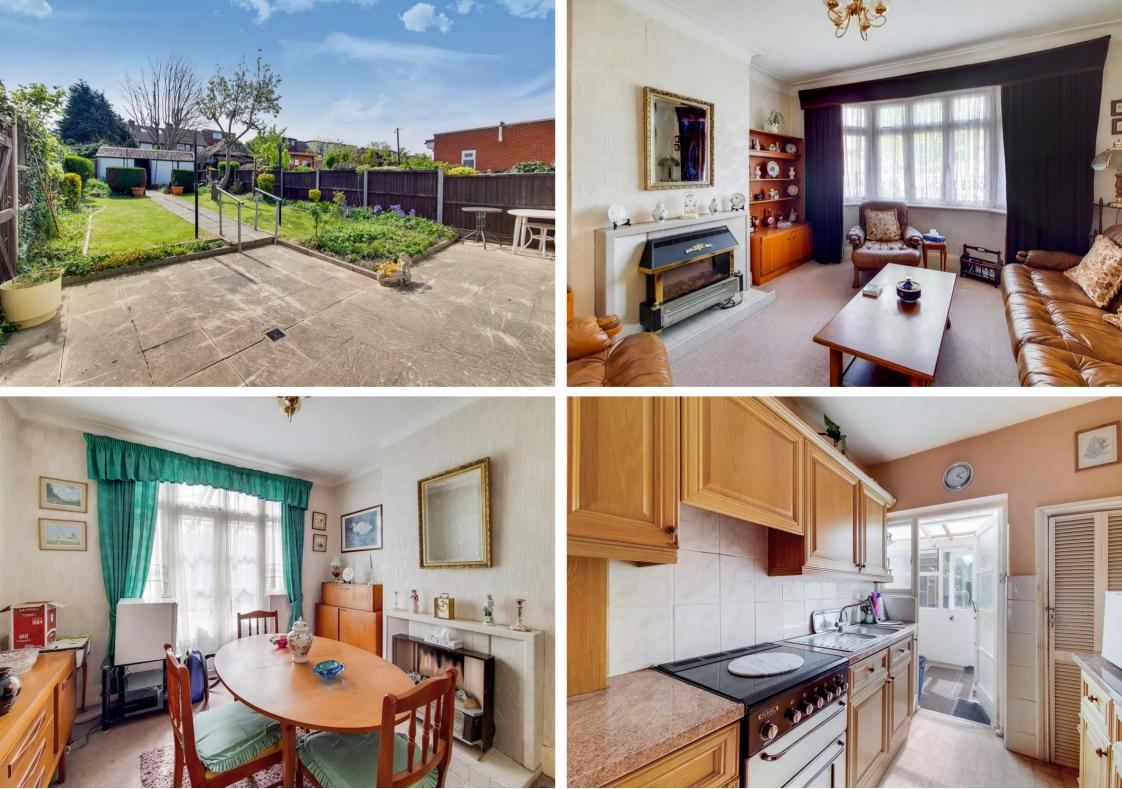

# 1 Brookbank Avenue, London. W7 3DN.

Located at the beginning of a popular tree lined avenue, this three bedroom end of terrace family home is offered to the market with no onward chain. The property offers a huge opportunity to update and extend (subject to usual permission) but is currently arranged with three bedroom and bathroom on the first floor with two receptions, galley style kitchen and lean to on the ground floor.

# **Front Reception**

13' 0" x 12' 9" (3.96m x 3.89m) Front aspect bay window, gas fire

#### **Rear Reception**

12' 5" x 11' 5" (3.78m x 3.48m) Rear aspect door and windows, gas fire

#### **Kitchen**

8' 11" x 7' 0" (2.72m x 2.13m) Rear aspect window and door, range of eye and base level units, larder cupboard, gas cooker point single drainer sink

#### Lean to

22' 3" x 6' 9" (6.78m x 2.06m) Rear aspect doors and windows, plumbing and space for washing machine

#### Garden

South facing patio area leading onto lawn with mature shrub and tree borders. Garage to the rear