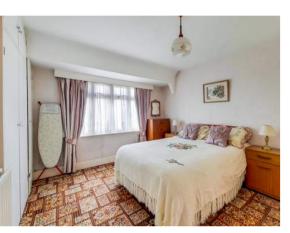

#### Bedroom 1

13' 7" x 12' 0" (4.14m x 3.66m) Front aspect window, fitted wardrobes

#### **Bedroom 2**

12' 5" x 10' 7" (3.78m x 3.23m) Rear aspect double glazed window. fitted wardrobes

## **Bedroom 3**

8' 6" x 6' 8" (2.59m x 2.03m) Front aspect double glazed window, fitted cupboard