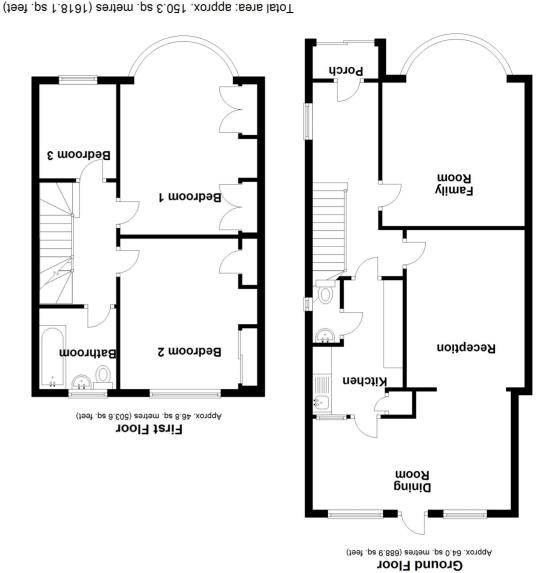

# **Family Room**

15' 3" x 12' 1" (4.65m x 3.68m) Front aspect double glazed bay window, radiator

### **Rear Reception**

12' 10" x 10' 2" (3.91m x 3.10m) Wood floor, radiator

#### **Kitchen**

11'  $6'' \times 7'$  2" (3.51m x 2.18m) Range of eye and base level units, gas hob with extractor hood over, stainless steel single drainer, plumbing and space for washing machine, tiled walls and floor

### **Dining Room**

17' 0" x 10' 0" (5.18m x 3.05m) Rear aspect double glazed windows and door to garden, large floor, two radiators

## **Bedroom 1**

15' 3"  $\times$  11' 11" (4.65m  $\times$  3.63m) Front aspect double glazed window, fitted wardrobes, radiator

# **Bedroom 2**

12' 7" x 11' 11" (3.84m x 3.63m) Rear aspect double glazed window, fitted wardrobes, radiator

### **Bedroom 3**

8' 2" x 7' 0" (2.49m x 2.13m) Front aspect double glazed window, radiator

### **Bathroom**

Rear aspect double glaed window, panel enclosed bath with shower attachment, pedestal wash hand basin, low level WC, airing cupboard

### **Bedroom 4**

10' 8"  $\times$  9' 7" (3.25m  $\times$  2.92m) Rear aspect double glazed window, fitted wardrobe, radiator

#### **Bedroom 5**

16' 7"  $\times$  9' 0" (5.05m  $\times$  2.74m) Front aspect double glazed velux window, fitted wardrobe, radiator, storage into eaves

#### **Shower Room**

Rear aspect double glazed window, shower cubicle, vanity wash hand basin, low level WC, fitted cupboard

#### **Storage Room**

15' 8" x 8' 6" (4.78m x 2.59m)