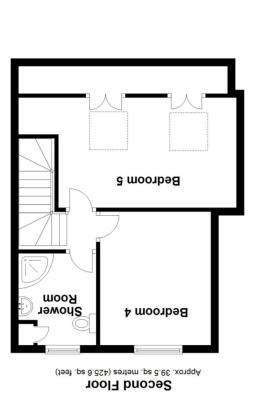

### **Bedroom 4**

10' 8"  $\times$  9' 7" (3.25m  $\times$  2.92m) Rear aspect double glazed window, fitted wardrobe, radiator

#### **Bedroom 5**

16' 7"  $\times$  9' 0" (5.05m  $\times$  2.74m) Front aspect double glazed velux window, fitted wardrobe, radiator, storage into eaves

#### **Shower Room**

Rear aspect double glazed window, shower cubicle, vanity wash hand basin, low level WC, fitted cupboard

#### **Storage Room**

15' 8" x 8' 6" (4.78m x 2.59m)