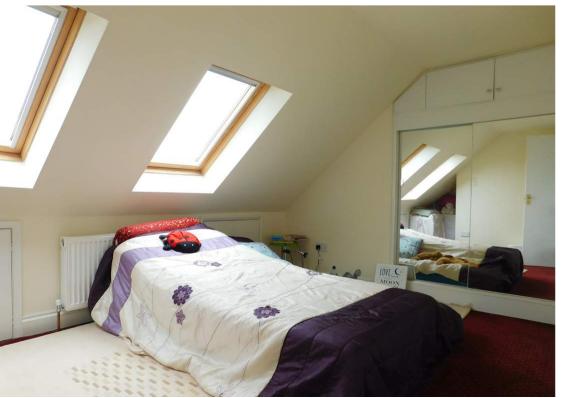

#### **Bedroom 5**

16' 7"  $\times$  9' 0" (5.05m  $\times$  2.74m) Front aspect double glazed velux window, fitted wardrobe, radiator, storage into eaves