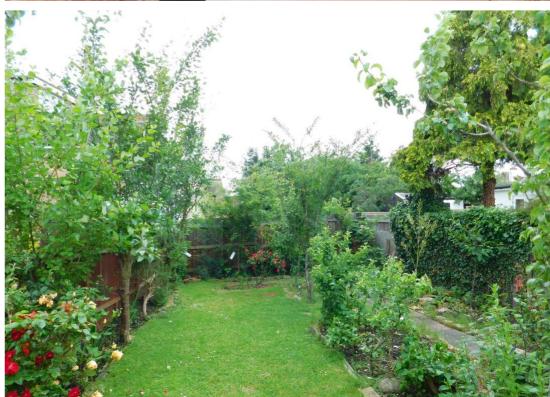

#### Garden

Mainly laid to lawn with mature shrubs and trees and a covered decked area