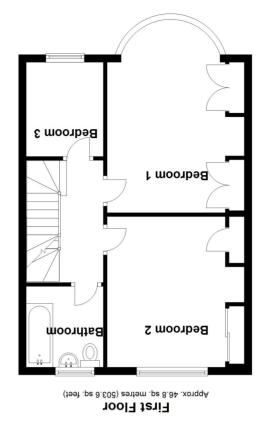

## **Bedroom 1**

15' 3"  $\times$  11' 11" (4.65m  $\times$  3.63m) Front aspect double glazed window, fitted wardrobes, radiator

# **Bedroom 2**

12' 7" x 11' 11" (3.84m x 3.63m) Rear aspect double glazed window, fitted wardrobes, radiator

### **Bedroom 3**

8' 2" x 7' 0" (2.49m x 2.13m) Front aspect double glazed window, radiator

### **Bathroom**

Rear aspect double glaed window, panel enclosed bath with shower attachment, pedestal wash hand basin, low level WC, airing cupboard