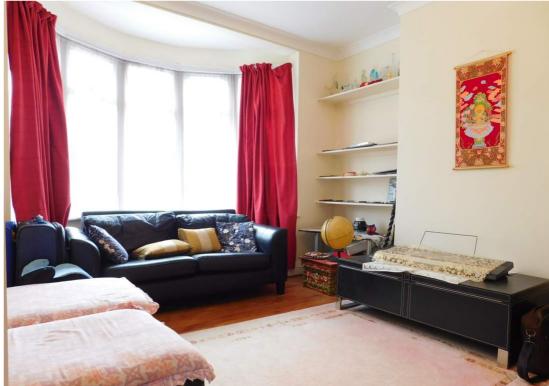

# **Family Room**

15' 3" x 12' 1" (4.65m x 3.68m) Front aspect double glazed bay window, radiator

### **Rear Reception**

12' 10" x 10' 2" (3.91m x 3.10m) Wood floor, radiator