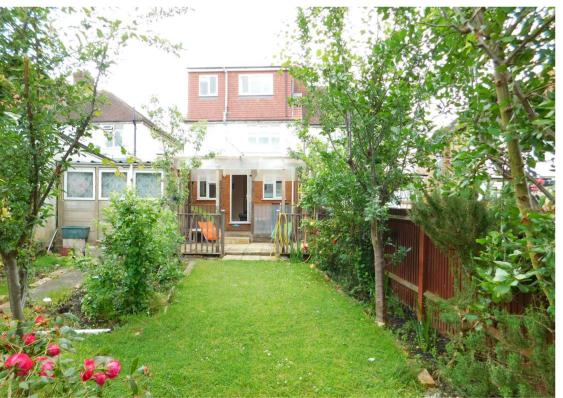

#### Garden

Mainly laid to lawn with mature shrubs and trees and a covered decked area