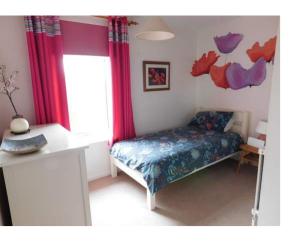

## **Bedroom 1**

11' 6" x 10' 11" (3.51m x 3.33m) Front aspect double glazed window, fitted wardrobes, laminate floor, radiator

## **Bedroom 3**

10' 11" x 8' 11" (3.33m x 2.72m) Rear aspect double glazed window, radiator