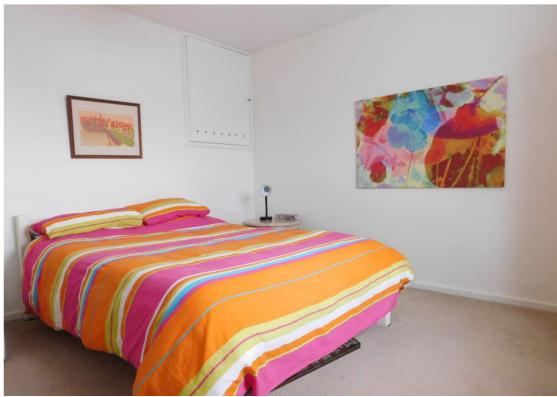

## **Bedroom 3**

10' 11" x 8' 11" (3.33m x 2.72m) Rear aspect double glazed window, radiator