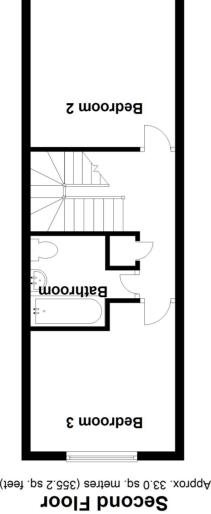

#### **Bedroom 2**

Front aspect double glazed window, fitted cupboard, radiator

#### **Bathroom**

Panel enclosed bath, vanity wash hand basin, low level enclosed WC, spot lights

## **Bedroom 3**

10' 11" x 8' 11" (3.33m x 2.72m) Rear aspect double glazed window, radiator