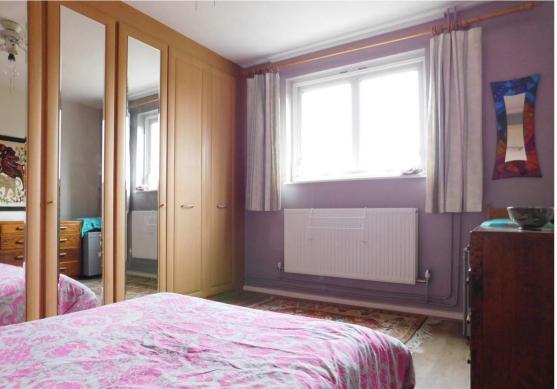

## **Bedroom 1**

11' 6" x 10' 11" (3.51m x 3.33m) Front aspect double glazed window, fitted wardrobes, laminate floor, radiator

#### **Bedroom 2**

Front aspect double glazed window, fitted cupboard, radiator