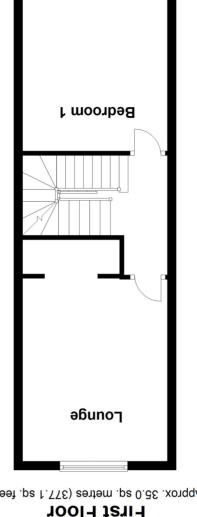

### Lounge

16' 7" x 10' 11" (5.05m x 3.33m) Rear asepct double glazed window, laminate floor, radiator

## **Bedroom 1**

11' 6" x 10' 11" (3.51m x 3.33m) Front aspect double glazed window, fitted wardrobes, laminate floor, radiator