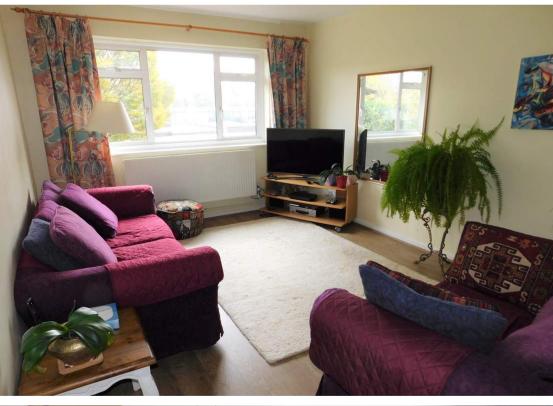

### Lounge

16' 7" x 10' 11" (5.05m x 3.33m) Rear asepct double glazed window, laminate floor, radiator