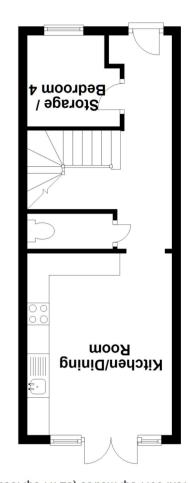

# Kitchen/Diner

13' 6"  $\times$  10' 11" (4.11m  $\times$  3.33m) Rear asepct double glazed patio doors to garden, range of eye and base level modern units with gas hob with double oven under and extractor over, plumbing and space for washing machine, wall mounted enclosed boiler

# Bedroom 4 / Storage Area

7' 5" x 7' 5" (2.26m x 2.26m) Front aspect double glazed window, laminate floor