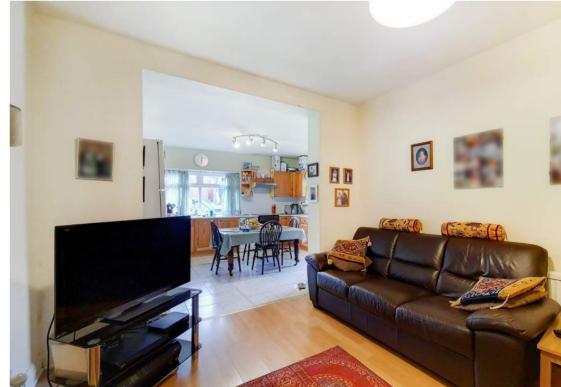

# **Rear Reception**

12' 6"  $\times$  10' 6" (3.81m  $\times$  3.20m) Opening onto kitchen/diner, radiator, laminate floor

# Kitchen/ Diner

15' 2"  $\times$  12' 2" (4.62m  $\times$  3.71m) Rear and side aspect double glazed windows and door to garden, eye and base level units with double drainer sink, floor based boiler, gas cooker point, tiled floor