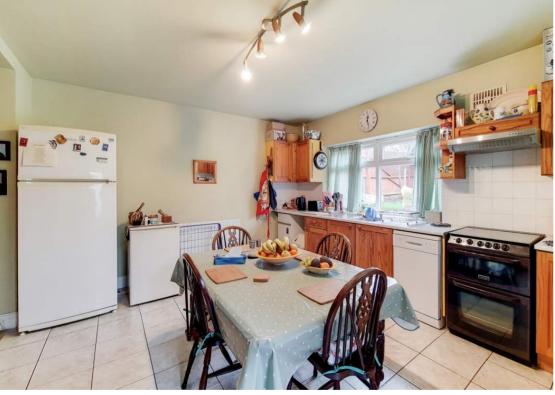

# Kitchen/ Diner

15' 2"  $\times$  12' 2" (4.62m  $\times$  3.71m) Rear and side aspect double glazed windows and door to garden, eye and base level units with double drainer sink, floor based boiler, gas cooker point, tiled floor