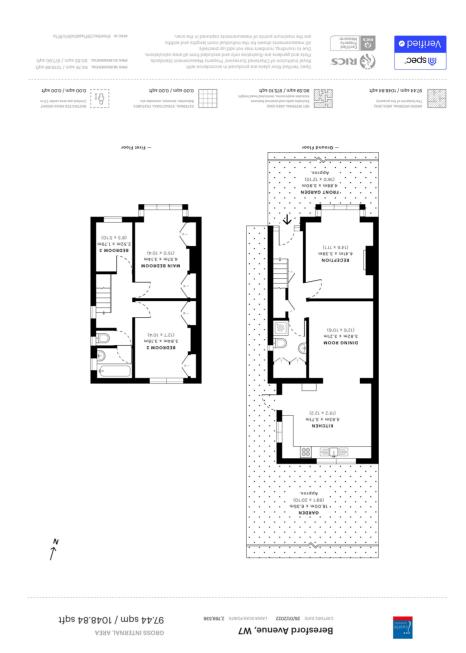

# **Front Reception**

14' 6" x 11' 1" (4.42m x 3.38m) Front aspect double glazed bay window, radaitor, feature fireplace

# **Rear Reception**

12' 6"  $\times$  10' 6" (3.81m  $\times$  3.20m) Opening onto kitchen/diner, radiator, laminate floor

# Kitchen/ Diner

15' 2"  $\times$  12' 2" (4.62m  $\times$  3.71m) Rear and side aspect double glazed windows and door to garden, eye and base level units with double drainer sink, floor based boiler, gas cooker point, tiled floor

#### **Bedroom 1**

15' 0" x 10' 4" (4.57m x 3.15m) Front aspect double glazed bay window, radiator, fitted wardrobes

### **Bedroom 2**

12' 7" x 10' 4" (3.84m x 3.15m) Rear aspect double glazed window, radiator, fitted wardrobes

### **Bedroom 3**

8' 3" x 5' 10" (2.51m x 1.78m) Front aspect double glazed window, radaitor

### **Bathroom**

Side aspect double glazed frosted window, panel enclosed bath with shower, pedestal wash hand basin, tiled walls, separate WC

#### Garden

South facing rear garden which is mainly laid to lawn with mature tree and shrub borders timber shed,