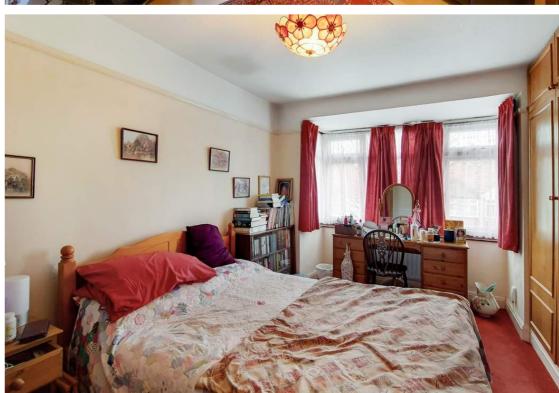

#### **Bedroom 1**

15' 0" x 10' 4" (4.57m x 3.15m) Front aspect double glazed bay window, radiator, fitted wardrobes

### **Bedroom 2**

12' 7" x 10' 4" (3.84m x 3.15m) Rear aspect double glazed window, radiator, fitted wardrobes