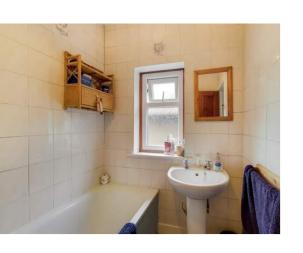

### **Bathroom**

Side aspect double glazed frosted window, panel enclosed bath with shower, pedestal wash hand basin, tiled walls, separate WC