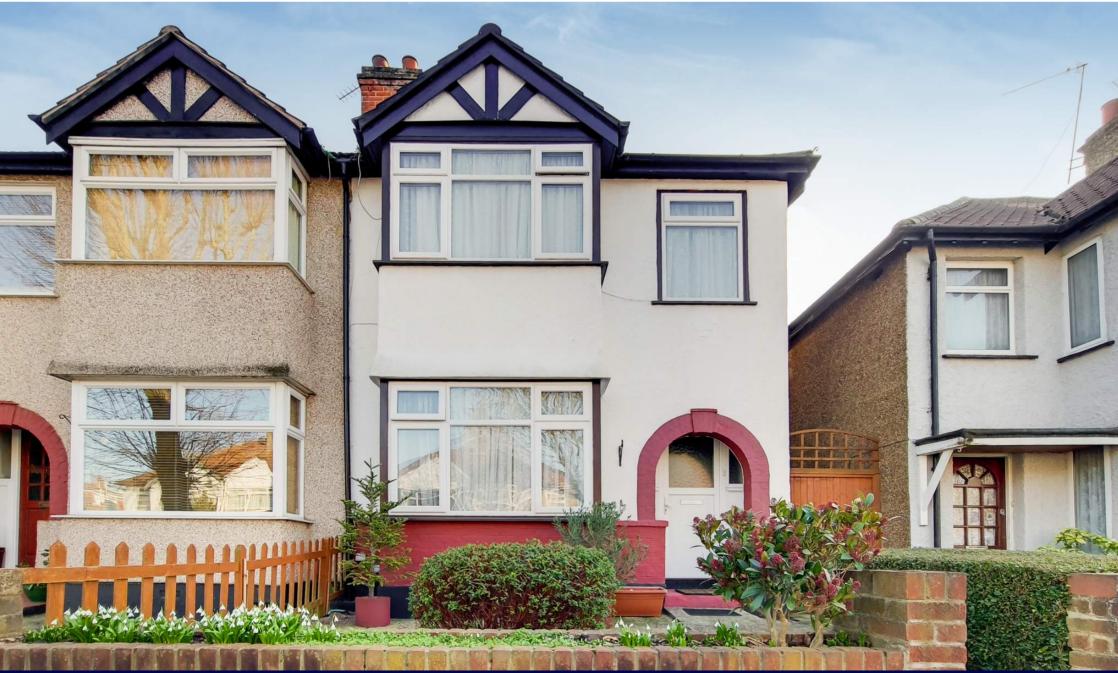

Castle are pleased to offer this family home situated on a popular road in Hanwell. The property consists of three bedrooms and also upstairs is a family bathroom, with two receptions, the second opening onto the extended kitchen/diner downstairs. Outside is a well presented South Facing rear garden.

The house is situated on a popular tree lined road off Greenford Avenue with its local shops and amenities. Also close by are transport links including bus services passing directly by. Castle Bar and Hanwell stations providing access BR into Paddington, with the later also to be part of the new Crossrail are also in the vicinity and the immediate area is improved by open green spaces and parkland, golf courses and popular local schools both primary and secondary.