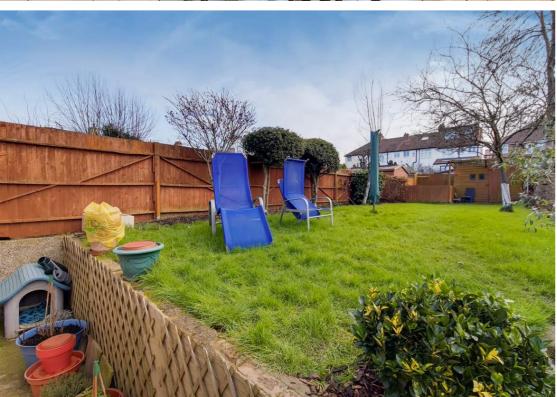

#### Garden

South facing rear garden which is mainly laid to lawn with mature tree and shrub borders timber shed,