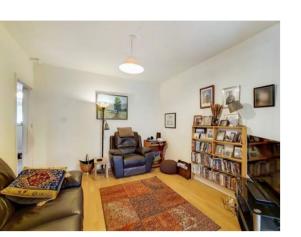

# **Rear Reception**

12' 6"  $\times$  10' 6" (3.81m  $\times$  3.20m) Opening onto kitchen/diner, radiator, laminate floor