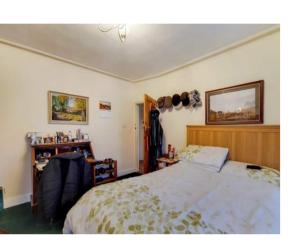

#### **Bedroom 1**

15' 0" x 10' 4" (4.57m x 3.15m) Front aspect double glazed bay window, radiator, fitted wardrobes

### **Bedroom 2**

12' 7" x 10' 4" (3.84m x 3.15m) Rear aspect double glazed window, radiator, fitted wardrobes

### **Bedroom 3**

8' 3" x 5' 10" (2.51m x 1.78m) Front aspect double glazed window, radaitor