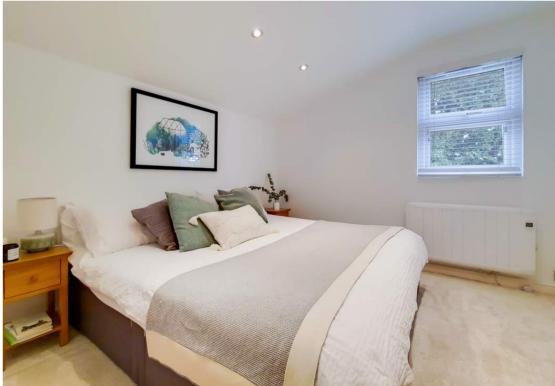

### Bedroom 1

11' 9" x 9' 2" (3.58m x 2.79m) Rear aspect double glazed window, electric heater, spot lights