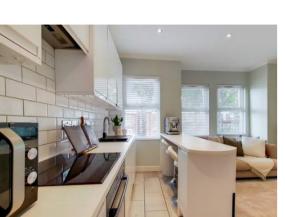

# Kitchen

Front aspect doubel glazed window, range of eye and base level modern units with electric hob with oven under and exractor hood over, single drainer sink with mixer tap, fitted fridge / freezer, single drainer sink