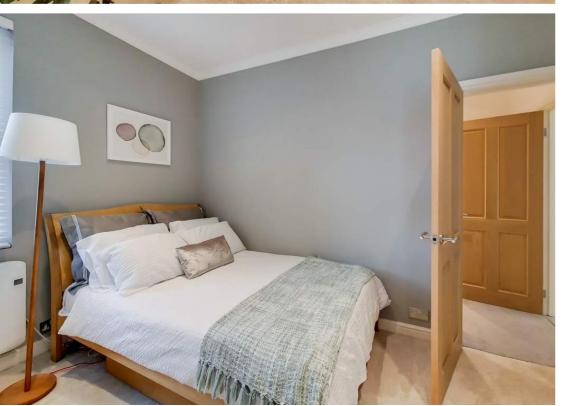

### **Bedroom 2**

10' 0" x 9' 11" (3.05m x 3.02m) Rear aspect double glazed window, electric heater, spot lights