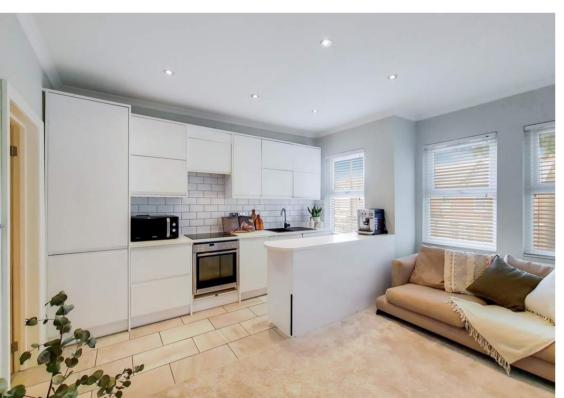

# Reception

14' 10" x 14' 2" (4.52m x 4.32m) Front aspect double glazed windows into bay, electric heater, spot lights

# Kitchen

Front aspect doubel glazed window, range of eye and base level modern units with electric hob with oven under and exractor hood over, single drainer sink with mixer tap, fitted fridge / freezer, single drainer sink