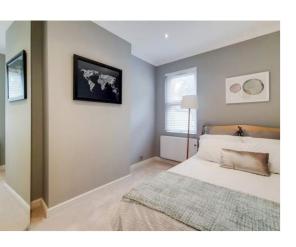

### Bedroom 1

11' 9" x 9' 2" (3.58m x 2.79m) Rear aspect double glazed window, electric heater, spot lights

### **Bedroom 2**

10' 0" x 9' 11" (3.05m x 3.02m) Rear aspect double glazed window, electric heater, spot lights