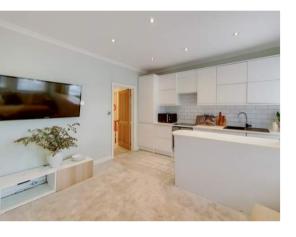

# Reception

14' 10" x 14' 2" (4.52m x 4.32m) Front aspect double glazed windows into bay, electric heater, spot lights

# Kitchen

Front aspect doubel glazed window, range of eye and base level modern units with electric hob with oven under and exractor hood over, single drainer sink with mixer tap, fitted fridge / freezer, single drainer sink