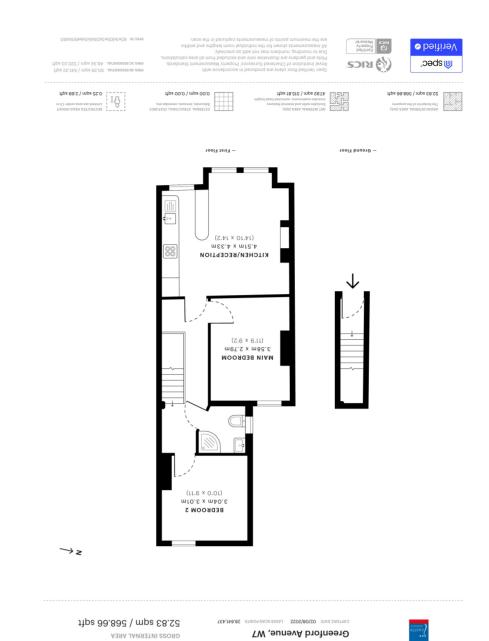

123 Greenford Avenue, London. W7 1HA.

The bright and spacious property comprises of two double bedrooms, open plan reception room with a newly fitted kitchen appliances integrated and an impressive shower room.

# Reception

14' 10" x 14' 2" (4.52m x 4.32m) Front aspect double glazed windows into bay, electric heater, spot lights

# Kitchen

Front aspect doubel glazed window, range of eye and base level modern units with electric hob with oven under and exractor hood over, single drainer sink with mixer tap, fitted fridge / freezer, single drainer sink

### Bedroom 1

11' 9" x 9' 2" (3.58m x 2.79m) Rear aspect double glazed window, electric heater, spot lights

### **Bedroom 2**

10' 0" x 9' 11" (3.05m x 3.02m) Rear aspect double glazed window, electric heater, spot lights

#### **Shower Room**

Rear aspect double glazed window, shower cubicle, vanity wash hand basin, low level WC, tiled walls, spot lights