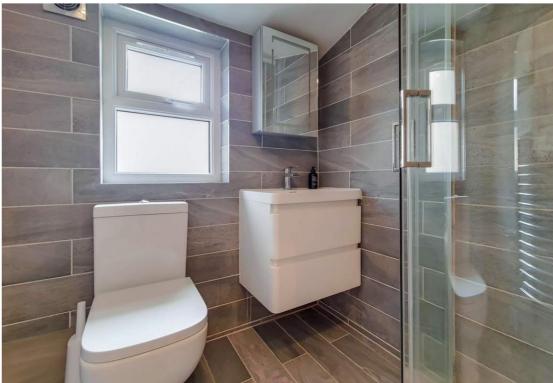

#### **Shower Room**

Rear aspect double glazed window, shower cubicle, vanity wash hand basin, low level WC, tiled walls, spot lights