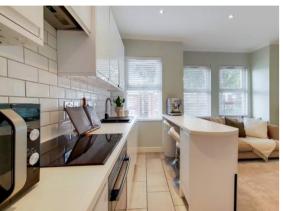

# Kitchen

Front aspect doubel glazed window, range of eye and base level modern units with electric hob with oven under and exractor hood over, single drainer sink with mixer tap, fitted fridge / freezer, single drainer sink