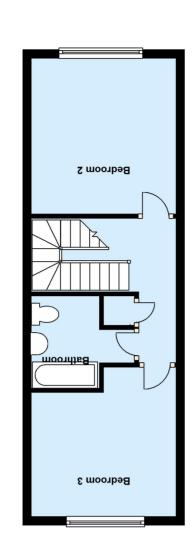

First Floor Approx. 33.1 sq. metres (356.6 sq. feet)

We are pleased to offer to the market this spacious four bedroom town house offered to the market with no onward chain. The property is well presented to the market, and has numerous benefits including being part of Hobbayne and Drayton Manor school catchment areas, and within walking distance to local shops and transport links including bus routes and Hanwell BR station (part of the forth coming Cross Rail), providing access to Paddington and Heathrow. The home arranged over three floors briefly comprises of four bedrooms, a kitchen /diner, lounge, downstairs cloakroom and family bathroom on the second floor. Outside is a South facing garden and private garage. The property will be vacant from June for an owner occupier or would make a fantastic investment with tenants in situ willing to stay on.

#### **Bedroom 2**

11'  $7\text{"}\ x\ 10\text{'}\ 10\text{"}$  (3.53m x 3.30m) Front aspect window, wooden floor, radiator

#### **Bathroom**

Panel enclosed bath, low level wc, pedestal wash hand basin, tiled walls and floor

#### **Bedroom 3**

8' 10" x 10' 10" (2.69m x 3.30m) Rear aspect window, wooden floor, radiator