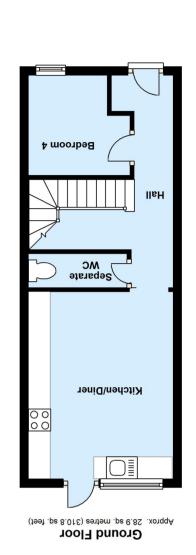

#### **Bedroom 4**

8' 9" x 7' 3" (2.67m x 2.21m) Front aspect window, wooden floor, radiator

### **Kitchen**

13' 7" x 10' 10" (4.14m x 3.30m) Rear aspect window and door to garden, range of eye and base level modern units with integrated stainless steel sink, plumbing and space for washing machine and dish washer, gas cooker point, wall mounted boiler, tiled floor, radiator