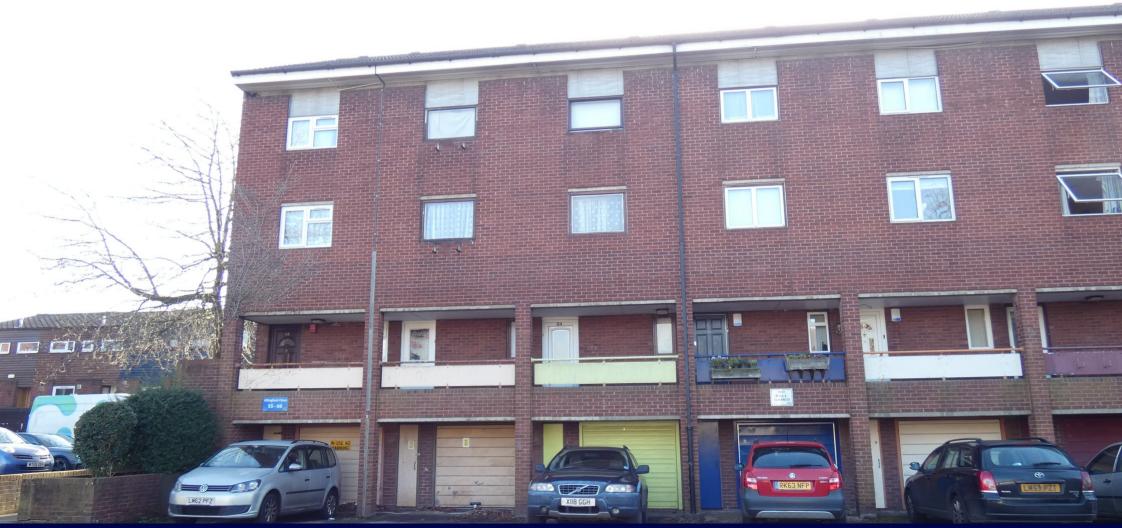

First Floor Approx. 33.1 sq. metres (356.6 sq. feet)

We are pleased to offer to the market this spacious four bedroom town house offered to the market with no onward chain. The property is well presented to the market, and has numerous benefits including being part of Hobbayne and Drayton Manor school catchment areas, and within walking distance to local shops and transport links including bus routes and Hanwell BR station (part of the forth coming Cross Rail), providing access to Paddington and Heathrow. The home arranged over three floors briefly comprises of four bedrooms, a kitchen /diner, lounge, downstairs cloakroom and family bathroom on the second floor. Outside is a South facing garden and private garage. The property will be vacant from June for an owner occupier or would make a fantastic investment with tenants in situ willing to stay on.