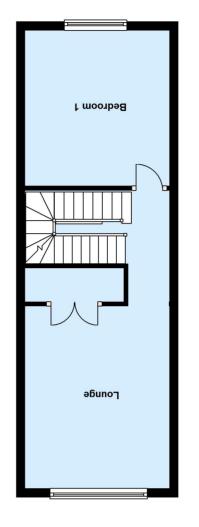

# Lounge (Reception)

13' 7"  $\times$  10' 10" (4.14m  $\times$  3.30m) Rear aspect window, wooded floor, radiator, fitted cupboard

## **Bedroom 1**

11' 7" x 10' 10" (3.53m x 3.30m) Front aspect window, wooden floor, radiator