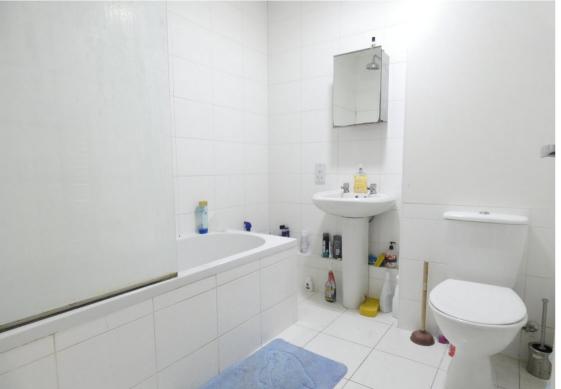

#### **Bathroom**

Panel enclosed bath, low level wc, pedestal wash hand basin, tiled walls and floor