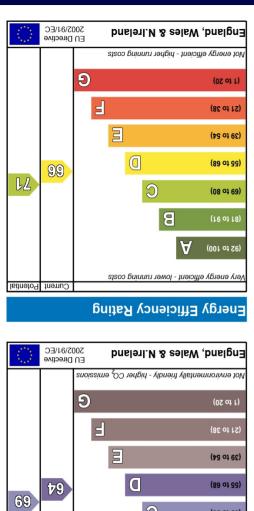

Environmental Impact (CO<sub>2</sub>) Rating

00

'ery environmentally friendly - lower  $\mathbb{CO}_2$  emission

(1e of 18)

(92 to 100)

**Second Floor**Approx. 32.8 sq. metres (353.5 sq. feet)

Total area: approx. 94.9 sq. metres (1021.0 sq. feet)