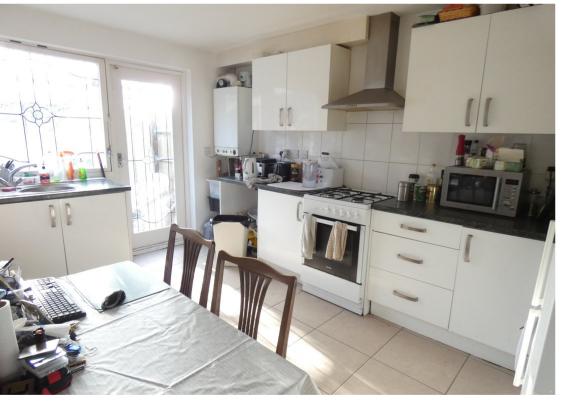

### **Kitchen**

13' 7" x 10' 10" (4.14m x 3.30m) Rear aspect window and door to garden, range of eye and base level modern units with integrated stainless steel sink, plumbing and space for washing machine and dish washer, gas cooker point, wall mounted boiler, tiled floor, radiator