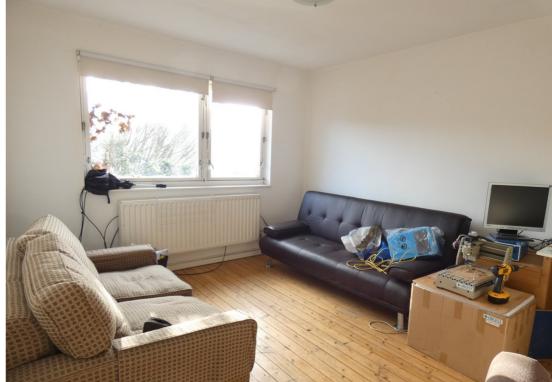

# Lounge (Reception)

13' 7"  $\times$  10' 10" (4.14m  $\times$  3.30m) Rear aspect window, wooded floor, radiator, fitted cupboard

## **Bedroom 1**

11' 7" x 10' 10" (3.53m x 3.30m) Front aspect window, wooden floor, radiator

#### **Bedroom 2**

11'  $7\text{"}\ x\ 10\text{'}\ 10\text{"}$  (3.53m x 3.30m) Front aspect window, wooden floor, radiator

#### **Bedroom 4**

8' 9" x 7' 3" (2.67m x 2.21m) Front aspect window, wooden floor, radiator

#### **Bedroom 3**

8' 10" x 10' 10" (2.69m x 3.30m) Rear aspect window, wooden floor, radiator