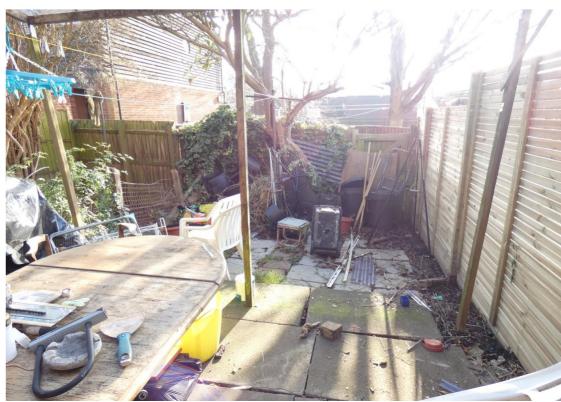

rn units with integrated stainless steel sink, plumbing and space for washing machine and dish washer, gas cooker point, wall mounted boiler, tiled floor, radiator

# Lounge (Reception)

13' 7"  $\times$  10' 10" (4.14m  $\times$  3.30m) Rear aspect window, wooded floor, radiator, fitted cupboard

## **Bedroom 1**

11' 7" x 10' 10" (3.53m x 3.30m) Front aspect window, wooden floor, radiator

#### **Bedroom 2**

11'  $7\text{"}\ x\ 10\text{'}\ 10\text{"}$  (3.53m x 3.30m) Front aspect window, wooden floor, radiator

#### **Bathroom**

Panel enclosed bath, low level wc, pedestal wash hand basin, tiled walls and floor

#### **Bedroom 3**

8' 10" x 10' 10" (2.69m x 3.30m) Rear aspect window, wooden floor, radiator

#### Garden

Laid to lawn with shrub borders approached via small patio