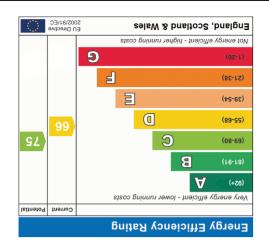

Although every attempt has been made to ensure accuracy, all measurements are approximate. The floorplan is for illustrative purposes only and not to scale. © www.prspective.co.uk

Laurel House
Approximate Gross Internal Area = 74.5 sq m / 801 sq ft