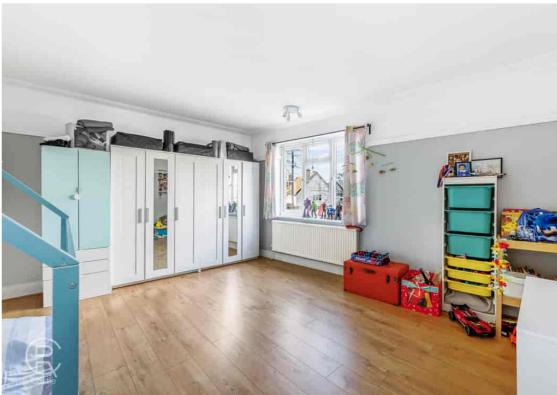

#### **Bedroom 1**

16' 2"  $\times$  14' 6" (4.93m  $\times$  4.42m) Dual aspect double glazed windows, radiator, laminate floor, feature fireplace