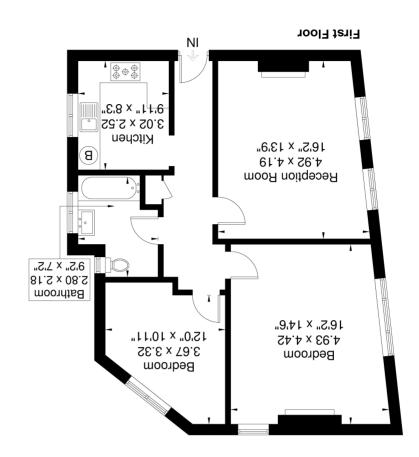

Although every attempt has been made to ensure accuracy, all measurements are approximate. The floorplan is for illustrative purposes only and not to scale. © www.prspective.co.uk

Laurel House
Approximate Gross Internal Area = 74.5 sq m / 801 sq ft

# Reception

16' 2"  $\times$  13' 9" (4.93m  $\times$  4.19m) Two front aspect double glazed windows, three radiators, laminate floor, feature fireplace with electric fire

### Kitchen

9' 11" x 8' 3" (3.02m x 2.51m) Rear aspect double glazed window, range of eye and base level modern units, one and half bowl sink, gas hob with oven under and extractor hood over, wall mounted boiler, tiled floor, tiled walls

#### **Bathroom**

9' 2"  $\times$  7' 2" (2.79m  $\times$  2.18m) Two rear aspect double glazed windows, radiator, panel enclosed bath with shower, vanity wash hand basin, low level WC, tiled walls and floor, extractor fan

#### **Bedroom 1**

16' 2"  $\times$  14' 6" (4.93m  $\times$  4.42m) Dual aspect double glazed windows, radiator, laminate floor, feature fireplace

## **Bedroom 2**

12' 0"  $\times$  10' 11" (3.66m  $\times$  3.33m) Side aspect double glazed window, radiator, laminate floor