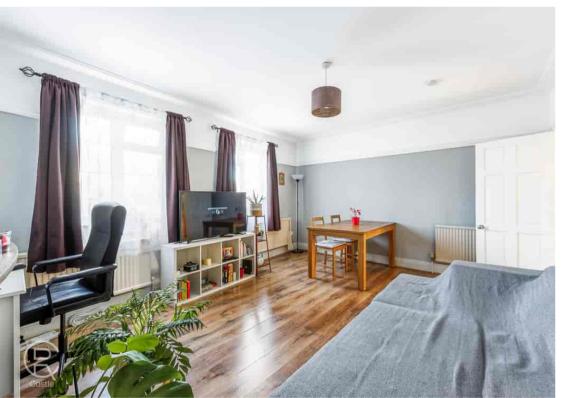

# Reception

16' 2"  $\times$  13' 9" (4.93m  $\times$  4.19m) Two front aspect double glazed windows, three radiators, laminate floor, feature fireplace with electric fire