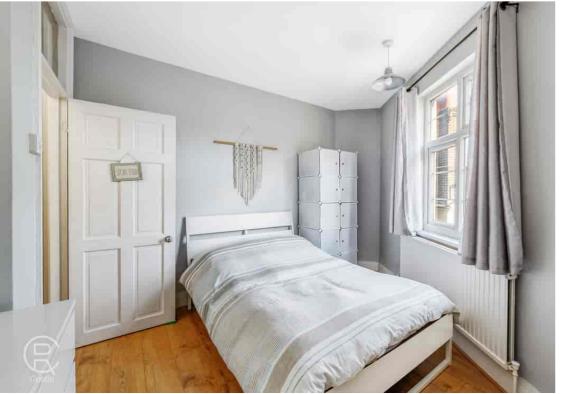

## **Bedroom 2**

12' 0"  $\times$  10' 11" (3.66m  $\times$  3.33m) Side aspect double glazed window, radiator, laminate floor