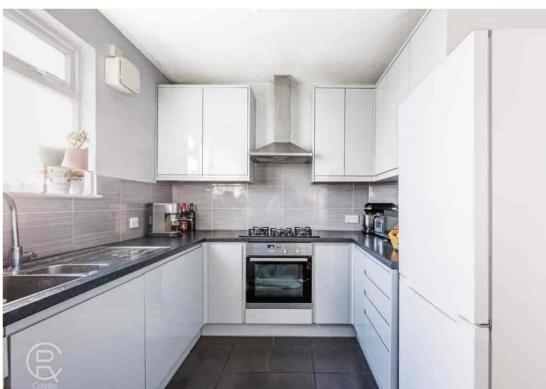

### Kitchen

9' 11" x 8' 3" (3.02m x 2.51m) Rear aspect double glazed window, range of eye and base level modern units, one and half bowl sink, gas hob with oven under and extractor hood over, wall mounted boiler, tiled floor, tiled walls