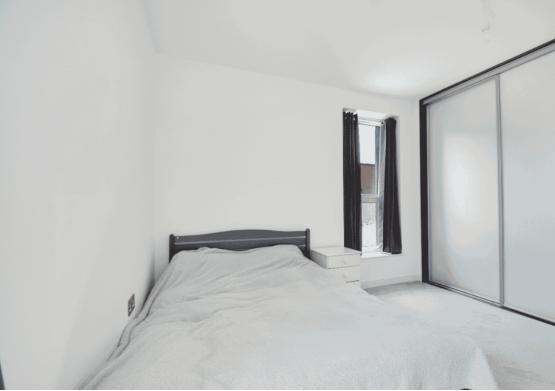

## **Bedroom**

4.05m (13'3") into wardrobe x 3.30m (10'10") Dual aspect double glazed windows, fitted wardrobe, radiator and spot lights.