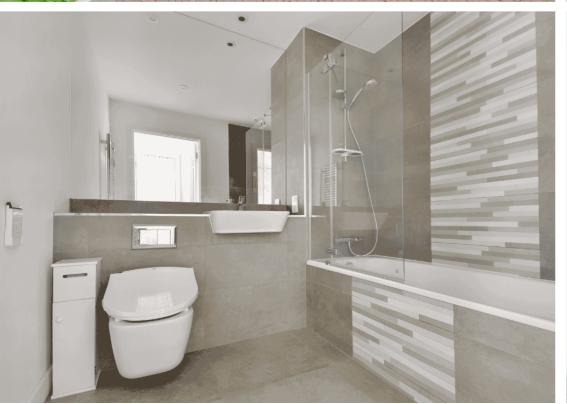

## **Bathroom**

(7'5" x 6'8") 2.25m x 2.02m

Panel enclosed bath with shower, low level WC, vanity wash hand basin, radiator