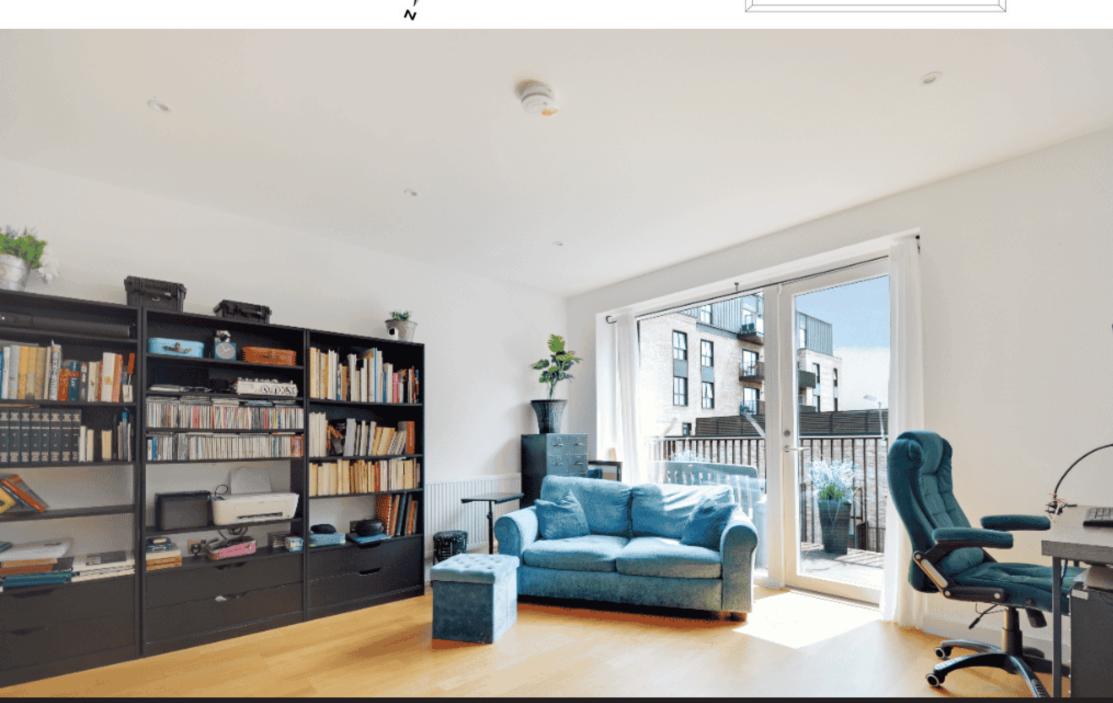

The accommodation comprises an open-plan living area, a spacious double bedroom, and a well-appointed bathroom. Additional features include lift access, private parking, a balcony, and communal gardens with a children's playground, offering a desirable mix of practicality and relaxation. This property is an excellent choice for anyone looking for a well-connected and comfortable home.

## Open Plan living and kitchen area

21'6" x 14' (6.55m x 4.28m) Double glazed doors onto balcony, radiator, laminate flooring, spot lights. Kitchen is equipped with a range of eye and base level units with electric hob, extractor hood and oven.