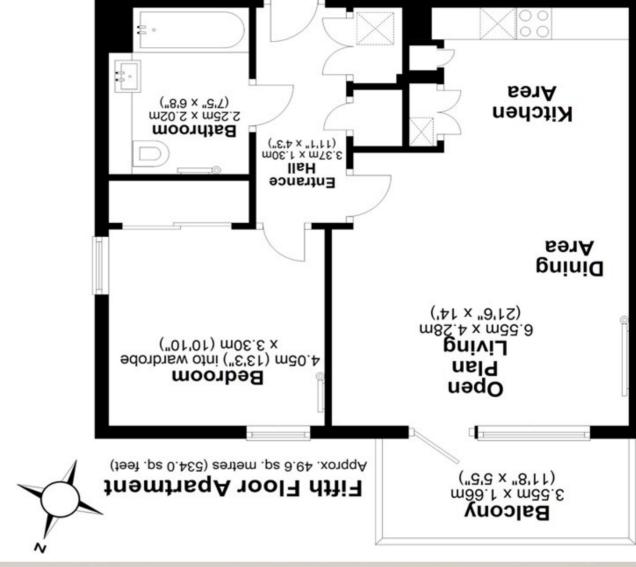

The accommodation comprises an open-plan living area, a spacious double bedroom, and a well-appointed bathroom. Additional features include lift access, private parking, a balcony, and communal gardens with a children's playground, offering a desirable mix of practicality and relaxation. This property is an excellent choice for anyone looking for a well-connected and comfortable home.

## Open Plan living and kitchen area

21'6" x 14' (6.55m x 4.28m) Double glazed doors onto balcony, radiator, laminate flooring, spot lights. Kitchen is equipped with a range of eye and base level units with electric hob, extractor hood and oven.

## **Bedroom**

4.05m (13'3") into wardrobe x 3.30m (10'10") Dual aspect double glazed windows, fitted wardrobe, radiator and spot lights.

## **Bathroom**

(7'5" x 6'8") 2.25m x 2.02m

Panel enclosed bath with shower, low level WC, vanity wash hand basin, radiator