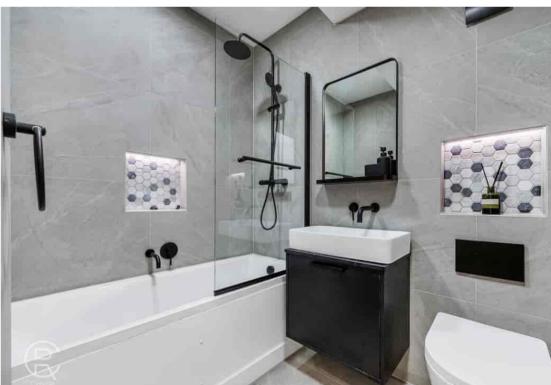

#### Bathroom

Fully tiled with lit alcove storage, Modern suite consisting of panel enclosed bath with shower, vanity wash hand basin, low level WC