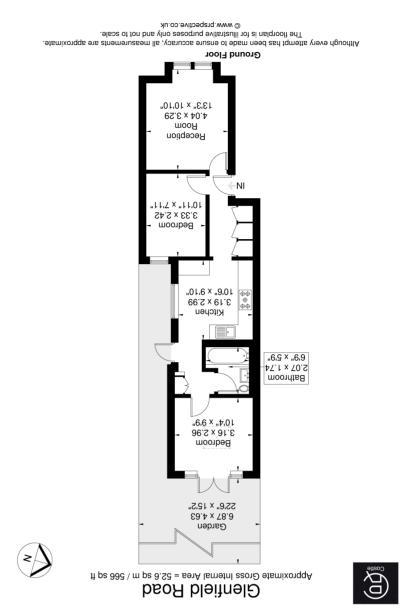

The property itself has been completely renovated to provide a modern bright abode and consists of two double bedrooms, lounge, family bathroom and a kitchen/breakfast room. To the rear is a landscaped private garden.

# Lounge (Reception)

Front aspect double glazed bay window, spot and wall lights, radiator

### **Kitchen**

Side aspect double glazed window and door to garden , range of eye and base level modern units with Neff appliances including gas hob with extractor hood over, oven with 'slide and hide' door, plumbing and space for washing machine, vertical radiator

#### Bathroom

Fully tiled with lit alcove storage, Modern suite consisting of panel enclosed bath with shower, vanity wash hand basin, low level WC

## Bedroom 1

Rear aspect double glazed window, herringbone wood flooring, vertical radiator

### **Bedroom 2**

Rear aspect double glazed French doors and window, vertical radiator, spot lights, herringbone wood flooring, sky light, fitted ceiling speaker

### Garden

Private garden. paved with feature tree, artificial lawn, outside power