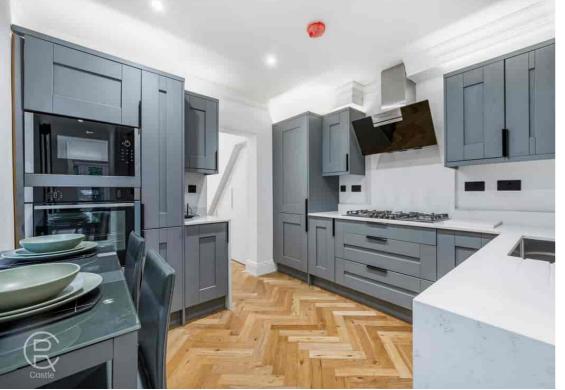

### **Kitchen**

Side aspect double glazed window and door to garden , range of eye and base level modern units with Neff appliances including gas hob with extractor hood over, oven with 'slide and hide' door, plumbing and space for washing machine, vertical radiator