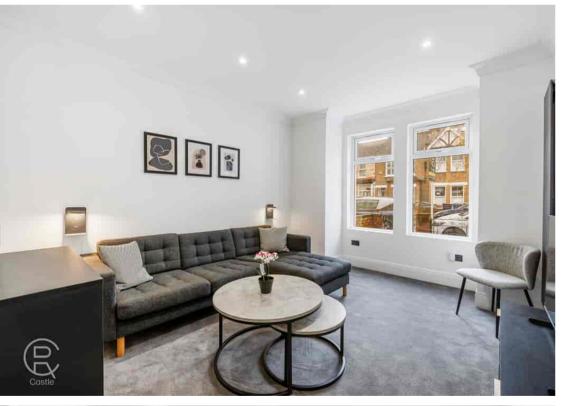

# Lounge (Reception)

Front aspect double glazed bay window, spot and wall lights, radiator