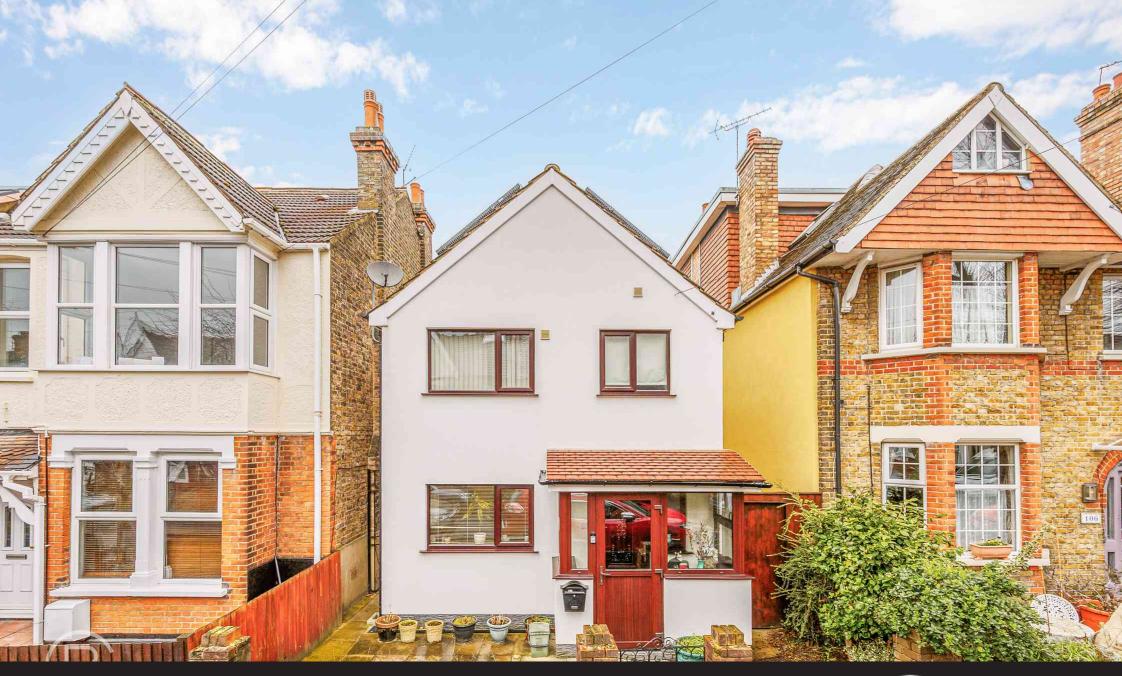

# 104 Cowper Road, London. W7 1EJ.

This well presented three bedroom detached family home is situated on a popular tree lined road in the heart of the Poet's Corner area of Hanwell. A short walk to popular schools including Drayton Manor, St Josephs and Hobbayne. Hanwell Elizabeth Line Station is also within walking distance. The property comes with numerous benefits which include a large reception area, three bedrooms, modern fitted kitchen and family bathroom. There is also potential to extend further (subject to usual permissions) to the rear or into the loft. Outside there is a private garden to the rear.