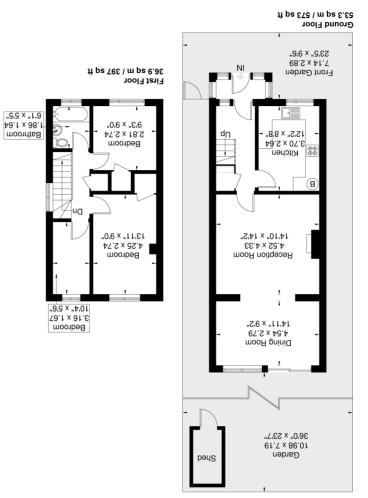

## **Kitchen**

12' 2" x 8' 8" (3.71m x 2.64m) Front aspect double glazed window, range of eye and base level units with single drainer sink, gas hob with oven under and extractor hood over, plumbing and space for washing machine, wall mounted boiler, tiled walls and floor

## **Reception Room**

14' 10" x 14' 2" (4.52m x 4.32m) Feature fireplace, laminate floor, radiator, opening onto

## **Dining Room**

14' 11" x 9' 2" (4.55m x 2.79m) Rear aspect window and patio doors to garden, laminate floor, radiator

## Bedroom 1

13' 11" x 9' 0" (4.24m x 2.74m) Rear aspect double glazed window, radiator, laminate floor, fitted wardrobe

### Bedroom 2

9' 3" x 9' 0" (2.82m x 2.74m) Front aspect double glazed window, radiator, laminate floor, fitted wardrobe

## **Bedroom 3**

10' 4" x 5' 6" (3.15m x 1.68m) Rear aspect double glazed window, radiator, laminate floor

## Bathroom

Front aspect double glazed window, panel enclosed bath with shower, low level WC, pedestal wash hand basin, tiled walls and floor

## Garden

Patio area leading to lawn with shrub borders, shed , side access to front