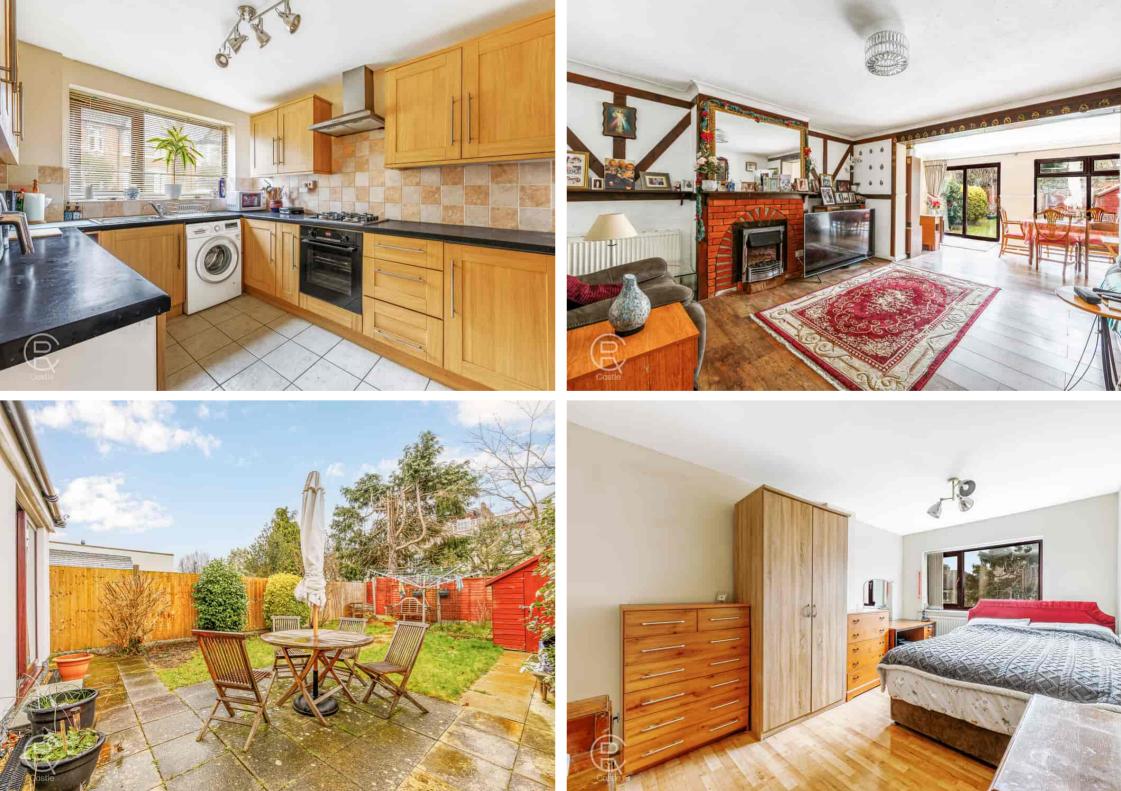

## **Kitchen**

12' 2" x 8' 8" (3.71m x 2.64m) Front aspect double glazed window, range of eye and base level units with single drainer sink, gas hob with oven under and extractor hood over, plumbing and space for washing machine, wall mounted boiler, tiled walls and floor

## **Reception Room**

14' 10" x 14' 2" (4.52m x 4.32m) Feature fireplace, laminate floor, radiator, opening onto

## Garden

Patio area leading to lawn with shrub borders, shed , side access to front