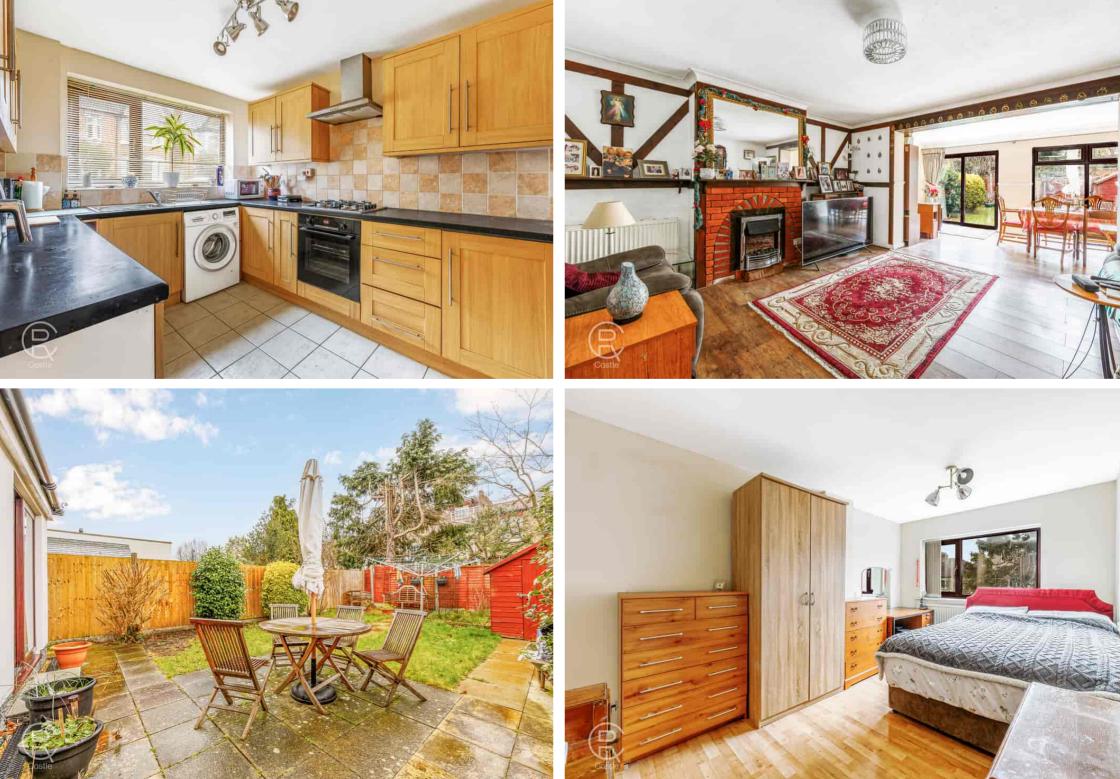

## **Kitchen**

12' 2" x 8' 8" (3.71m x 2.64m) Front aspect double glazed window, range of eye and base level units with single drainer sink, gas hob with oven under and extractor hood over, plumbing and space for washing machine, wall mounted boiler, tiled walls and floor

## **Reception Room**

14' 10" x 14' 2" (4.52m x 4.32m) Feature fireplace, laminate floor, radiator, opening onto

## **Dining Room**

14' 11" x 9' 2" (4.55m x 2.79m) Rear aspect window and patio doors to garden, laminate floor, radiator

## Bedroom 1

13' 11" x 9' 0" (4.24m x 2.74m) Rear aspect double glazed window, radiator, laminate floor, fitted wardrobe

## Garden

Patio area leading to lawn with shrub borders, shed , side access to front