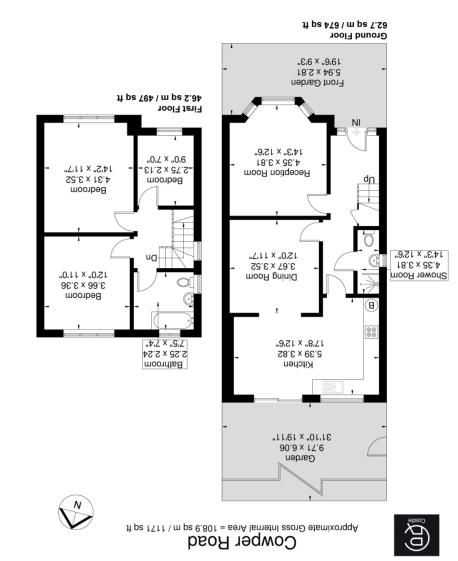

# **Front Reception**

14' 3" x 12' 6" (4.34m x 3.81m) Front aspect double glazed bay window, radiator

## **Shower Room**

Shower cubicle, wall mounted hand wash basin, low level WC

## **Rear Reception**

12' 0" x 11' 7" (3.66m x 3.53m) Carpeted, radiator, opens onto

## Kitchen / Diner

17' 8" x 12' 6" (5.38m x 3.81m) Rear aspect double glazed window and patio doors onto garden, range of eye and base level units with gas hob with oven under and extractor hood over, single drainer sink, plumbing for washing machine and dishwasher tiled floor, radiator

#### **Bedroom 1**

14' 2"  $\times$  11' 7" (4.32m  $\times$  3.53m) Front aspect double glazed window, radiator

## **Bedroom 2**

12' 0" x 11' 0" (3.66m x 3.35m) Rear aspect double glazed window, radiator

## **Bedroom 3**

9' 0" x 7' 0" (2.74m x 2.13m) Rear aspect double glazed window, radiator

#### Bathroom

Dual aspect double glazed windows, panel enclosed bath with shower, low level WC, pedestal wash hand basin, tiled walls and floor

## Garden

Patio area leading onto lawn with mature trees and side gate