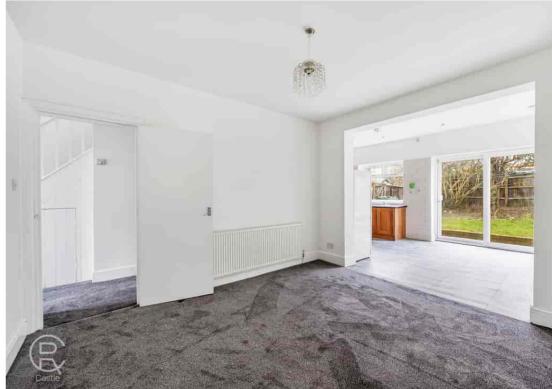

## **Rear Reception**

12' 0" x 11' 7" (3.66m x 3.53m) Carpeted, radiator, opens onto