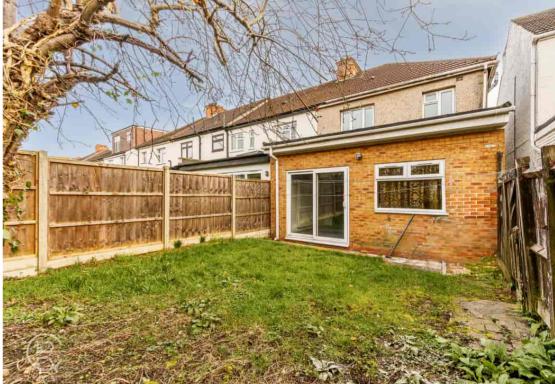

Diner

17' 8" x 12' 6" (5.38m x 3.81m) Rear aspect double glazed window and patio doors onto garden, range of eye and base level units with gas hob with oven under and extractor hood over, single drainer sink, plumbing for washing machine and dishwasher tiled floor, radiator

#### **Bedroom 1**

14' 2"  $\times$  11' 7" (4.32m  $\times$  3.53m) Front aspect double glazed window, radiator

## **Bedroom 2**

12' 0" x 11' 0" (3.66m x 3.35m) Rear aspect double glazed window, radiator

## **Bedroom 3**

9' 0" x 7' 0" (2.74m x 2.13m) Rear aspect double glazed window, radiator

#### Bathroom

Dual aspect double glazed windows, panel enclosed bath with shower, low level WC, pedestal wash hand basin, tiled walls and floor

## Garden

Patio area leading onto lawn with mature trees and side gate