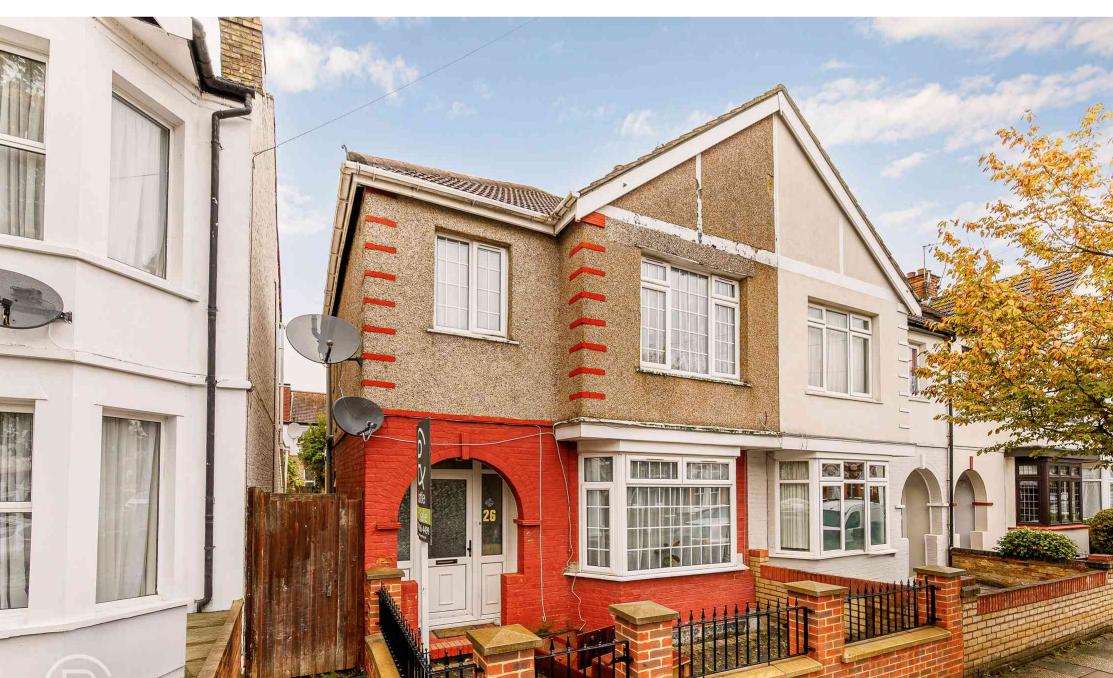

Although every attempt has been made to ensure accuracy, all measurements are approximate.

The floorplan is for illustrative purposes only and not to scale.

© www.prspective.co.uk

Three bedroom EXTENDED period family home is situated on a popular tree lined road in the heart of the Poet's Corner area of Hanwell. A short walk to popular schools and Hanwell Station. The property comes with numerous benefits which include three receptions, three good sized bedrooms all with storage, recently fitted kitchen and family bathroom. There is also potential to extend further is also certainly possible (subject to usual permissions) to the rear or into the loft. Outside there is a private garden to the rear.

A short walk from local shops and restaurants provided by the Greenford Avenue. Transport links are also moments away with regular bus services and both Drayton Green and Hanwell Elizabeth Line Station at hand offering access to Ealing, Heathrow and Paddington.