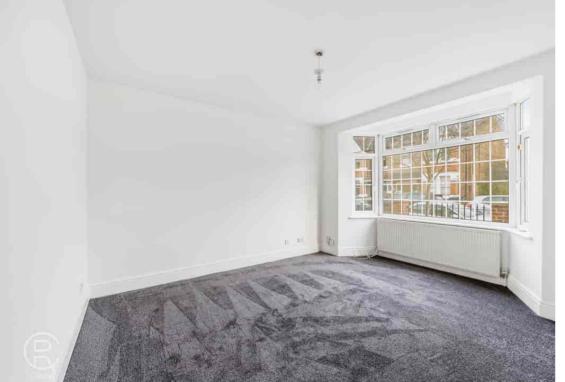

#### **Bedroom 1**

14' 2"  $\times$  11' 7" (4.32m  $\times$  3.53m) Front aspect double glazed window, radiator

## **Bedroom 2**

12' 0" x 11' 0" (3.66m x 3.35m) Rear aspect double glazed window, radiator