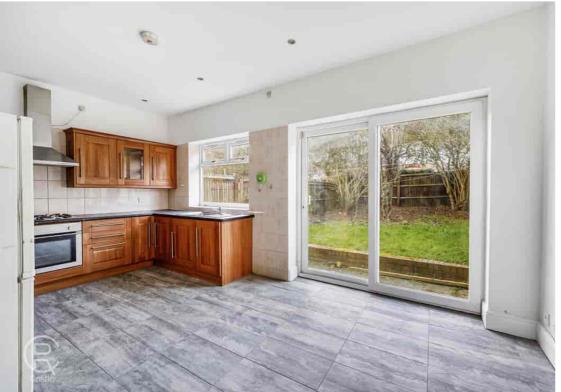

## Kitchen / Diner

17' 8" x 12' 6" (5.38m x 3.81m) Rear aspect double glazed window and patio doors onto garden, range of eye and base level units with gas hob with oven under and extractor hood over, single drainer sink, plumbing for washing machine and dishwasher tiled floor, radiator