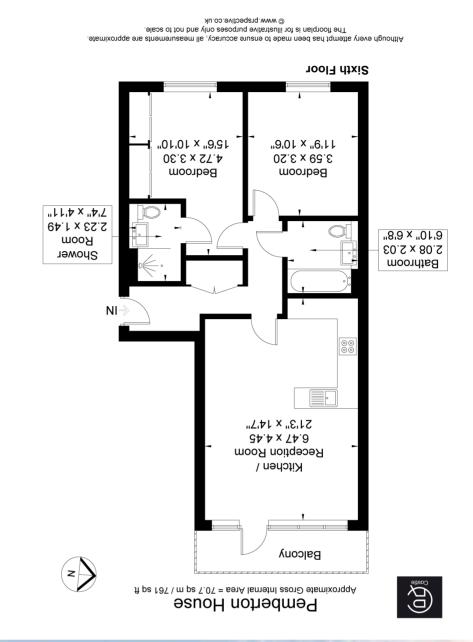

# Bedroom 1

15' 6" x 10' 10" (4.72m x 3.30m) Rear aspect double glazed widows, fitted wardrobe, radiator

### **En Suite**

Shower cubicle, spot lights, vanity wash hand basin, low level WC

#### **Bedroom 2**

Rear aspect double glazed widows, radiator

## **Bathroom**

Panel enclosed bath with shower, tiled walls and floor, spot lights, vanity wash hand, low level WC

## Reception

21' 3" x 14' 7" (6.48m x 4.45m) Double glazed window and door to balcony, raditor, open plan with kitchen

#### Kitchen

Wide range of eye and base level modern units, single drainer one and half bowl sink, plumbing and space for dishwasher and washing machine, hob with oven and extractor hood over