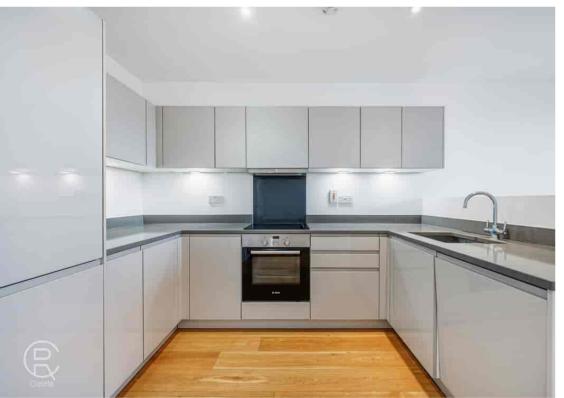

#### Kitchen

Wide range of eye and base level modern units, single drainer one and half bowl sink, plumbing and space for dishwasher and washing machine, hob with oven and extractor hood over