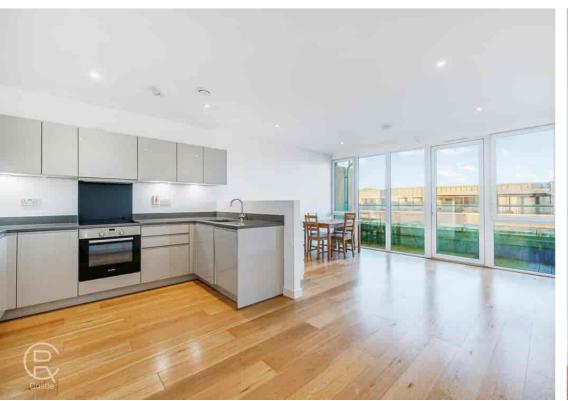

Flat 62 Pemberton House, Hanwell Borders, Southall.
UB2 4FX. £399,000

Stunning luxury apartment in the newly built sought after development of St Bernard's Gate. The property is tucked away off the Uxbridge Road with its multiple bus routes in to Ealing Broadway and Hanwell Elizabeth Line Station is the closest station to the development where trains into London Paddington take just 14 minutes and onwards into the City and beyond. The apartment offers a wealth of benefits including a high specification of fittings and an abundance of natural light throughout, with also easy access to the South facing balcony. The accommodation also comprises wide entrance hallway with ample storage just off it, a spacious open plan kitchen / lounge with Bosch integrated appliances. The double bedrooms both have direct access to the luxury bathrooms with the main having fitted wardrobes and a specific en-suite.

## Reception

21' 3" x 14' 7" (6.48m x 4.45m) Double glazed window and door to balcony, raditor, open plan with kitchen

#### Kitchen

Wide range of eye and base level modern units, single drainer one and half bowl sink, plumbing and space for dishwasher and washing machine, hob with oven and extractor hood over