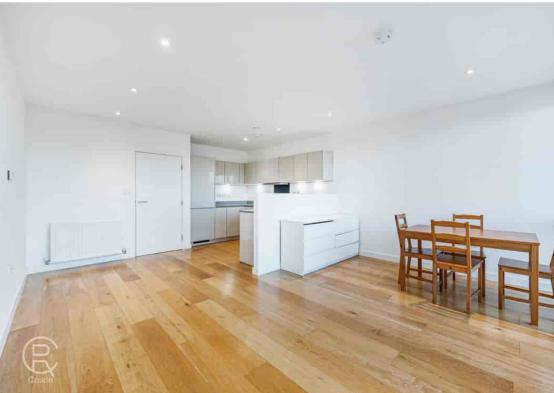

Flat 62 Pemberton House, Hanwell Borders, Southall.
UB2 4FX. £399,000

Stunning luxury apartment in the newly built sought after development of St Bernard's Gate. The property is tucked away off the Uxbridge Road with its multiple bus routes in to Ealing Broadway and Hanwell Elizabeth Line Station is the closest station to the development where trains into London Paddington take just 14 minutes and onwards into the City and beyond. The apartment offers a wealth of benefits including a high specification of fittings and an abundance of natural light throughout, with also easy access to the South facing balcony. The accommodation also comprises wide entrance hallway with ample storage just off it, a spacious open plan kitchen / lounge with Bosch integrated appliances. The double bedrooms both have direct access to the luxury bathrooms with the main having fitted wardrobes and a specific en-suite.

## Reception

21' 3" x 14' 7" (6.48m x 4.45m) Double glazed window and door to balcony, raditor, open plan with kitchen

#### Kitchen

Wide range of eye and base level modern units, single drainer one and half bowl sink, plumbing and space for dishwasher and washing machine, hob with oven and extractor hood over