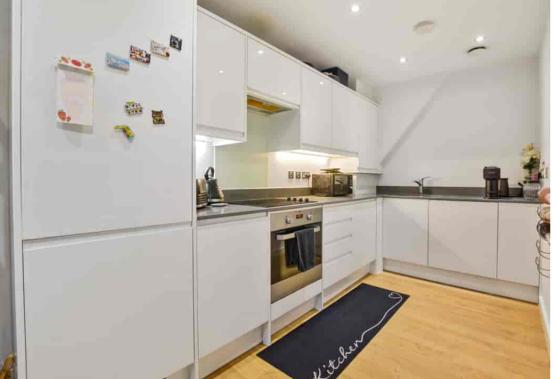

#### Kitchen

Range of eye and base level modern units with lights, integrated fridge / freezer, washing machine, electric hob with oven under and extractor hood over, single drainer sink, spot lights, wood floor