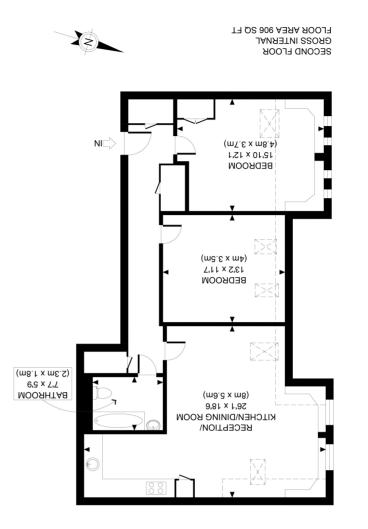

APPROX. GROSS INTERNAL FLOOR AREA 906 SQ FT / 84 SQM

**υρισοιομό** 

79/10/24

Lorde Court

əteb

25 Greenford Avenue, London, W7 1LP (020 8566 4499 ) sales@castleresidential.co.uk www.castleresidential.co.uk

Castle

## **Open Plan Reception / Kitchen**

26' 1" x 18' 6" (7.95m x 5.64m) Dual aspect triple glazed windows, spot lights, wood floor opening onto

#### Bathroom

7' 7" x 5' 9" (2.31m x 1.75m) Pane enclosed bath with shower attachment, low level WC, wall mounted wash hand basin, tiled walls and floor, spot lights

### Bedroom 1

15' 10" x 12' 1" (4.83m x 3.68m) Dual aspect triple glazed windows, radiator, spot lights, fitted wardrobe

# Bedroom 2

13' 2" x 11' 7" (4.01m x 3.53m) Two front aspect triple glazed windows, radiator