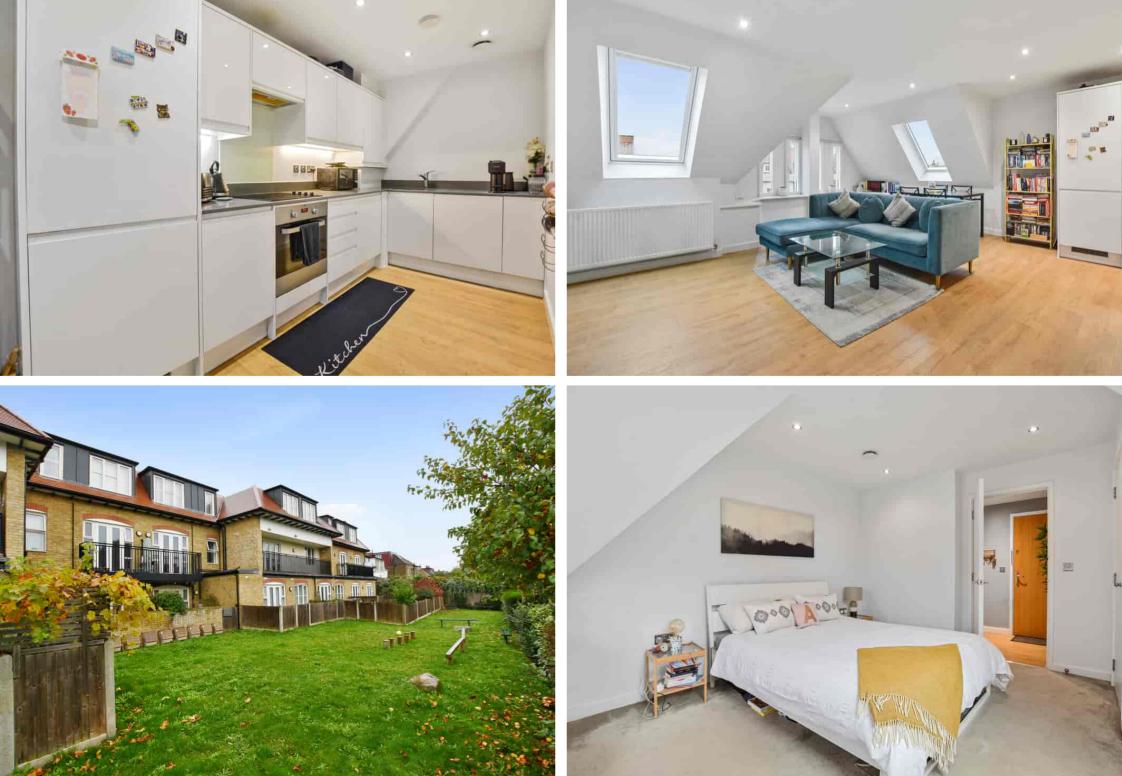

# 17 Lorde Court, Shakespeare Road, London. W7 1LR. £161,000

35% SHARED OWNERSHIP of this beautiful second floor spacious two double bedroom top floor apartment. Situated in a hugely popular developments on one of the premier roads in Hanwell. The bright airy accommodation comprises of open plan living with a large reception room leading to the kitchen, two double bedrooms and family bathroom.

The property benefits from a large communal garden, bike storage, entry phone system, air filter system and triple glazing. Lorde Court on Shakespeare Road is ideally located for Hanwell Elizabeth Line station providing direct access to Paddington, The City, Heathrow and beyond! Also close by are excellent schools, the ever popular Bunny Park, shops, and good local bus routes and road networks.

## **Open Plan Reception / Kitchen**

26' 1" x 18' 6" (7.95m x 5.64m) Dual aspect triple glazed windows, spot lights, wood floor opening onto

#### Kitchen

Range of eye and base level modern units with lights, integrated fridge / freezer, washing machine, electric hob with oven under and extractor hood over, single drainer sink, spot lights, wood floor

### Bedroom 1

15' 10" x 12' 1" (4.83m x 3.68m) Dual aspect triple glazed windows, radiator, spot lights, fitted wardrobe