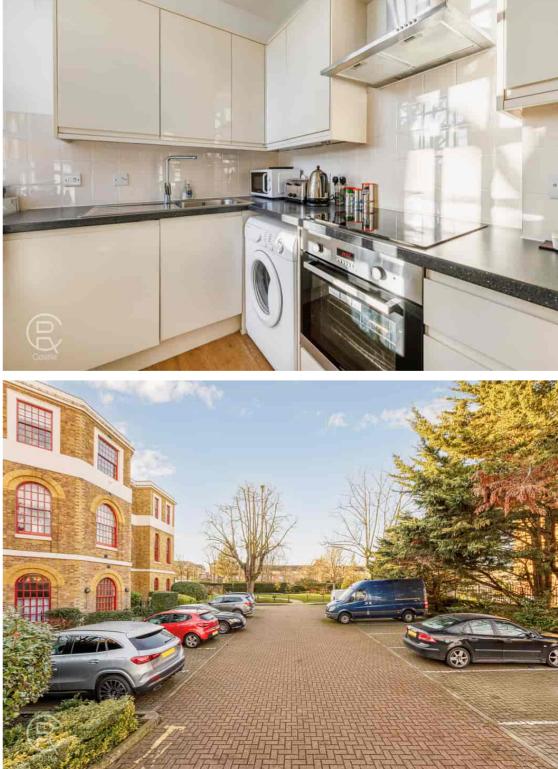

# Kitchen

7' 0" x 5' 11" (2.13m x 1.80m) Front aspect original window, range of eye and base level modern units with single drainer sink, plumbing and space for washing machine, electric hob with oven under and extractor hood over, wall mounted boiler

## Outside

Ample parking. Picturesque gardens with pond