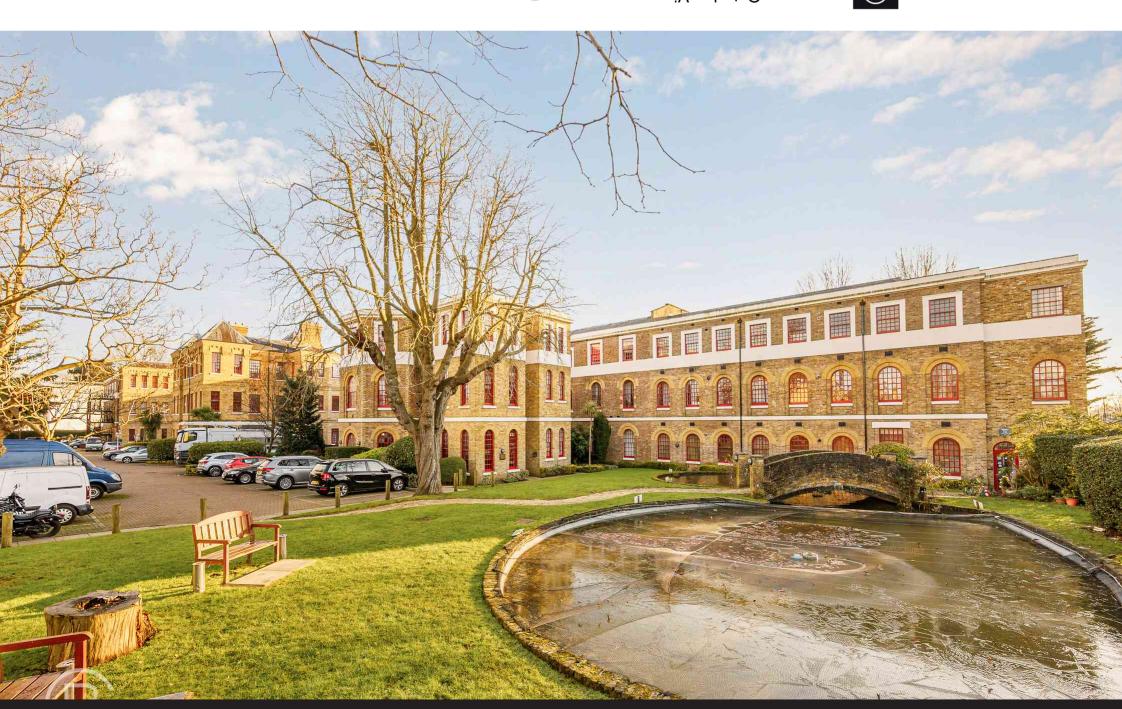

Flat 7 Osterley Views, West Park Road, Southall, Greater London. UB2 4UN. £280,000

A fantastic opportunity to acquire this one bedroom flat located in an exclusive gated development on the Hanwell borders. The impressive apartment is located on the first floor of this imposing, Grade II listed building dating back to the 1800's. The property is well presented throughout and features character throughout with high ceilings, original windows, gas central heating and a video entry phone. It is also being sold with no onward chain!

Situated in the heart of this well established gated development, tucked away just behind the Uxbridge Road on the borders of Hanwell with various bus links into Ealing town centre and within easy reach of Hanwell Elizabeth Line Station providing speedy access to Ealing Broadway, Heathrow, Paddington, Bond St and the City. Boston Manor Piccadilly Line tube station is also easily accessible and green open spaces of the Viaduct meadow through to Brent Valley park and golf course, plus pleasant canalside walks, are all close at hand.

## Outside

Ample parking. Picturesque gardens with pond