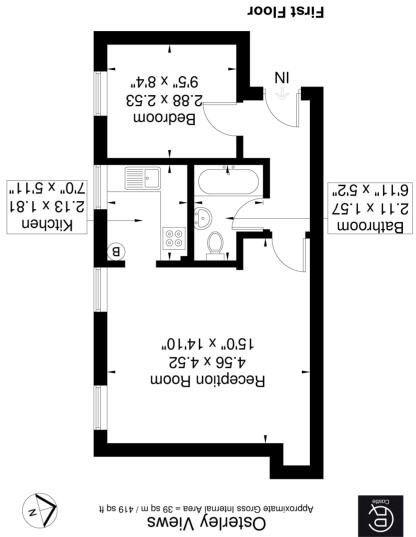

## **Reception Room**

15' 0" x 14' 10" (4.57m x 4.52m) Two front aspect original windows, radiator, fitted cupboard, leading to

# Kitchen

7' 0" x 5' 11" (2.13m x 1.80m) Front aspect original window, range of eye and base level modern units with single drainer sink, plumbing and space for washing machine, electric hob with oven under and extractor hood over, wall mounted boiler

## Bathroom

Panel enclosed bath with shower, low level WC, pedestal wash hand basin, heated towel rail, tiled walls and floor

#### Bedroom

9' 5" x 8' 4" (2.87m x 2.54m) Front aspect original window, laminate floor, radiator