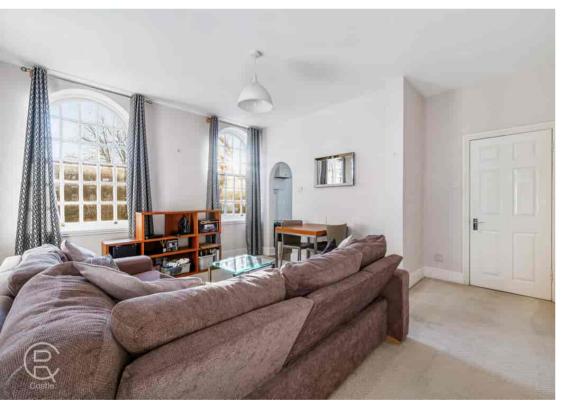

## **Reception Room**

15' 0" x 14' 10" (4.57m x 4.52m) Two front aspect original windows, radiator, fitted cupboard, leading to