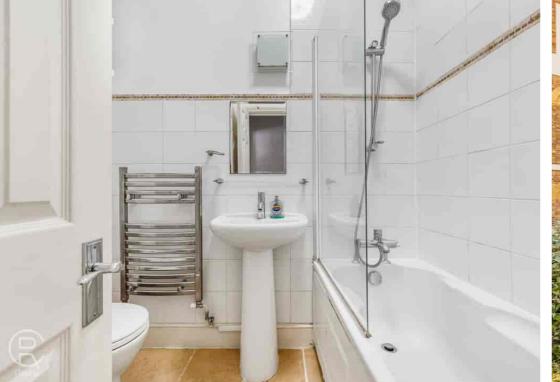

## Bathroom

Panel enclosed bath with shower, low level WC, pedestal wash hand basin, heated towel rail, tiled walls and floor