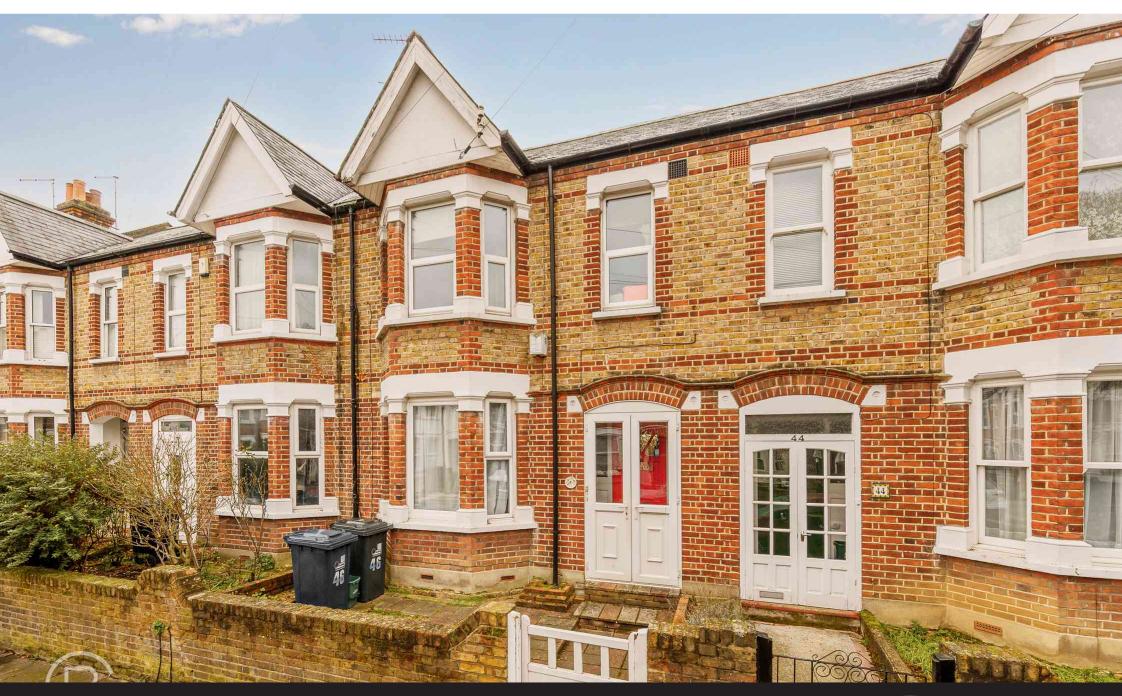

# 46 Deans Road, Hanwell, London. W7 3QB.

Three bedroom Edwardian house located on a popular road just behind Hanwell Broadway. The property maintains some period features and briefly comprises three receptions including a conservatory, downstairs cloakroom, fitted kitchen. Upstairs are three good sized bedrooms and a bathroom. The house being sold with no onward chain also lends itself to further development with similar neighbour properties having extended into the loft and to the rear (subject to usual planning permissions).

Hanwell Broadway is a 'stone's throw' away with its numerous cafes, restaurants, day to day shopping facilities and supermarket. There are also a multitude of excellent local bus links, and the Hanwell Elizabeth Line and Boston Manor Piccadilly line tube stations are within easy reach, providing easy quick access to Paddington, Heathrow, The City and beyond!