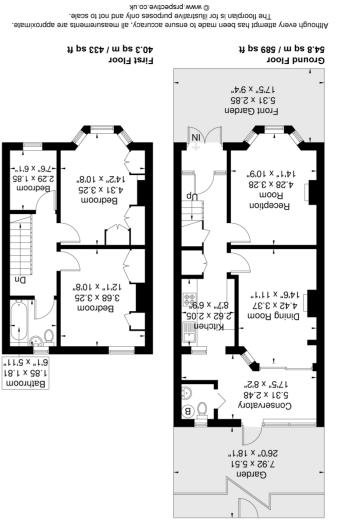

**Ground Floor** 

# Reception

14' 1" x 10' 9" (4.29m x 3.28m) Front aspect bay window, stripped wood floors, feature fireplace, alcove storage and shelving, radiator

# **Dining Room**

14' 6" x 11' 1" (4.42m x 3.38m) Patio doors to conservatory, feature fireplace, stripped wood floors, radiator

# **Kitchen**

8' 7" x 6' 9" (2.62m x 2.06m) Rear aspect window and door to conservatory, range of eye and base level units with gas hob with oven under and extractor hood over, single drainer sink, tiled floor and splashback

### **Conservatory/Utility Room**

17' 5" x 8' 2" (5.31m x 2.49m) Rear aspect windows and door to garden, tiled floor, plumbing and space for washing machine

# **Downstairs WC**

# **1st Floor**

## Bedroom 1

14' 2" x 10' 8" (4.32m x 3.25m) Front aspect large bay window, radiator, extensive fitted wardrobes

# Bedroom 2

12' 1" x 10' 8" (3.68m x 3.25m) Rear aspect window, radiator, fitted wardrobes

# **Bedroom 3**

7' 6" x 6' 1" (2.29m x 1.85m) Front aspect window, radiator

#### Bathroom

Panel enclosed bath with shower, low level WC, pedestal wash hand basin, fully tiled bathroom, heated towel rail,

# Garden

Mainly laid to lawn with flower bed borders, timber shed, rear gate