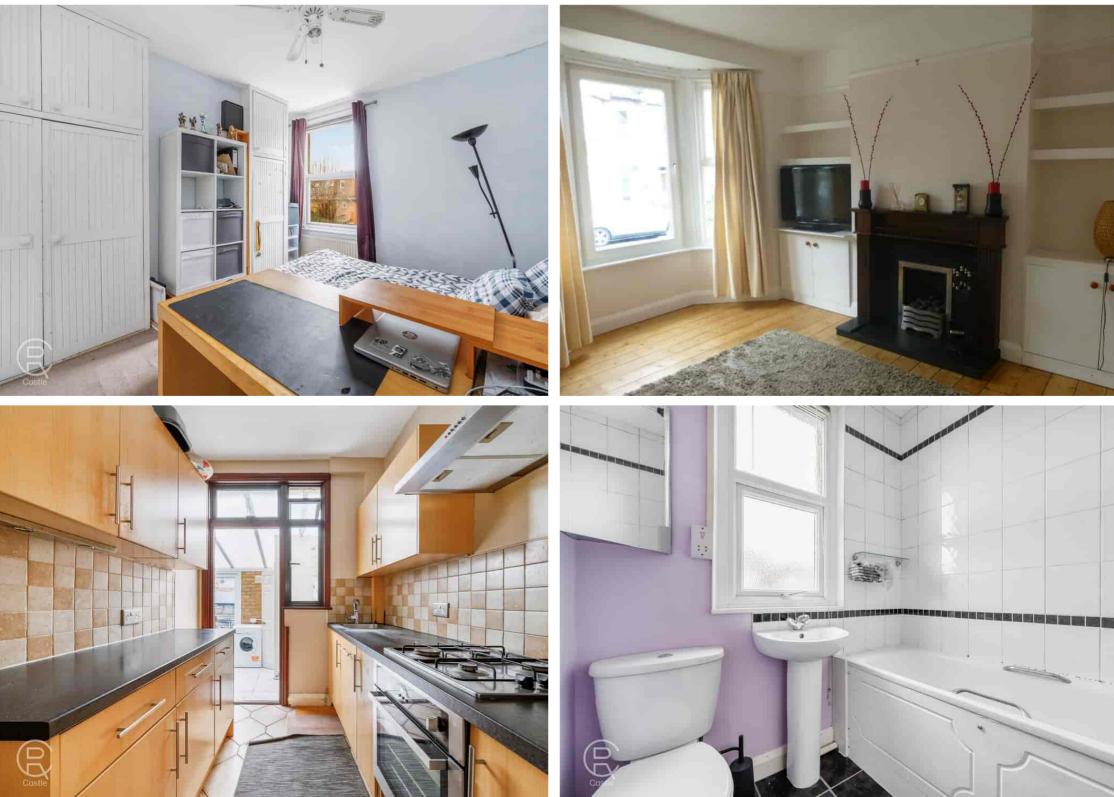

# Reception

14' 1" x 10' 9" (4.29m x 3.28m) Front aspect bay window, stripped wood floors, feature fireplace, alcove storage and shelving, radiator

# **Dining Room**

14' 6" x 11' 1" (4.42m x 3.38m) Patio doors to conservatory, feature fireplace, stripped wood floors, radiator

# **Kitchen**

8' 7" x 6' 9" (2.62m x 2.06m) Rear aspect window and door to conservatory, range of eye and base level units with gas hob with oven under and extractor hood over, single drainer sink, tiled floor and splashback

### **Conservatory/Utility Room**

17' 5" x 8' 2" (5.31m x 2.49m) Rear aspect windows and door to garden, tiled floor, plumbing and space for washing machine

#### Bathroom

Panel enclosed bath with shower, low level WC, pedestal wash hand basin, fully tiled bathroom, heated towel rail,