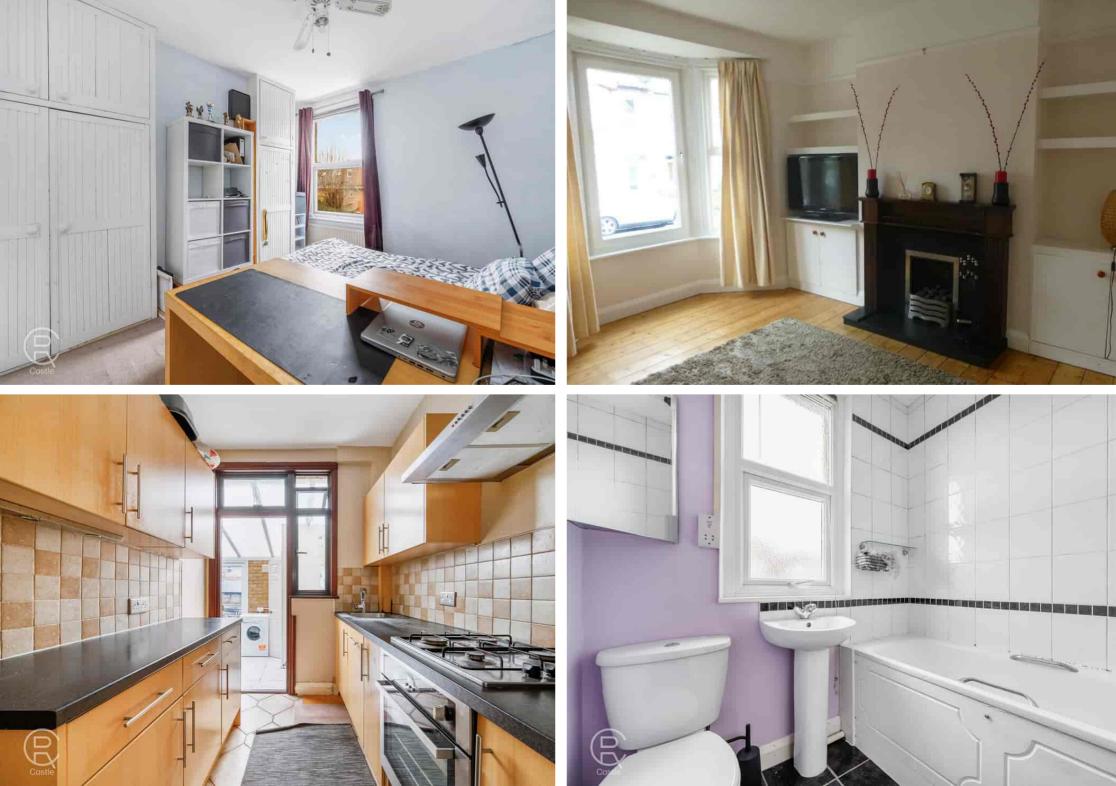

# Reception

14' 1" x 10' 9" (4.29m x 3.28m) Front aspect bay window, stripped wood floors, feature fireplace, alcove storage and shelving, radiator

# **Dining Room**

14' 6" x 11' 1" (4.42m x 3.38m) Patio doors to conservatory, feature fireplace, stripped wood floors, radiator

# **Kitchen**

8' 7" x 6' 9" (2.62m x 2.06m) Rear aspect window and door to conservatory, range of eye and base level units with gas hob with oven under and extractor hood over, single drainer sink, tiled floor and splashback

### **Conservatory/Utility Room**

17' 5" x 8' 2" (5.31m x 2.49m) Rear aspect windows and door to garden, tiled floor, plumbing and space for washing machine

#### Bathroom

Panel enclosed bath with shower, low level WC, pedestal wash hand basin, fully tiled bathroom, heated towel rail,