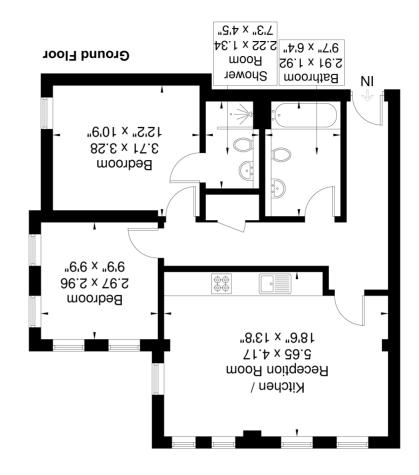

Clerkenwell House Approximate Gross Internal Area = 66.9 sq m / 720 sq ft

Flat 21 Clerkenwell House, Hilda Road, Hanwell Borders, Southall, Greater London. UB2 4FP. £399,995

Hugely sought after secure gated development of St Bernard's Gate. This substantial two bedroom ground floor apartment has been restored with all the charm and character that you would wish to have from a building with much periodic character.

# Open Plan Reception / Kitchen

18' 6" x 13' 8" (5.64m x 4.17m) Multiple original ceiling height windows, wood floor, radiator

#### **Kitchen**

Range of eye and base level units with single drainer sink, gas hob with oven under and extractor hood over, integrated fridge / freezer, microwave, integrated dishwasher and washing machine

## **Bathroom**

Panel enclosed bath with shower, pedestal hand wash basin, low level WC, tiled floor and walls, heated towel rail

#### Bedroom 1

12' 2" x 10' 9" (3.71m x 3.28m) Original ceiling height window, fitted wardrobe, radiator, door to

#### **En Suite**

Shower cubicle, pedestal hand wash basin, low level WC, tiled floor and walls, downlights lights

### Bedroom 2

 $9'9" \times 9'9" (2.97m \times 2.97m)$  Multiple dual aspect ceiling height windows, two radiators,