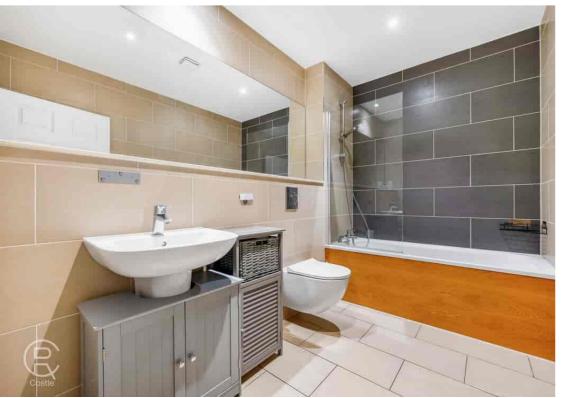

## **Bathroom**

Panel enclosed bath with shower, pedestal hand wash basin, low level WC, tiled floor and walls, heated towel rail