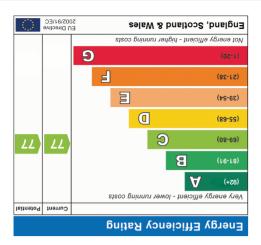

Clerkenwell House Approximate Gross Internal Area = 66.9 sq m / 720 sq ft

Flat 21 Clerkenwell House, Hilda Road, Hanwell Borders, Southall, Greater London. UB2 4FP. £399,995

Hugely sought after secure gated development of St Bernard's Gate. This substantial two bedroom ground floor apartment has been restored with all the charm and character that you would wish to have from a building with much periodic character.