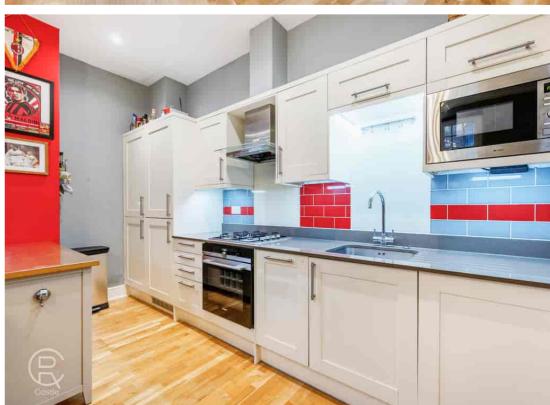

#### **Kitchen**

Range of eye and base level units with single drainer sink, gas hob with oven under and extractor hood over, integrated fridge / freezer, microwave, integrated dishwasher and washing machine