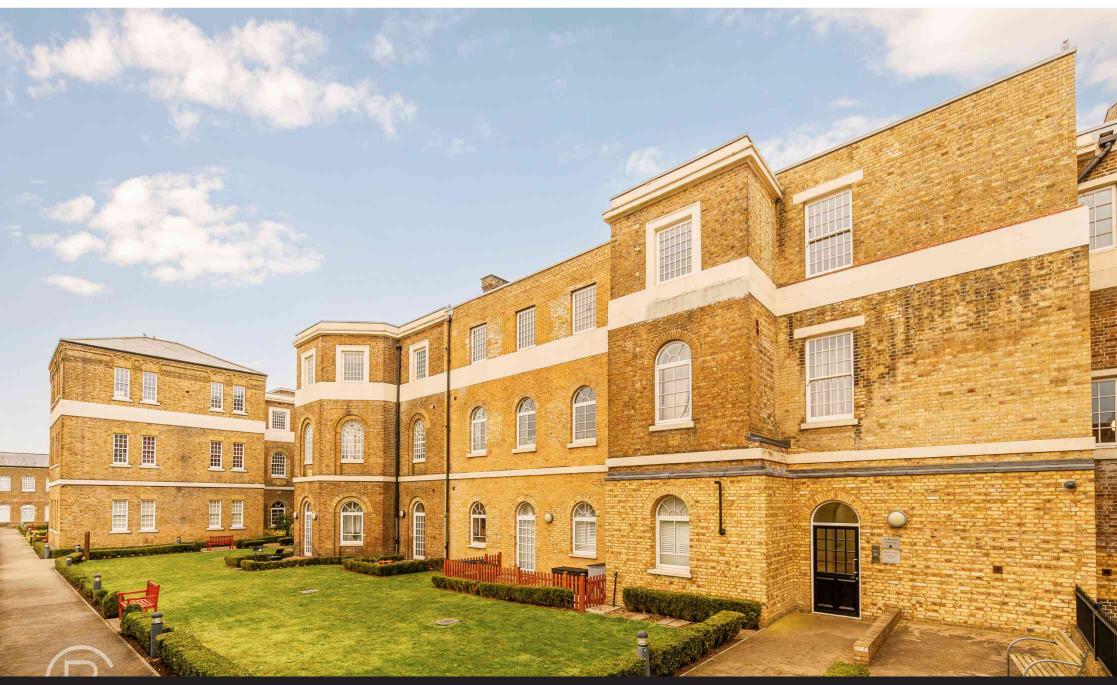

Clerkenwell House Approximate Gross Internal Area = 66.9 sq m / 720 sq ft

Flat 21 Clerkenwell House, Hilda Road, Hanwell Borders, Southall, Greater London. UB2 4FP. £399,995

Hugely sought after secure gated development of St Bernard's Gate. This substantial two bedroom ground floor apartment has been restored with all the charm and character that you would wish to have from a building with much periodic character.

Tucked away off the Uxbridge Road with its multiple bus routes in to Ealing Broadway. Hanwell Broadway with its multiple shops and restaurants is a short walk away, as is Hanwell Elizabeth Line Station, where trains access into central London, The City, Heathrow and beyond. Also close by are great schools and nurseries including Three Bridges and St Marks Primary.