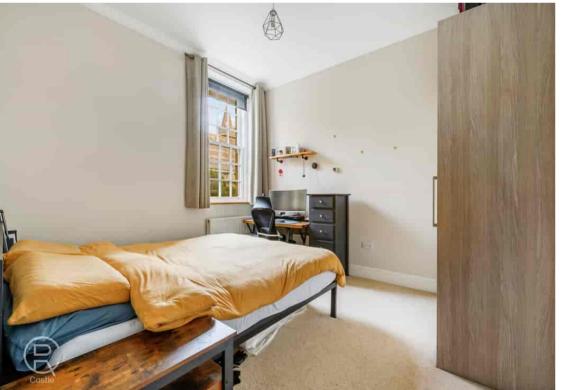

#### Bedroom 1

12' 2" x 10' 9" (3.71m x 3.28m) Original ceiling height window, fitted wardrobe, radiator, door to

### Bedroom 2

 $9'9" \times 9'9" (2.97m \times 2.97m)$  Multiple dual aspect ceiling height windows, two radiators,