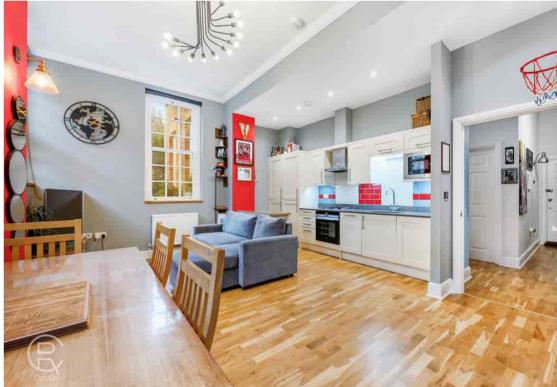

# Open Plan Reception / Kitchen

18' 6" x 13' 8" (5.64m x 4.17m) Multiple original ceiling height windows, wood floor, radiator

The property itself is bright accommodation with contemporary design, whilst maintaining many period features including high ceilings and sash windows. Both double bedrooms come with fitted wardrobes whilst the main bedroom has an en-suite. The kitchen is fully fitted and open plan with the reception which carries on the bright and airy feel with its two windows. Rooms are also accessed from a large hallway. Outside there are well maintained communal gardens and an allocated parking space all accessed via two secured entry gate.