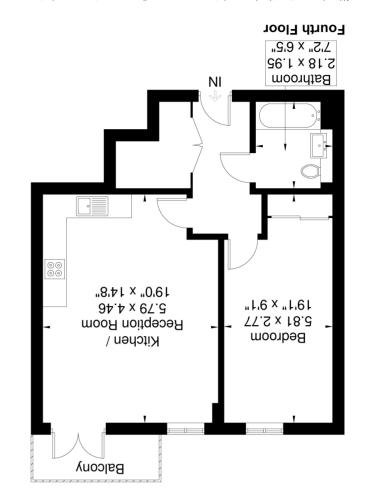

Although every attempt has been made to ensure accuracy, all measurements are approximate. The floorplan is for illustrative purposes only and not to scale. © www.prspective.co.uk

 $\begin{tabular}{ll} Cosgrove & House \\ Approximate Gross Internal Area = 54.5 \ sq \ m \ / 586 \ sq \ ft \\ \end{tabular}$ 

## Open Plan Reception / Kitchen

19' 0"  $\times$  14' 8" (5.79m  $\times$  4.47m) Floor to ceiling windows and doors to balcony, underfloor heating, spot lights

## **Bathroom**

7' 2'' x 6' 5'' (2.18m x 1.96m) Panel enclosed bath with shower, low level WC, wall mounted hand wash basin, spot lights, tiled walls and floor

## **Bedroom**

19' 1"  $\times$  9' 1" (5.82m  $\times$  2.77m) Floor to ceiling window, fitted mirrored wardrobe, spot lights