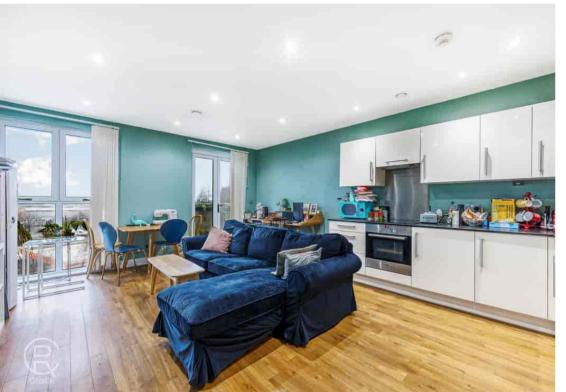

Modern fourth floor spacious one bedroom flat located in the heart of the local area of Alperton with a large range of local amenities, including supermarkets and local shops all with in a short walk. The contemporary open plan space with its floor to ceiling windows, has a fully fitted kitchen with white units and black worktops. The kitchen comes with a range of integrated appliances and laminated flooring with underfloor heating in the living area. Outside there is a large balcony with views across London.

## Open Plan Reception / Kitchen

19' 0"  $\times$  14' 8" (5.79m  $\times$  4.47m) Floor to ceiling windows and doors to balcony, underfloor heating, spot lights