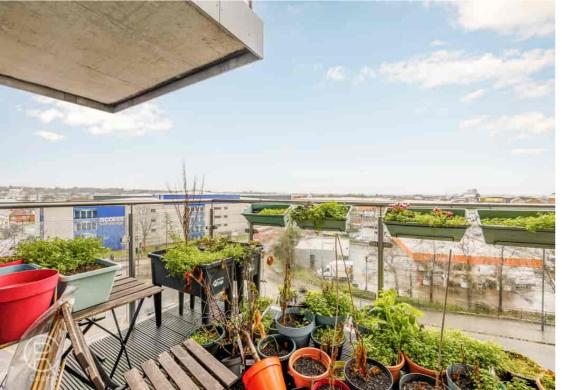

Modern fourth floor spacious one bedroom flat located in the heart of the local area of Alperton with a large range of local amenities, including supermarkets and local shops all with in a short walk. The contemporary open plan space with its floor to ceiling windows, has a fully fitted kitchen with white units and black worktops. The kitchen comes with a range of integrated appliances and laminated flooring with underfloor heating in the living area. Outside there is a large balcony with views across London.