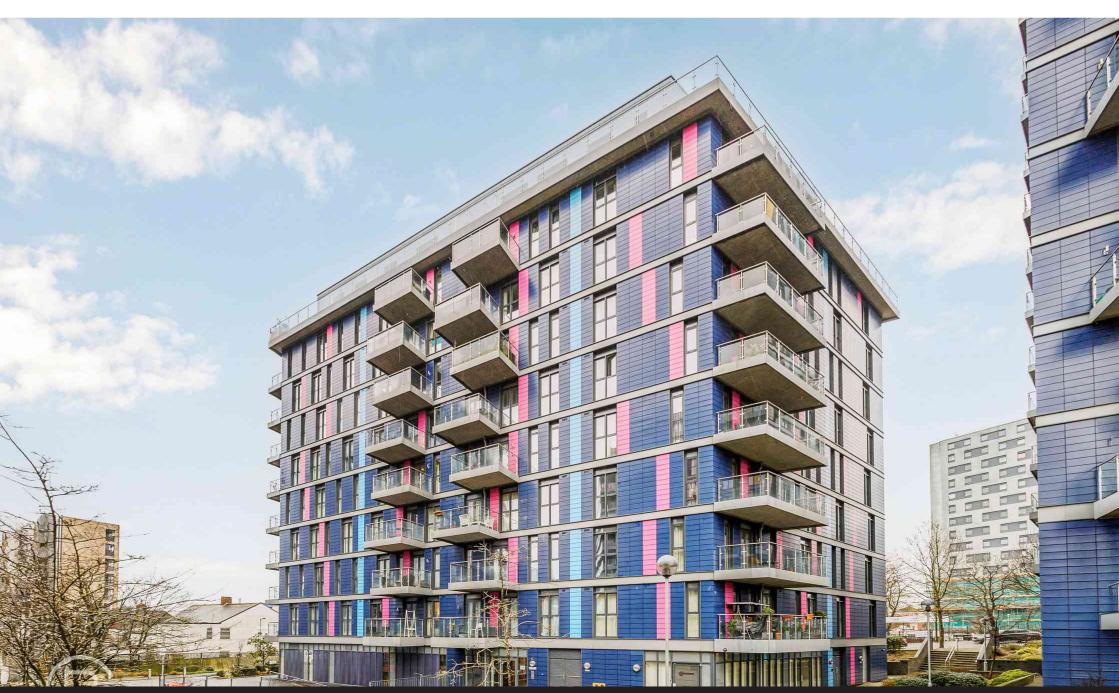

Modern fourth floor spacious one bedroom flat located in the heart of the local area of Alperton with a large range of local amenities, including supermarkets and local shops all with in a short walk. The contemporary open plan space with its floor to ceiling windows, has a fully fitted kitchen with white units and black worktops. The kitchen comes with a range of integrated appliances and laminated flooring with underfloor heating in the living area. Outside there is a large balcony with views across London.

There are nearby parks like the Tokyngton Recreation Ground where residents can enjoy outdoor activities. The Grand Union canal is also meters away from the apartment.access to public transportation, as Alperton Underground Station (Piccadilly Line) is just a short walk from the apartment and Hangar Lane (Central line) a little further. As well as multiple bus routes to surrounding areas and hospitals.