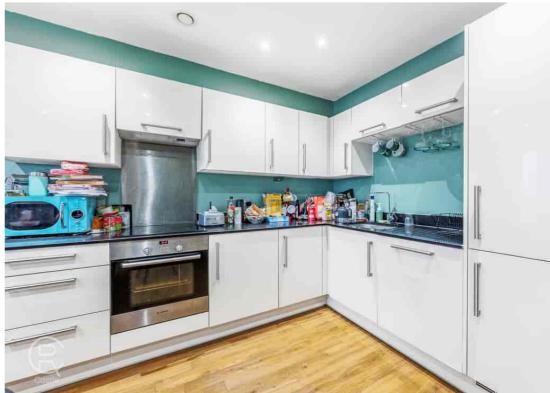

## Kitchen

Rang eof eye and base level units, with electric hob with oven under and extractor hood over, single drainer sink, integrated fridge / freezer, washing machine, spot lights, underfloor heating