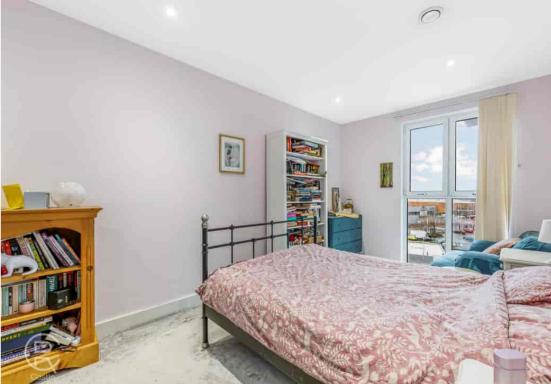

## **Bedroom**

19' 1"  $\times$  9' 1" (5.82m  $\times$  2.77m) Floor to ceiling window, fitted mirrored wardrobe, spot lights